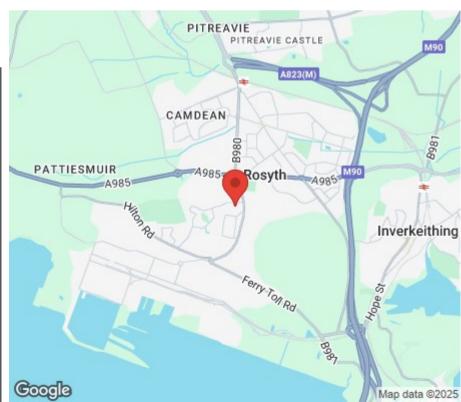

## LOCATION

Rosyth is a popular town on the northern shore of the River Forth with a good selection of shops and services, which are easily accessible. There are four local Primary Schools and secondary schooling is available in nearby Dunfermline and Inverkeithing. An ideal commuter base with links to the motorway network. Easy access to the M90 and Ferrytoll Park and Ride. A short drive takes you to the City of Dunfermline which provides a larger selection of shops, schools, bars, restaurants and public transport of bus and rail links making this area an ideal commuter base to Edinburgh, throughout Fife and east central Scotland.