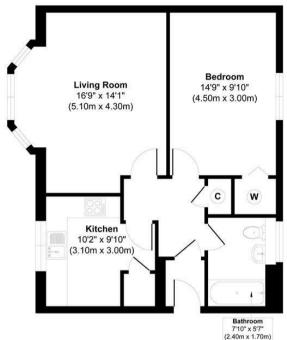

Approximate Floor Area 604 sq. ft (56.14 sq. m)

Approx. Gross Internal Floor Area 604 sq. ft / 56.14 sq. m Illustration for identification purposes only. measurements approximate, not to scale. Copyright