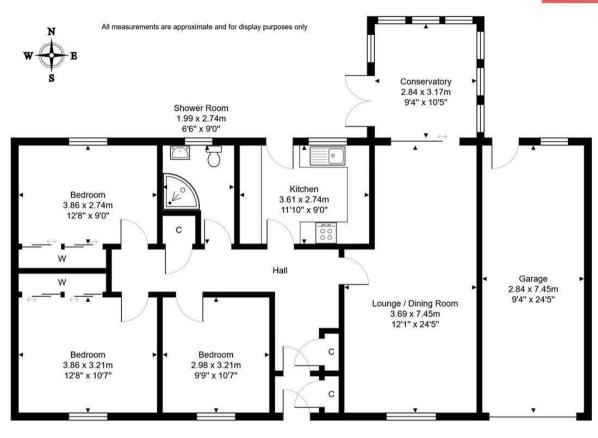

## 23 Upper Kinneddar, Saline, KY12 9TR

Total Area: 127.3 m2 ... 1370 ft2

**Ground Floor** 

**SOLICITORS | PROPERTY** 

33 East Port, Dunfermline, Fife, KY12 7JE

Tel: 01383 620222 Fax: 01383 621213

www.morganlaw.co.uk