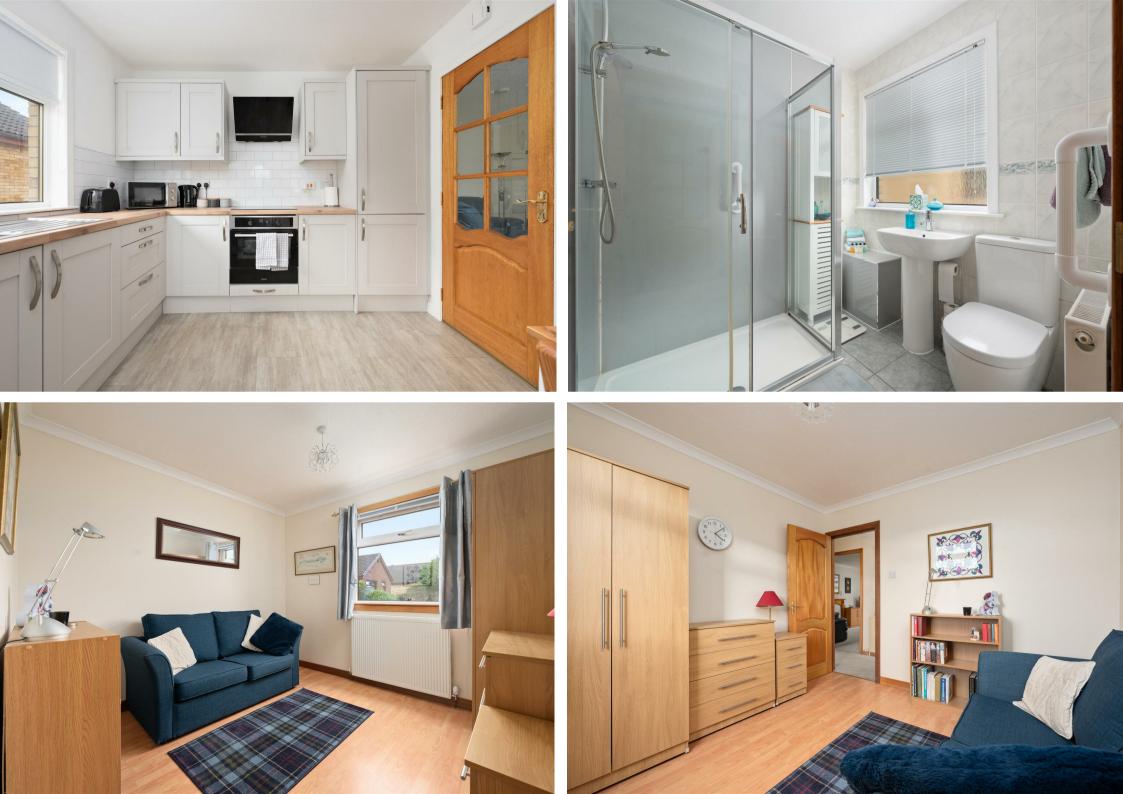

22 Glen Clova Crescent, Cairneyhill, KY12 8YT

Offers Over £210,000

We are delighted to bring to the market this lovely detached bungalow in the ever popular West Fife village of Cairneyhill. The property is offered in move in condition with modern fixtures and fittings throughout. Early entry is available. The subjects are beautifully presented and briefly comprise entrance hall, storage, lounge leading to garden/dining room, fitted modern dining kitchen with appliances, two double bedrooms and stylish shower room. The gardens are well maintained and fully enclosed providing a child and pet safe environment. The driveway gives access for several vehicles and leads to single detached garage. Early viewing is highly recommended. The property is double glazed with gas central heating.

EXTRAS INC IN SALE / AGENTS NOTE

All floor coverings, blinds, bathroom and light fittings together with integrated appliances.

From 1st February 2022, residential properties in Scotland are required by law to have installed a system of inter-linked smoke alarms, carbon monoxide detectors and heat detectors (the "inter-linked system"). No warranty is given that any interlinked system has been installed in this property and interested parties should make their own enquiries.