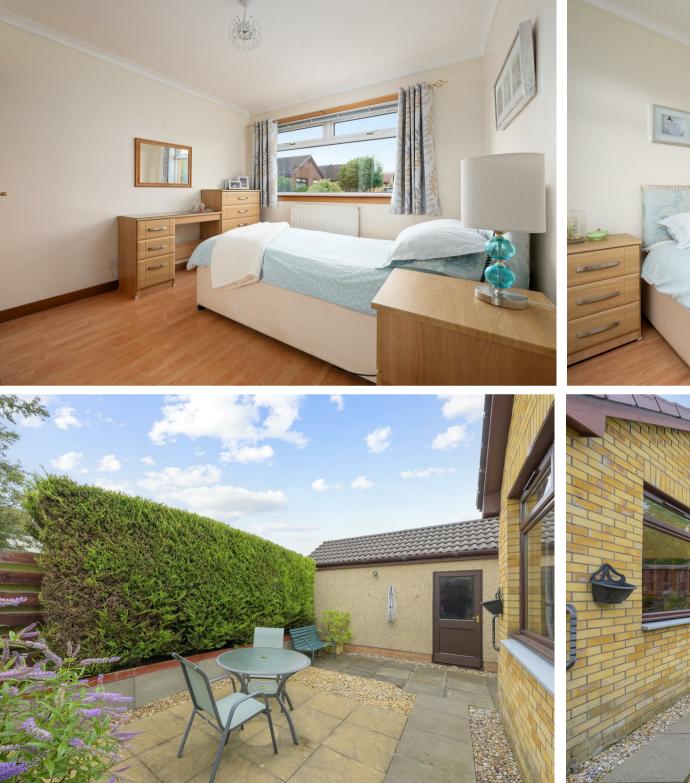

22 Glen Clova Crescent, Cairneyhill, KY12 8YT

Offers Over £210,000

We are delighted to bring to the market this lovely detached bungalow in the ever popular West Fife village of Cairneyhill. The property is offered in move in condition with modern fixtures and fittings throughout. Early entry is available. The subjects are beautifully presented and briefly comprise entrance hall, storage, lounge leading to garden/dining room, fitted modern dining kitchen with appliances, two double bedrooms and stylish shower room. The gardens are well maintained and fully enclosed providing a child and pet safe environment. The driveway gives access for several vehicles and leads to single detached garage. Early viewing is highly recommended. The property is double glazed with gas central heating.