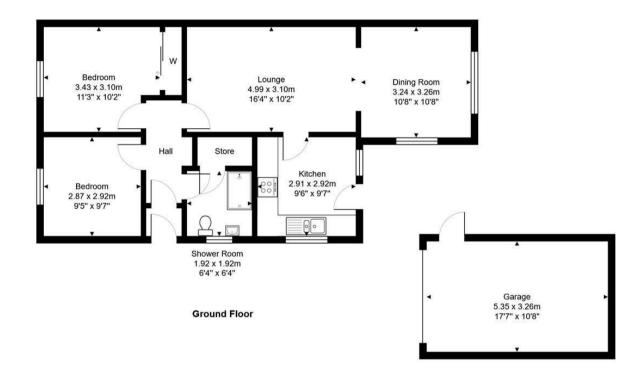

## 22 Glen Clova Crescent, Cairneyhill, KY12 8YT

Total Area: 68.0 m<sup>2</sup> ... 732 ft<sup>2</sup> (excluding garage)

All measurements are approximate and for display purposes only

AGENTS NOTE These particulars do not form part of any contract and the statements or plans contained herein are not warranted nor to scale. Approximate measurements have been taken by electronic device at the widest point. Services and appliances have not been tested for efficiency or safety and no warranty is given as to their compliance with any Regulations. No movable items will be included in the sale.