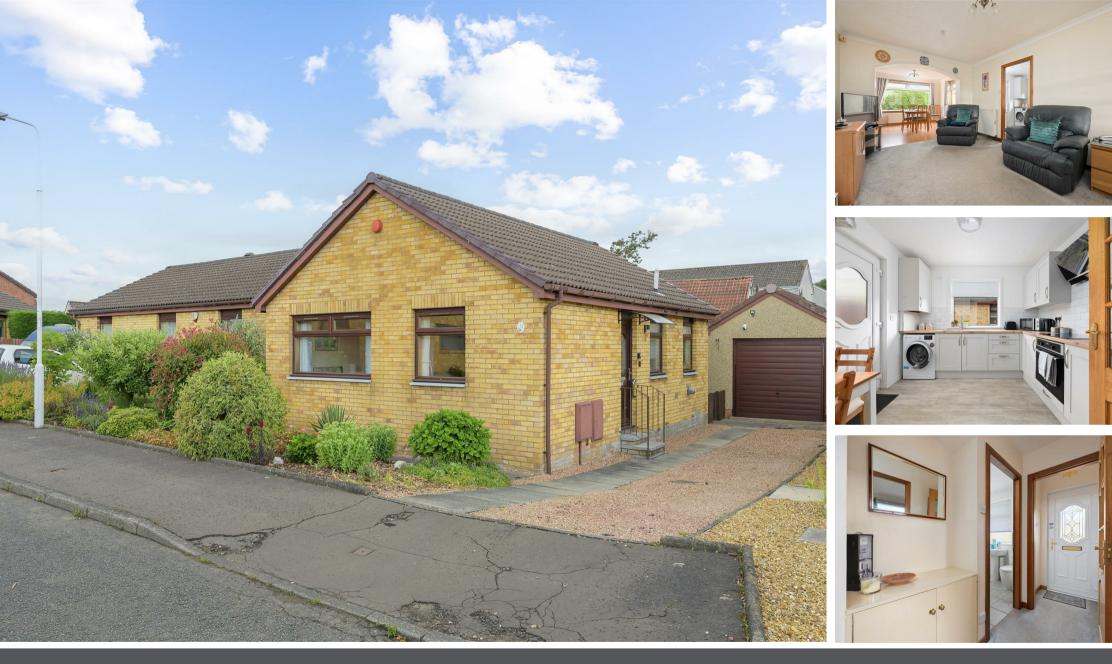

22 Glen Clova Crescent, Cairneyhill, KY12 8YT

Offers Over £210,000

We are delighted to bring to the market this lovely detached bungalow in the ever popular West Fife village of Cairneyhill. The property is offered in move in condition with modern fixtures and fittings throughout. Early entry is available. The subjects are beautifully presented and briefly comprise entrance hall, storage, lounge leading to garden/dining room, fitted modern dining kitchen with appliances, two double bedrooms and stylish shower room. The gardens are well maintained and fully enclosed providing a child and pet safe environment. The driveway gives access for several vehicles and leads to single detached garage. Early viewing is highly recommended. The property is double glazed with gas central heating.