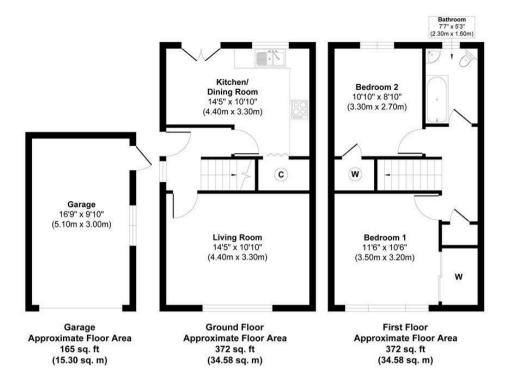

Approx. Gross Internal Floor Area 909 sq. ft / 84.46 sq. m Illustration for identification purposes only, measurements approximate, not to scale. Copyright

**SOLICITORS | PROPERTY** 

33 East Port, Dunfermline, Fife, KY12 7JE