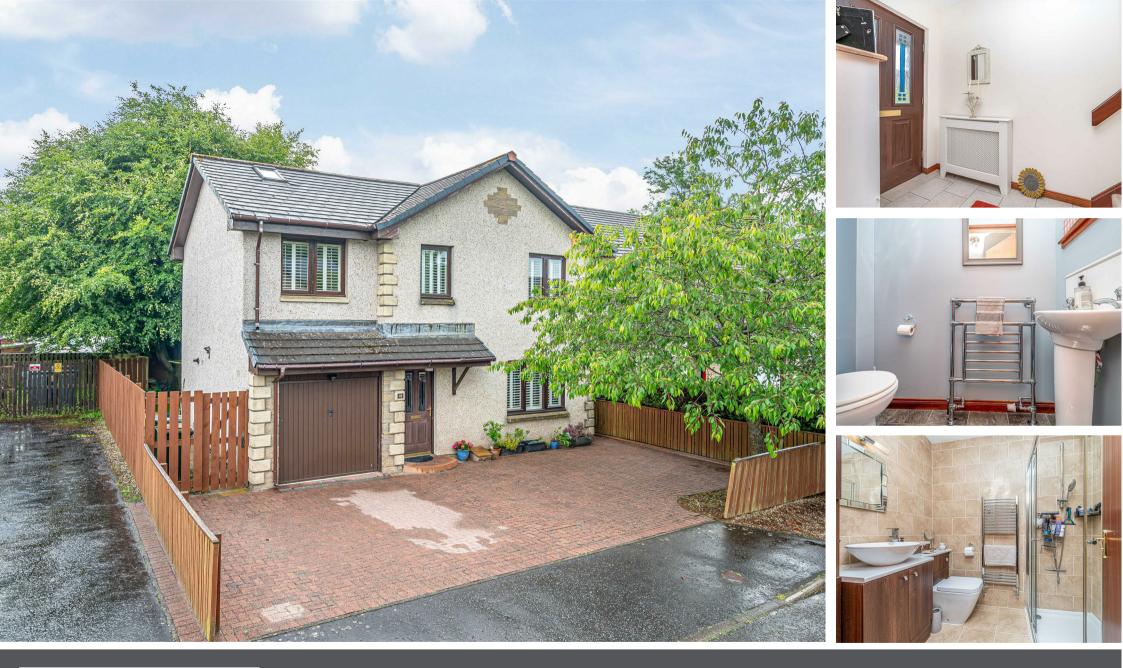

18 Wilson Court, Kinross, KY13 8NA

Offers Over £320,000

Ideally situated in the quiet cul-de-sac of Wilson Court, Kinross, this well-presented detached villa offers a perfect blend of comfort and convenience. The property is ideally situated close to local amenities, making it an excellent choice for families and professionals alike. Upon entering, you are greeted by a welcoming atmosphere that flows seamlessly throughout the home. The spacious lounge leads through to a dining room, creating an inviting space for entertaining guests or enjoying family meals. The conservatory adds to the living space, providing a bright and airy area to relax and unwind overlooking the private garden. The fully fitted kitchen is designed with functionality in mind, offering ample storage and workspace for culinary enthusiasts. Additionally, the property features a utility room and a convenient ground floor w.c., enhancing the practicality of everyday living. This villa boasts four generously sized bedrooms, ensuring plenty of space for family members or guests. Two of the bedrooms come with en-suite facilities, providing a touch of luxury and privacy. The principle suite has a floored attic providing additional storage. A well-appointed family bathroom completes the accommodation. With its desirable location and spacious layout, this detached villa in Wilson Court is a wonderful opportunity for those seeking a comfortable family home in Kinross. Do not miss the chance to make this delightful property your own.