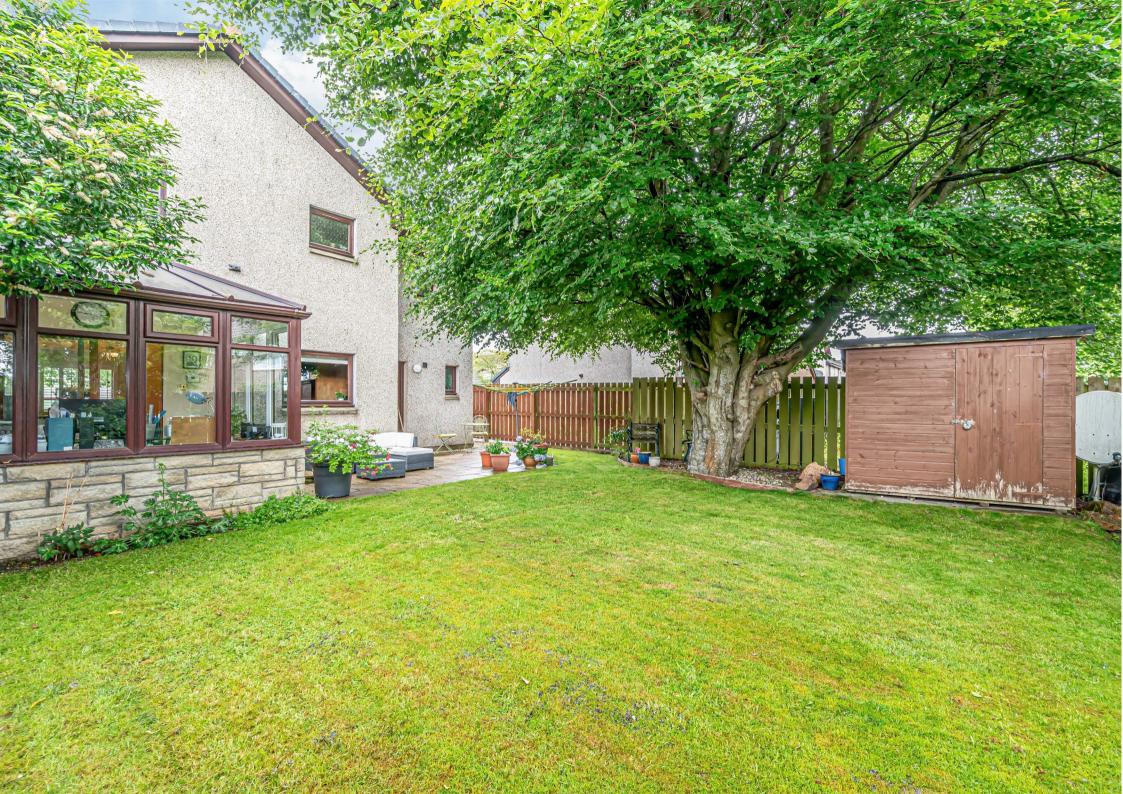

The front of the property boasts a monoblock driveway, offering ample parking space and leading to the integrated single garage. There is a mature rear garden, which is fully enclosed, providing a safe and private space for children to play or for hosting gatherings. The garden features a well-maintained lawn and a delightful patio seating area, perfect for enjoying the outdoors during warmer months.