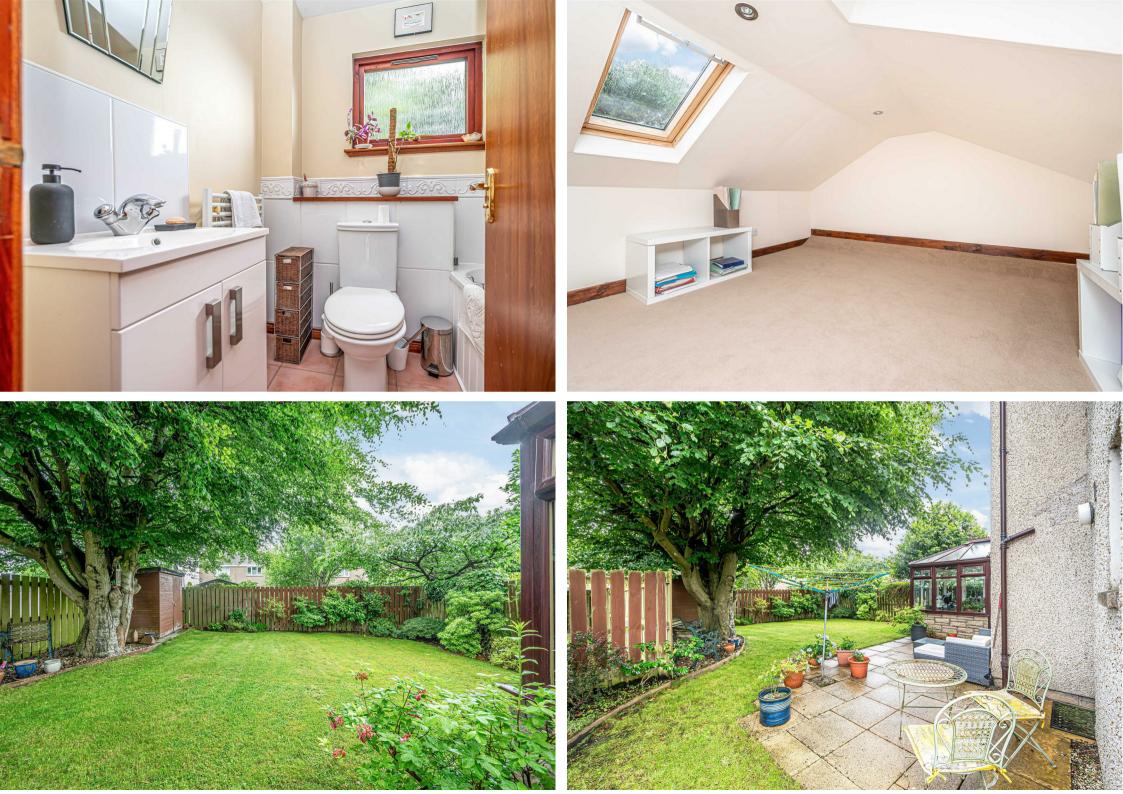

18 Wilson Court, Kinross, KY13 8NA

Offers Over £320,000

Ideally situated in the quiet cul-de-sac of Wilson Court, Kinross, this well-presented detached villa offers a perfect blend of comfort and convenience. The property is ideally situated close to local amenities, making it an excellent choice for families and professionals alike. Upon entering, you are greeted by a welcoming atmosphere that flows seamlessly throughout the home. The spacious lounge leads through to a dining room, creating an inviting space for entertaining guests or enjoying family meals. The conservatory adds to the living space, providing a bright and airy area to relax and unwind overlooking the private garden. The fully fitted kitchen is designed with functionality in mind, offering ample storage and workspace for culinary enthusiasts. Additionally, the property features a utility room and a convenient ground floor w.c., enhancing the practicality of everyday living. This villa boasts four generously sized bedrooms, ensuring plenty of space for family members or guests. Two of the bedrooms come with en-suite facilities, providing a touch of luxury and privacy. The principle suite has a floored attic providing additional storage. A well-appointed family bathroom completes the accommodation. With its desirable location and spacious layout, this detached villa in Wilson Court is a wonderful opportunity for those seeking a comfortable family home in Kinross. Do not miss the chance to make this delightful property your own.

The front of the property boasts a monoblock driveway, offering ample parking space and leading to the integrated single garage. There is a mature rear garden, which is fully enclosed, providing a safe and private space for children to play or for hosting gatherings. The garden features a well-maintained lawn and a delightful patio seating area, perfect for enjoying the outdoors during warmer months.