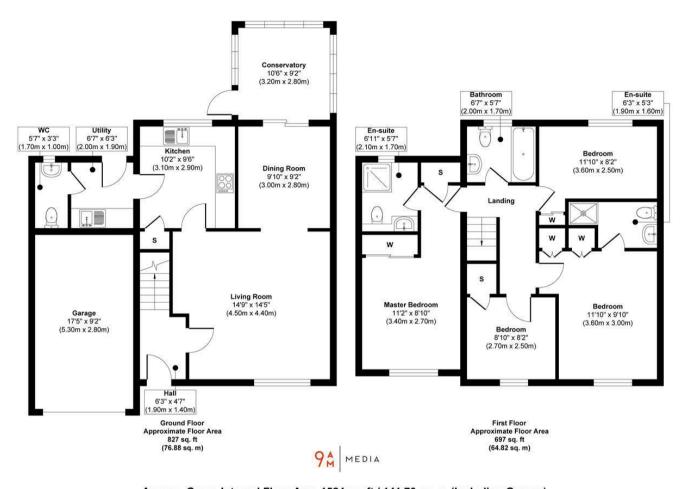

18 Wilson Court, Kinross, KY13 8NA

Offers Over £320,000

Ideally situated in the quiet cul-de-sac of Wilson Court, Kinross, this well-presented detached villa offers a perfect blend of comfort and convenience. The property is ideally situated close to local amenities, making it an excellent choice for families and professionals alike. Upon entering, you are greeted by a welcoming atmosphere that flows seamlessly throughout the home. The spacious lounge leads through to a dining room, creating an inviting space for entertaining guests or enjoying family meals. The conservatory adds to the living space, providing a bright and airy area to relax and unwind overlooking the private garden. The fully fitted kitchen is designed with functionality in mind, offering ample storage and workspace for culinary enthusiasts. Additionally, the property features a utility room and a convenient ground floor w.c., enhancing the practicality of everyday living. This villa boasts four generously sized bedrooms, ensuring plenty of space for family members or guests. Two of the bedrooms come with en-suite facilities, providing a touch of luxury and privacy. The principle suite has a floored attic providing additional storage. A well-appointed family bathroom completes the accommodation. With its desirable location and spacious layout, this detached villa in Wilson Court is a wonderful opportunity for those seeking a comfortable family home in Kinross. Do not miss the chance to make this delightful property your own.

## VIEWINGS

All viewings are strictly by appointment by calling Morgans on 01577 863424.

Approx. Gross Internal Floor Area 1524 sq. ft / 141.70 sq. m (Including Garage) This floor plan is for illustrative and marketing purposes only and is to be used as a guide only. No details are guaranteed on measurements, floor areas, or orientation and do not form any agreement. No liability is taken for error, omission or misstate-

ment. A party must rely upon its own inspection(s). Created by 9AM Media

AGENTS NOTE These particulars do not form part of any contract and the statements or plans contained herein are not warranted nor to scale. Approximate measurements have been taken by electronic device at the widest point. Services and appliances have not been tested for efficiency or safety and no warranty is given as to their compliance with any Regulations. No movable items will be included in the sale.