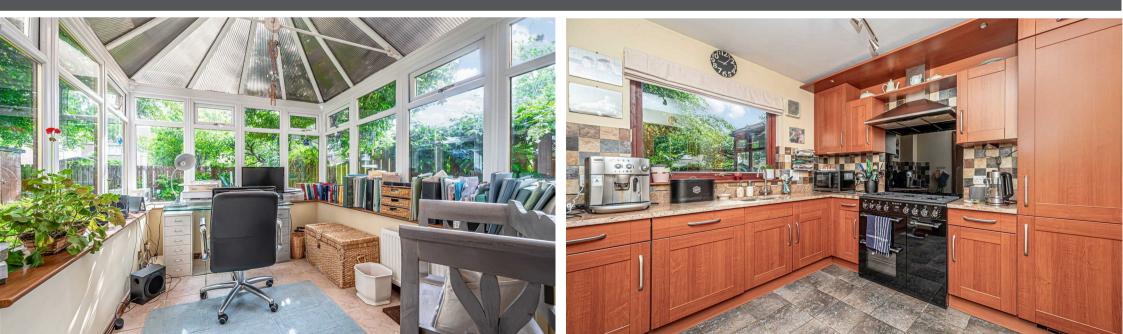

18 Wilson Court, Kinross, KY13 8NA

Offers Over £320,000

Ideally situated in the quiet cul-de-sac of Wilson Court, Kinross, this well-presented detached villa offers a perfect blend of comfort and convenience. The property is ideally situated close to local amenities, making it an excellent choice for families and professionals alike. Upon entering, you are greeted by a welcoming atmosphere that flows seamlessly throughout the home. The spacious lounge leads through to a dining room, creating an inviting space for entertaining guests or enjoying family meals. The conservatory adds to the living space, providing a bright and airy area to relax and unwind overlooking the private garden. The fully fitted kitchen is designed with functionality in mind, offering ample storage and workspace for culinary enthusiasts. Additionally, the property features a utility room and a convenient ground floor w.c., enhancing the practicality of everyday living. This villa boasts four generously sized bedrooms, ensuring plenty of space for family members or guests. Two of the bedrooms come with en-suite facilities, providing a touch of luxury and privacy. The principle suite has a floored attic providing additional storage. A well-appointed family bathroom completes the accommodation. With its desirable location and spacious layout, this detached villa in Wilson Court is a wonderful opportunity for those seeking a comfortable family home in Kinross. Do not miss the chance to make this delightful property your own.