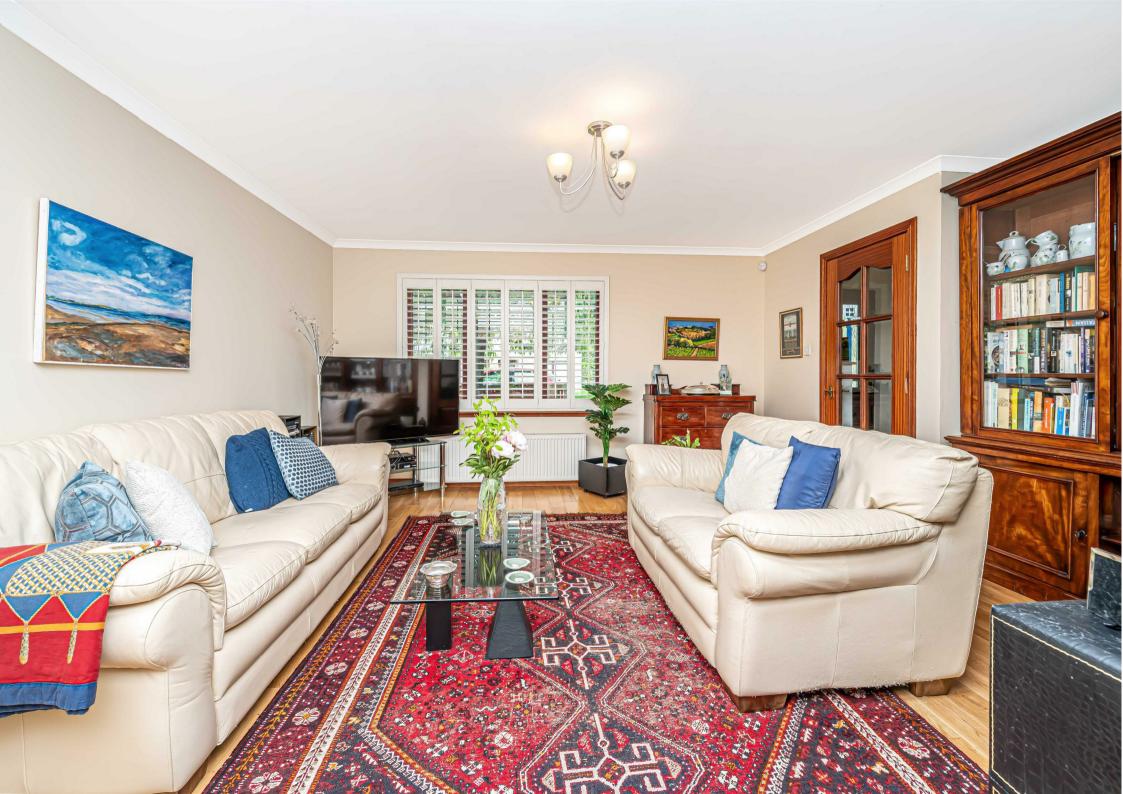

18 Wilson Court, Kinross, KY13 8NA

Offers Over £320,000

Ideally situated in the quiet cul-de-sac of Wilson Court, Kinross, this well-presented detached villa offers a perfect blend of comfort and convenience. The property is ideally situated close to local amenities, making it an excellent choice for families and professionals alike. Upon entering, you are greeted by a welcoming atmosphere that flows seamlessly throughout the home. The spacious lounge leads through to a dining room, creating an inviting space for entertaining guests or enjoying family meals. The conservatory adds to the living space, providing a bright and airy area to relax and unwind overlooking the private garden. The fully fitted kitchen is designed with functionality in mind, offering ample storage and workspace for culinary enthusiasts. Additionally, the property features a utility room and a convenient ground floor w.c., enhancing the practicality of everyday living. This villa boasts four generously sized bedrooms, ensuring plenty of space for family members or guests. Two of the bedrooms come with en-suite facilities, providing a touch of luxury and privacy. The principle suite has a floored attic providing additional storage. A well-appointed family bathroom completes the accommodation. With its desirable location and spacious layout, this detached villa in Wilson Court is a wonderful opportunity for those seeking a comfortable family home in Kinross. Do not miss the chance to make this delightful property your own.