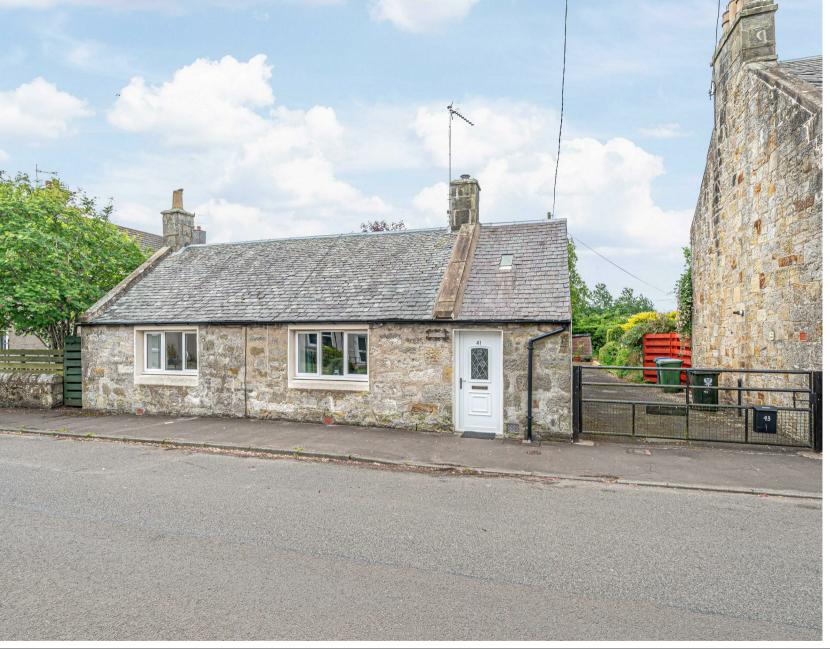

Morgans

41 Montgomery Street, Kinross, KY13 8EB Offers Over £235,000

41 Montgomery Street is located in the charming town of Kinross close to all local amenities. This traditional detached cottage is a true gem. Immaculately presented, the property boasts a bright and welcoming hallway that offers excellent storage solutions, ensuring a clutter-free living space. The generously sized lounge is a delightful feature, with a large window that overlooks the front of the property, allowing natural light to flood the room and create a warm atmosphere. This space is perfect for relaxation or entertaining guests. The modern dining kitchen is a standout area, equipped with a stylish free-standing island that not only enhances the aesthetic but also provides additional seating and storage, making it ideal for casual dining or social gatherings. The cottage comprises two well-proportioned bedrooms, each designed to offer comfort and tranquillity. Completing the accommodation is a beautifully finished family shower room, which adds a touch of luxury to everyday living. This property is perfect for those seeking a blend of traditional charm and modern convenience in a picturesque setting. With its thoughtful layout and appealing features, this cottage is sure to attract interest from discerning buyers. Don't miss the opportunity to make this delightful home your own.