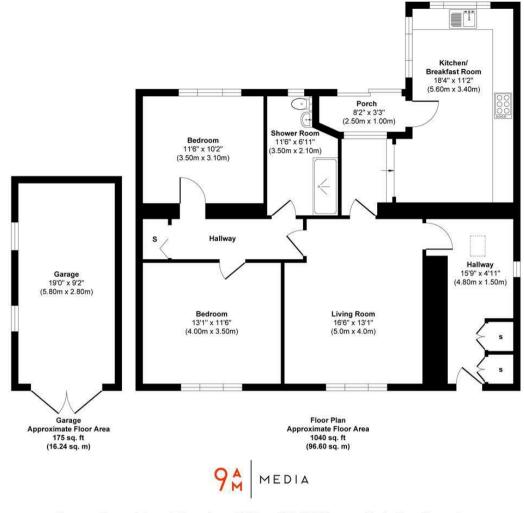

## Approx. Gross Internal Floor Area 1215 sq. ft / 112.84 sq. m (Including Garage)

This floor plan is for illustrative and marketing purposes only and is to be used as a guide only. No details are guaranteed on measurements, floor areas, or orientation and do not form any agreement. No liability is taken for error, omission or misstatement. A party must rely upon its own inspection(s). Created by 9AM Media