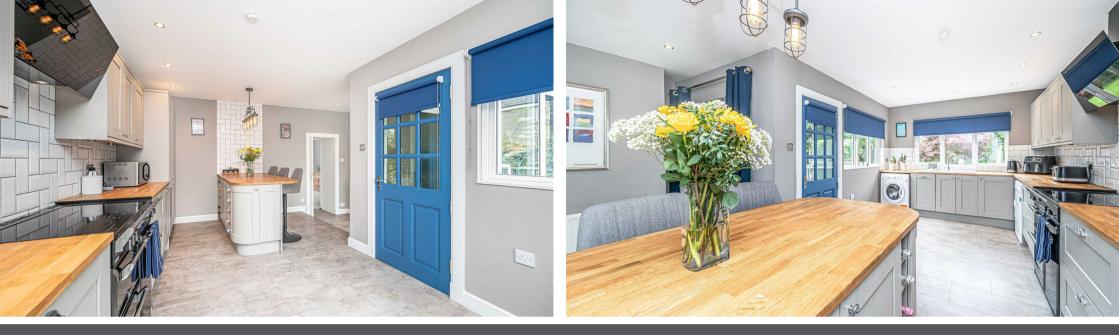

Morgans

41 Montgomery Street, Kinross, KY13 8EB Offers Over £235,000

41 Montgomery Street is located in the charming town of Kinross close to all local amenities. This traditional detached cottage is a true gem. Immaculately presented, the property boasts a bright and welcoming hallway that offers excellent storage solutions, ensuring a clutter-free living space. The generously sized lounge is a delightful feature, with a large window that overlooks the front of the property, allowing natural light to flood the room and create a warm atmosphere. This space is perfect for relaxation or entertaining guests. The modern dining kitchen is a standout area, equipped with a stylish free-standing island that not only enhances the aesthetic but also provides additional seating and storage, making it ideal for casual dining or social gatherings. The cottage comprises two well-proportioned bedrooms, each designed to offer comfort and tranquillity. Completing the accommodation is a beautifully finished family shower room, which adds a touch of luxury to everyday living. This property is perfect for those seeking a blend of traditional charm and modern convenience in a picturesque setting. With its thoughtful layout and appealing features, this cottage is sure to attract interest from discerning buyers. Don't miss the opportunity to make this delightful home your own.