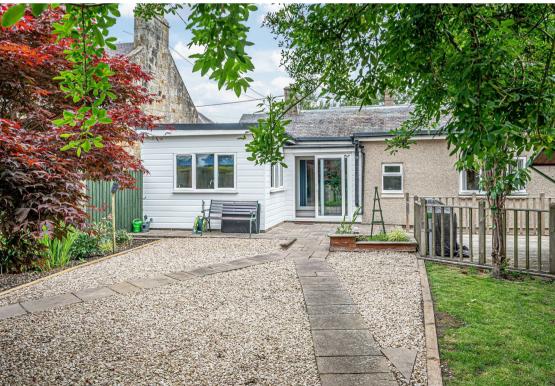

The property boasts a large garden, which is a true highlight, featuring a well-maintained lawn area, a lovely patio, and an inviting decking space that leads to a picturesque summer house. This outdoor haven is ideal for entertaining guests or simply enjoying the tranquillity of nature, as it backs onto the serene Myre, providing a peaceful backdrop. The house is complemented by a convenient driveway that leads to a single garage, ensuring ample parking and storage space. Surrounding the property are mature trees and shrubs, adding to the sense of privacy and enhancing the overall appeal of the garden.