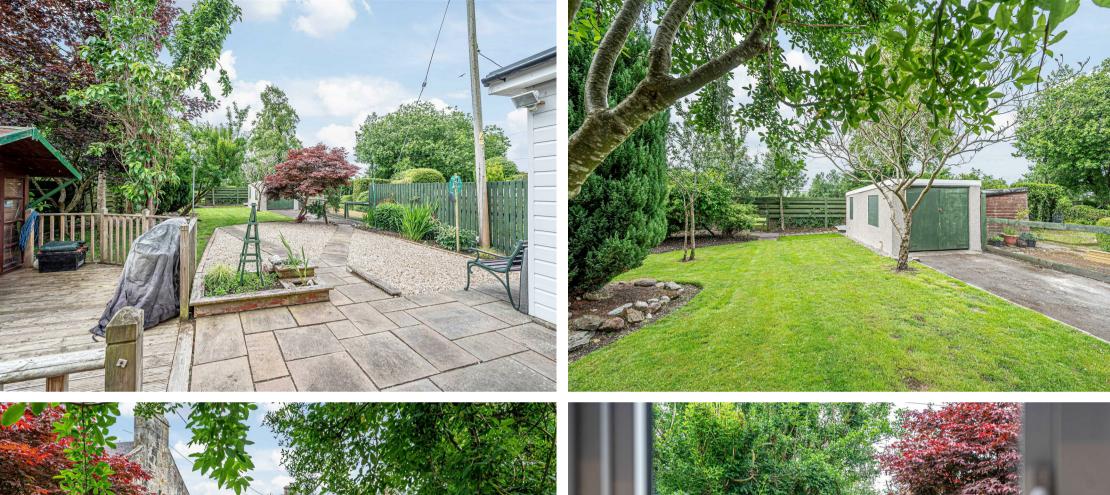

The property boasts a large garden, which is a true highlight, featuring a well-maintained lawn area, a lovely patio, and an inviting decking space that leads to a picturesque summer house. This outdoor haven is ideal for entertaining guests or simply enjoying the tranquillity of nature, as it backs onto the serene Myre, providing a peaceful backdrop. The house is complemented by a convenient driveway that leads to a single garage, ensuring ample parking and storage space. Surrounding the property are mature trees and shrubs, adding to the sense of privacy and enhancing the overall appeal of the garden.