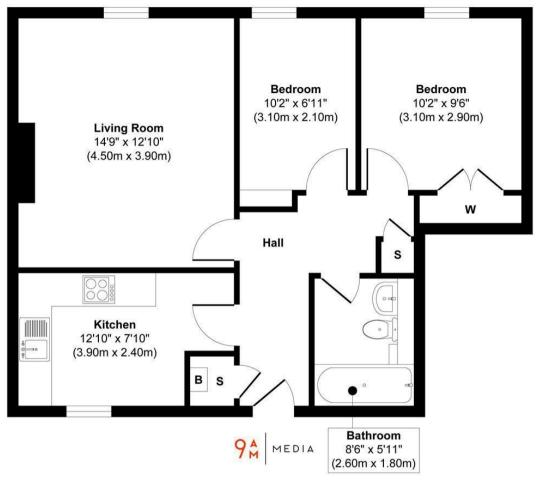

## Approx. Gross Internal Floor Area 616 sq. ft / 57.27 sq. m

This floor plan is for illustrative and marketing purposes only and is to be used as a guide only. No details are guaranteed on measurements, floor areas, or orientation and do not form any agreement. No liability is taken for error, omission or misstatement. A party must rely upon its own inspection(s). Created by 9AM Media