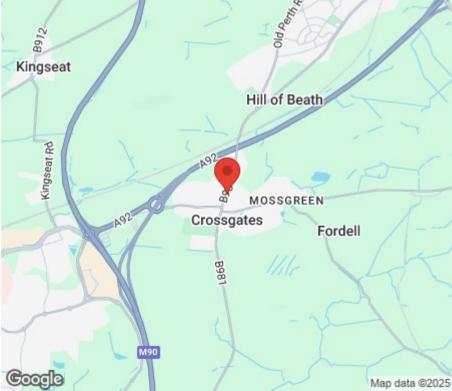

Crossgates is located to east of Dunfermline and is ideally placed for the M90/A90 motorway network with Halbeath Park and Ride on its doorstep. This makes the area an ideal commuter base with all major centres within easy travelling distance. Crossgates itself has ample every day facilities including local shops, public houses and primary schooling. Dunfermline is a short drive away and offers excellent shopping and educational establishments.