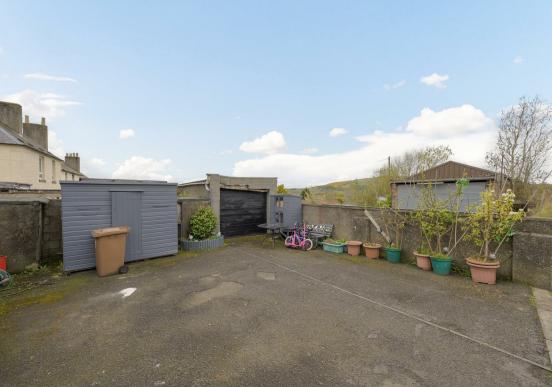

**PROPERTY** 

25 Springhill Brae, Crossgates, KY4 8BQ Fixed Price £114,500

SOLD AS SEEN. Keenly priced development opportunity in the village of Crossgates. This deceptively spacious three bed semi detached villa has garden to front and hard standing driveway to rear providing access for several vehicles and leads to above average tandem garage. The accommodation is spread over two levels and requires upgrading throughout. The subjects briefly comprise entrance vestibule, hallway, lounge, kitchen with rear utility room and door to grounds, a double bedroom, bathroom and separate shower room are on the ground floor. On the upper level there are two further double bedrooms and good under storage. The property is double glazed with gas central heating.