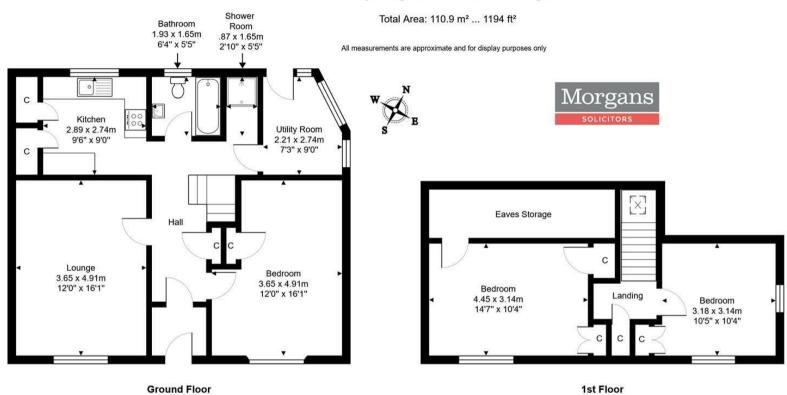

**PROPERTY** 

25 Springhill Brae, Crossgates, KY4 8BQ Fixed Price £114,500

SOLD AS SEEN. Keenly priced development opportunity in the village of Crossgates. This deceptively spacious three bed semi detached villa has garden to front and hard standing driveway to rear providing access for several vehicles and leads to above average tandem garage. The accommodation is spread over two levels and requires upgrading throughout. The subjects briefly comprise entrance vestibule, hallway, lounge, kitchen with rear utility room and door to grounds, a double bedroom, bathroom and separate shower room are on the ground floor. On the upper level there are two further double bedrooms and good under storage. The property is double glazed with gas central heating.