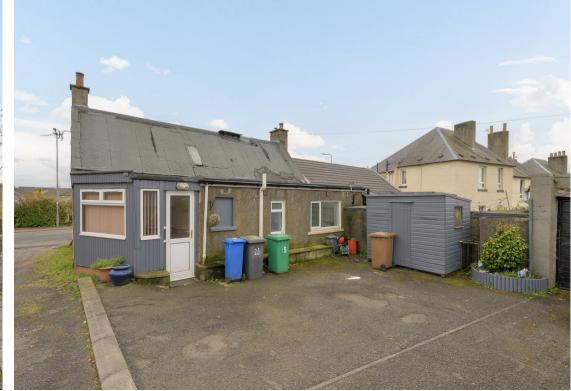

**PROPERTY** 

25 Springhill Brae, Crossgates, KY4 8BQ Fixed Price £114,500

SOLD AS SEEN. Keenly priced development opportunity in the village of Crossgates. This deceptively spacious three bed semi detached villa has garden to front and hard standing driveway to rear providing access for several vehicles and leads to above average tandem garage. The accommodation is spread over two levels and requires upgrading throughout. The subjects briefly comprise entrance vestibule, hallway, lounge, kitchen with rear utility room and door to grounds, a double bedroom, bathroom and separate shower room are on the ground floor. On the upper level there are two further double bedrooms and good under storage. The property is double glazed with gas central heating.