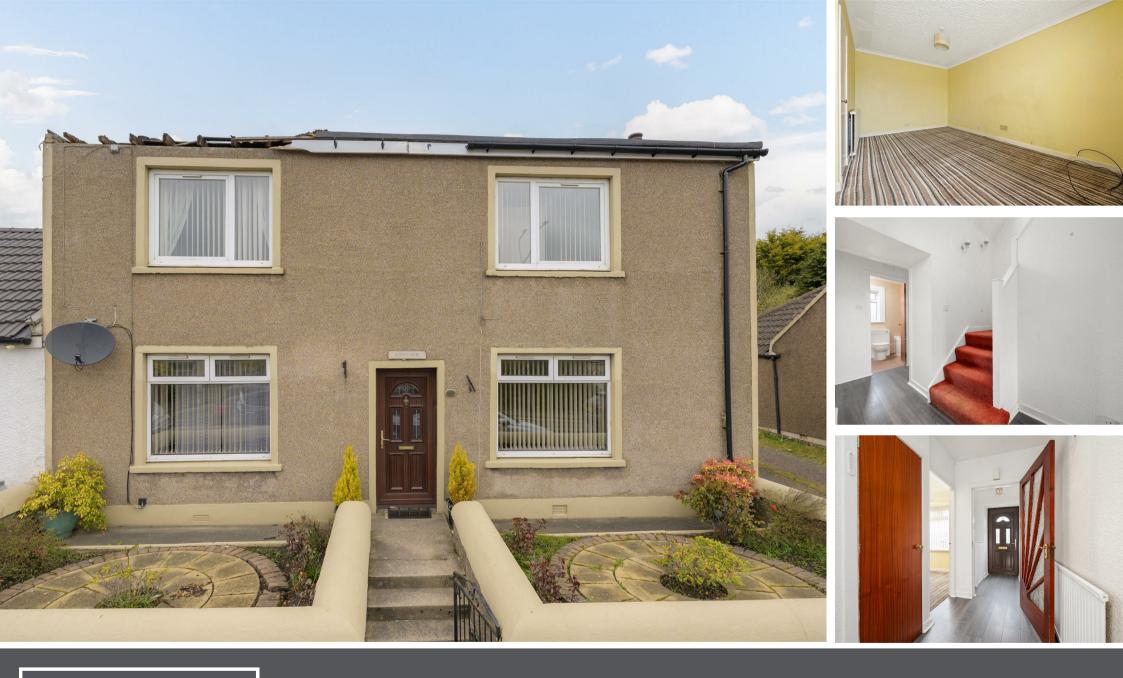

**PROPERTY** 

25 Springhill Brae, Crossgates, KY4 8BQ Fixed Price £114,500

SOLD AS SEEN. Keenly priced development opportunity in the village of Crossgates. This deceptively spacious three bed semi detached villa has garden to front and hard standing driveway to rear providing access for several vehicles and leads to above average tandem garage. The accommodation is spread over two levels and requires upgrading throughout. The subjects briefly comprise entrance vestibule, hallway, lounge, kitchen with rear utility room and door to grounds, a double bedroom, bathroom and separate shower room are on the ground floor. On the upper level there are two further double bedrooms and good under storage. The property is double glazed with gas central heating.