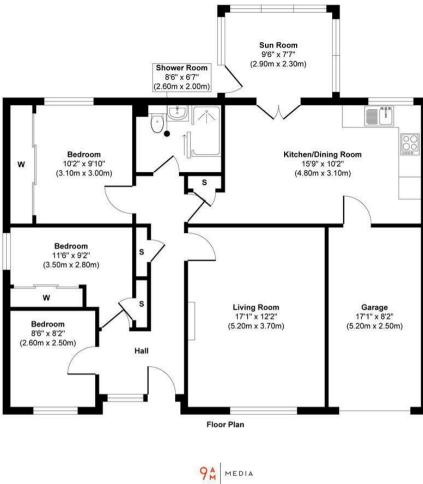

## Approx. Gross Internal Floor Area 1042 sq. ft / 96.81 sq. m

This floor plan is for illustrative and marketing purposes only and is to be used as a guide only. No details are guaranteed on measurements, floor areas, or orientation and do not form any agreement. No liability is taken for error, omission or misstatement. A party must rely upon its own inspection(s). Created by 9AM Media