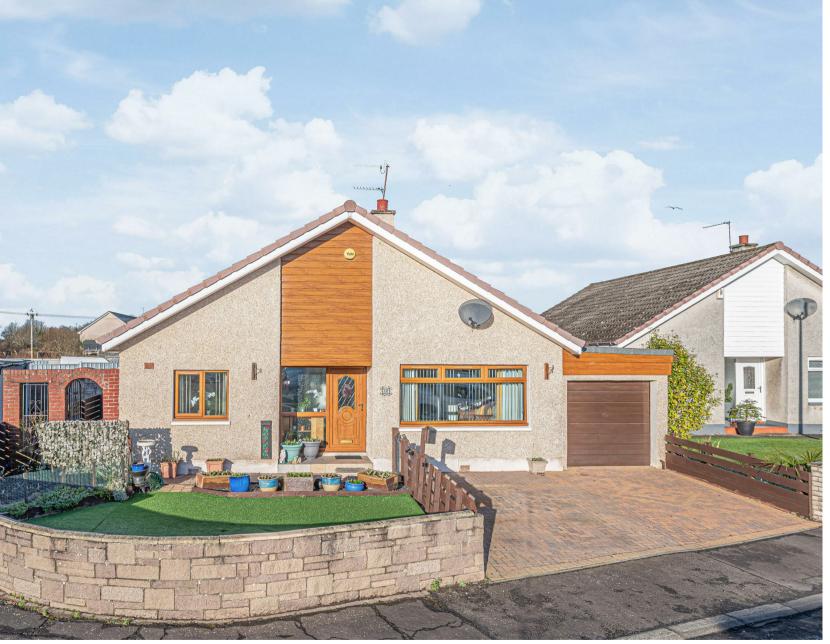

Morgans

PROPERTY

12 Muirside Grove, Cairneyhill, KY12 8RB Offers Over £240,000

## \*\*CLOSING DATE SET MONDAY 14TH APRIL @ 12 NOON\*\*

Rarely available and well appointed within the ever popular West Fife village of Cairneyhill is this lovely, well maintained detached three bedroom bungalow. The subjects occupy a good sized corner plot within quiet cul-de-sac offering generous accommodation with private fully enclosed gardens to the rear providing a child and pet safe environment. The grounds are mature, mainly laid to lawn with patio and decking area. The subjects briefly comprise entrance hall, storage, lounge, dining kitchen leading to feature sun room, three bedrooms (two with fitted wardrobes) and stylish shower room. Access to attic. There is a single car garage with power and light and double driveway with ample visitors parking. The property is double glazed with gas central heating.