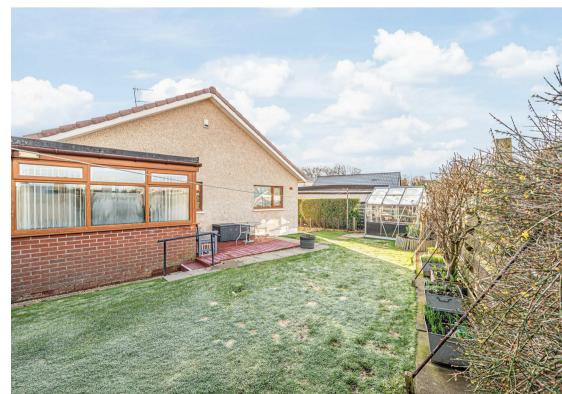

## \*\*CLOSING DATE SET MONDAY 14TH APRIL @ 12 NOON\*\*

Rarely available and well appointed within the ever popular West Fife village of Cairneyhill is this lovely, well maintained detached three bedroom bungalow. The subjects occupy a good sized corner plot within quiet cul-de-sac offering generous accommodation with private fully enclosed gardens to the rear providing a child and pet safe environment. The grounds are mature, mainly laid to lawn with patio and decking area. The subjects briefly comprise entrance hall, storage, lounge, dining kitchen leading to feature sun room, three bedrooms (two with fitted wardrobes) and stylish shower room. Access to attic. There is a single car garage with power and light and double driveway with ample visitors parking. The property is double glazed with gas central heating.