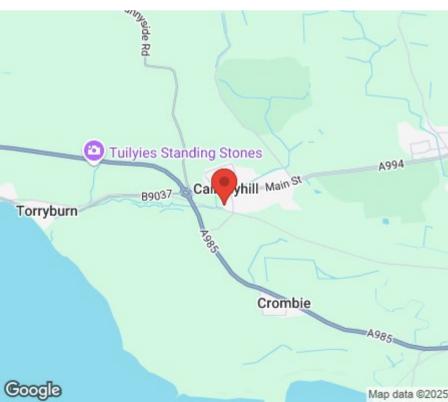

## LOCATION

The property is situated within Cairneyhill, which is a sought after village located on the western outskirts of Dunfermline. The village enjoys a good range of facilities, which include a local shop, post office, petrol station, hotel, nursery/ primary school, community centre and church together with Forrester Park Golf and Country Club. There is also quick easy access to the M90/M80 motorways bringing Edinburgh and Glasgow within easy commuting distance. There is a regular bus service providing easy access to the nearby city of Dunfermline where a wider range of facilities can be found.