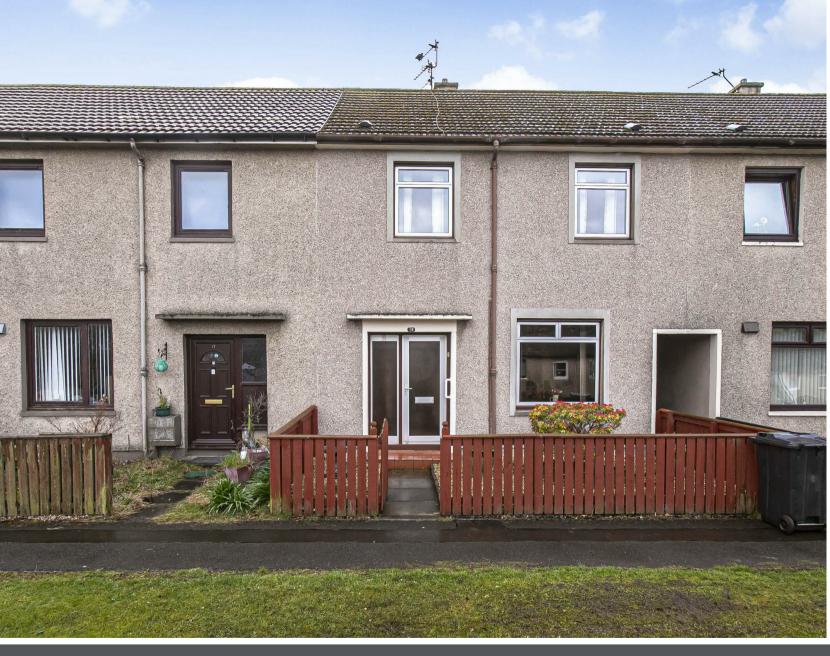

Morgans

18 Capledrae Court, Ballingry, KY5 8JG Offers Over £89,950

An excellent opportunity to acquire this lovely mid terraced villa with beautiful gardens which are well maintained providing a child and pet safe environment. The gardens are well stocked and mainly laid to lawn with patio area, an idyllic setting with a southernly aspect. This property has an elevated aspect overlooking Benarty Hill and farmland. The property is well presented and briefly comprises entrance vestibule, lounge/diner and fitted kitchen with door to garden. On the upper level there are two double bedrooms with built in storage and bathroom with overhead shower. Access to attic. The property has residents parking adjacent and visitors parking. This home is double glazed with gas central heating. Early entry available.