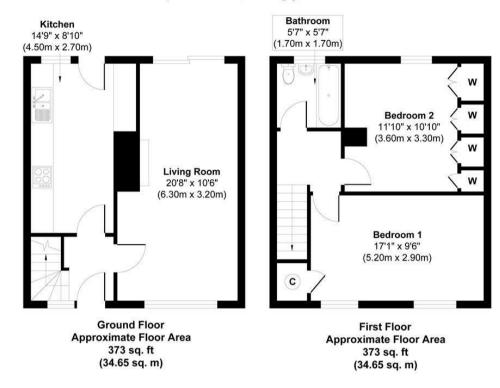

## Capledrae Court, Ballingry, KY5 8JG

Approx. Gross Internal Floor Area 746 sq. ft / 69.30 sq. m Illustration for identification purposes only, measurements approximate, not to scale. Copyright

**SOLICITORS | PROPERTY** 