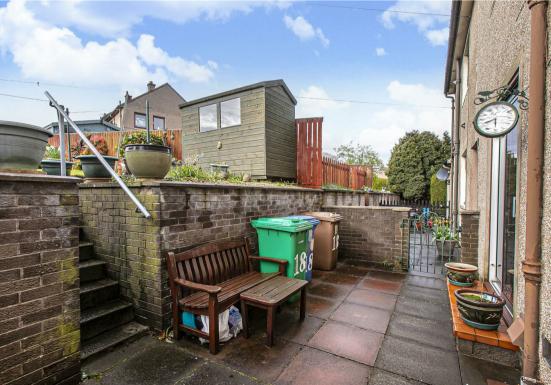

Morgans

18 Capledrae Court, Ballingry, KY5 8JG Offers Over £89,950

An excellent opportunity to acquire this lovely mid terraced villa with beautiful gardens which are well maintained providing a child and pet safe environment. The gardens are well stocked and mainly laid to lawn with patio area, an idyllic setting with a southernly aspect. This property has an elevated aspect overlooking Benarty Hill and farmland. The property is well presented and briefly comprises entrance vestibule, lounge/diner and fitted kitchen with door to garden. On the upper level there are two double bedrooms with built in storage and bathroom with overhead shower. Access to attic. The property has residents parking adjacent and visitors parking. This home is double glazed with gas central heating. Early entry available.