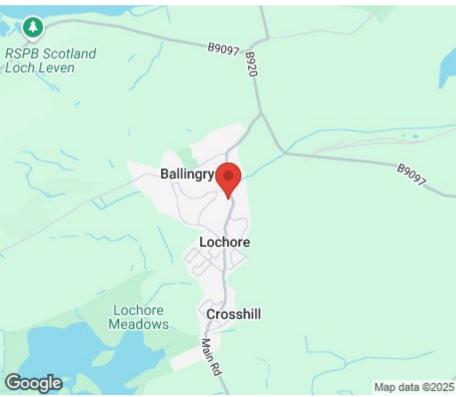

## LOCATION

Ballingry is a well-established town with local amenities close by including shops and primary school. A short drive takes you to nearby Lochgelly where the secondary school is located. The railway station together with golf course and leisure facilities together with Lochore Meadows Country Park, Loch Leven and Loch Fitty are all within easy reach offering various leisure and recreational facilities. The A92 motorway network linking to the M90 motorway makes this an ideal commuter base to Edinburgh and other parts of central Scotland.