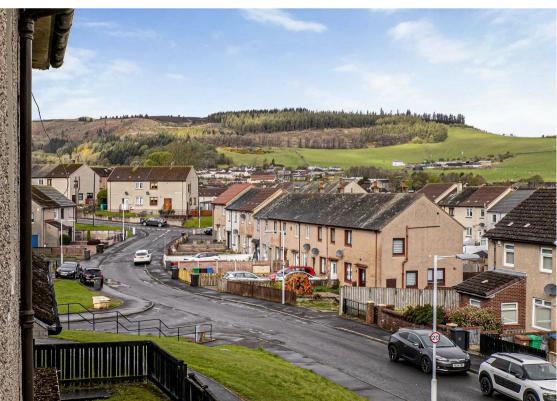

Morgans

18 Capledrae Court, Ballingry, KY5 8JG Offers Over £89,950

An excellent opportunity to acquire this lovely mid terraced villa with beautiful gardens which are well maintained providing a child and pet safe environment. The gardens are well stocked and mainly laid to lawn with patio area, an idyllic setting with a southernly aspect. This property has an elevated aspect overlooking Benarty Hill and farmland. The property is well presented and briefly comprises entrance vestibule, lounge/diner and fitted kitchen with door to garden. On the upper level there are two double bedrooms with built in storage and bathroom with overhead shower. Access to attic. The property has residents parking adjacent and visitors parking. This home is double glazed with gas central heating. Early entry available.

## LOCATION

Ballingry is a well-established town with local amenities close by including shops and primary school. A short drive takes you to nearby Lochgelly where the secondary school is located. The railway station together with golf course and leisure facilities together with Lochore Meadows Country Park, Loch Leven and Loch Fitty are all within easy reach offering various leisure and recreational facilities. The A92 motorway network linking to the M90 motorway makes this an ideal commuter base to Edinburgh and other parts of central Scotland.