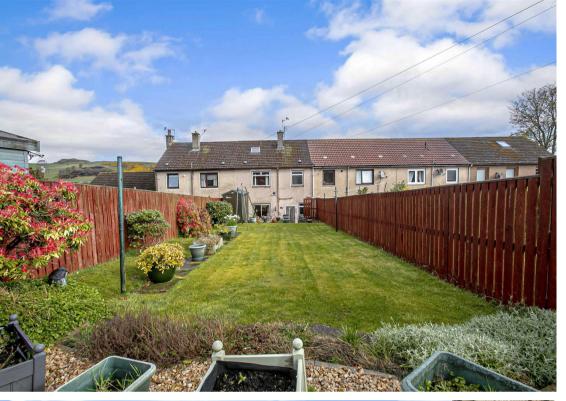

Morgans

18 Capledrae Court, Ballingry, KY5 8JG Offers Over £89,950

An excellent opportunity to acquire this lovely mid terraced villa with beautiful gardens which are well maintained providing a child and pet safe environment. The gardens are well stocked and mainly laid to lawn with patio area, an idyllic setting with a southernly aspect. This property has an elevated aspect overlooking Benarty Hill and farmland. The property is well presented and briefly comprises entrance vestibule, lounge/diner and fitted kitchen with door to garden. On the upper level there are two double bedrooms with built in storage and bathroom with overhead shower. Access to attic. The property has residents parking adjacent and visitors parking. This home is double glazed with gas central heating. Early entry available.