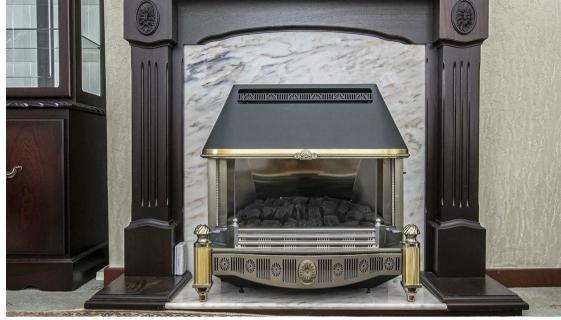

Morgans

18 Capledrae Court, Ballingry, KY5 8JG Offers Over £89,950

An excellent opportunity to acquire this lovely mid terraced villa with beautiful gardens which are well maintained providing a child and pet safe environment. The gardens are well stocked and mainly laid to lawn with patio area, an idyllic setting with a southernly aspect. This property has an elevated aspect overlooking Benarty Hill and farmland. The property is well presented and briefly comprises entrance vestibule, lounge/diner and fitted kitchen with door to garden. On the upper level there are two double bedrooms with built in storage and bathroom with overhead shower. Access to attic. The property has residents parking adjacent and visitors parking. This home is double glazed with gas central heating. Early entry available.