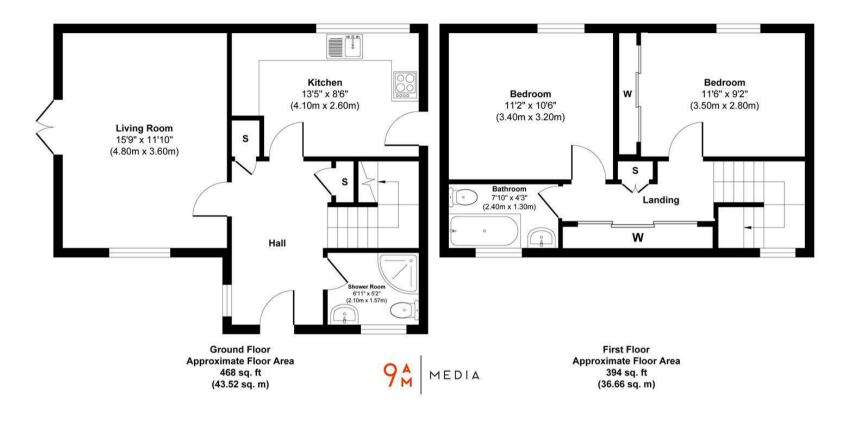

Approx. Gross Internal Floor Area 862 sq. ft / 80.18 sq. m

This floor plan is for illustrative and marketing purposes only and is to be used as a guide only. No details are guaranteed on measurements, floor areas, or orientation and do not form any agreement. No liability is taken for error, omission or misstatement. A party must rely upon its own inspection(s). Created by 9AM Media