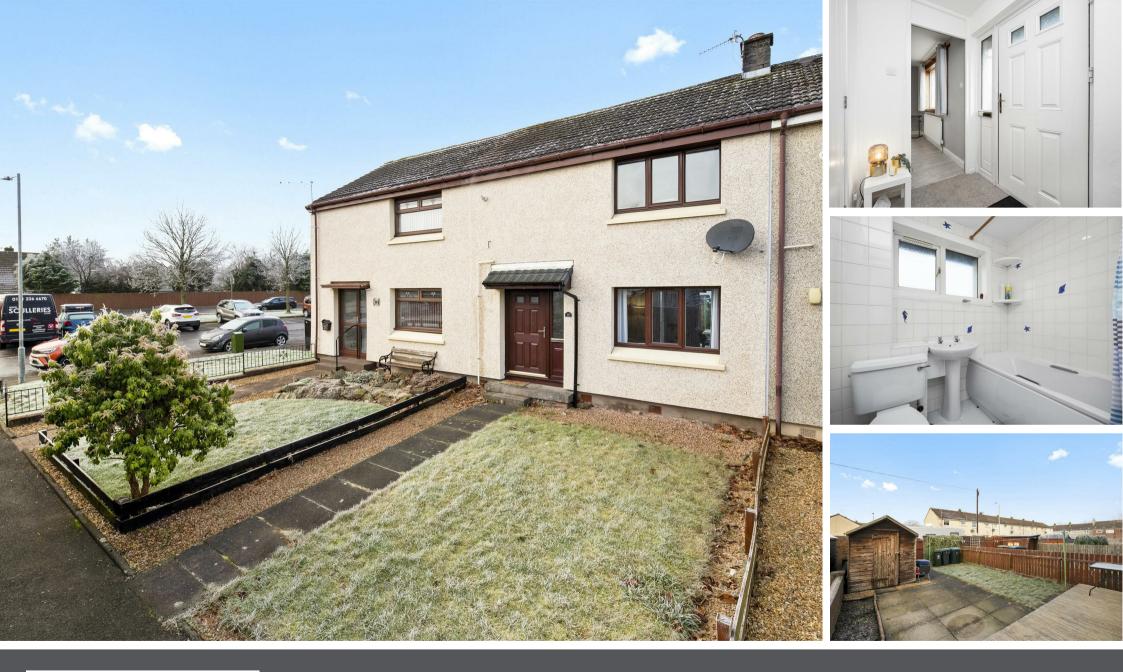

19 Ochil View, Kinross, KY13 Offers Over £135,000

19 Ochil View is a well presented mid terraced villa ideally situated close to all local amenities. Access is given from the front into a reception hallway. The hallway has a staircase leading to the upper level and door giving access to the lounge/dining room. The lounge/ dining room is a brightly presented room with window overlooking the front garden, french doors leading to the rear garden and a doorway leading to the breakfasting kitchen. The kitchen is a good size room with ample units at base and wall level and space and plumbing for usual appliances. The upper level has two good sized double bedrooms and a family bathroom. Externally there are gardens to both front and rear. The rear garden is fully enclosed with decked seating area and gated access to the rear car park. Viewing is highly recommended.