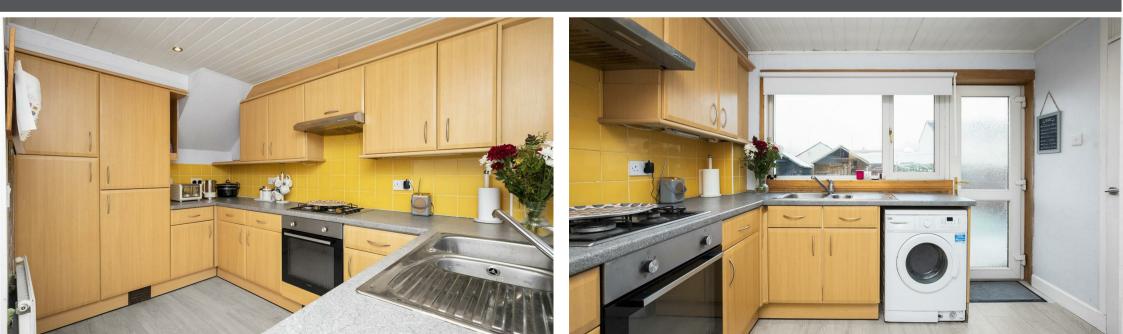

19 Ochil View, Kinross, KY13 Offers Over £135,000

19 Ochil View is a well presented mid terraced villa ideally situated close to all local amenities. Access is given from the front into a reception hallway. The hallway has a staircase leading to the upper level and door giving access to the lounge/dining room. The lounge/ dining room is a brightly presented room with window overlooking the front garden, french doors leading to the rear garden and a doorway leading to the breakfasting kitchen. The kitchen is a good size room with ample units at base and wall level and space and plumbing for usual appliances. The upper level has two good sized double bedrooms and a family bathroom. Externally there are gardens to both front and rear. The rear garden is fully enclosed with decked seating area and gated access to the rear car park. Viewing is highly recommended.