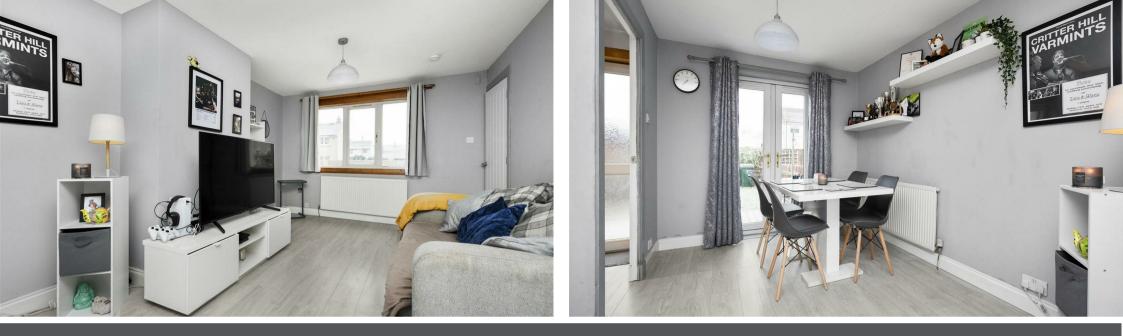

19 Ochil View, Kinross, KY13 Offers Over £135,000

19 Ochil View is a well presented mid terraced villa ideally situated close to all local amenities. Access is given from the front into a reception hallway. The hallway has a staircase leading to the upper level and door giving access to the lounge/dining room. The lounge/ dining room is a brightly presented room with window overlooking the front garden, french doors leading to the rear garden and a doorway leading to the breakfasting kitchen. The kitchen is a good size room with ample units at base and wall level and space and plumbing for usual appliances. The upper level has two good sized double bedrooms and a family bathroom. Externally there are gardens to both front and rear. The rear garden is fully enclosed with decked seating area and gated access to the rear car park. Viewing is highly recommended.