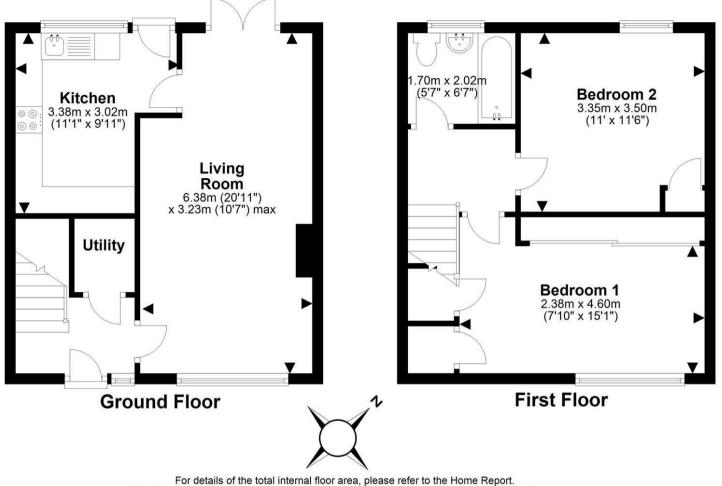

19 Ochil View, Kinross, KY13 Offers Over £135,000

19 Ochil View is a well presented mid terraced villa ideally situated close to all local amenities. Access is given from the front into a reception hallway. The hallway has a staircase leading to the upper level and door giving access to the lounge/dining room. The lounge/ dining room is a brightly presented room with window overlooking the front garden, french doors leading to the rear garden and a doorway leading to the breakfasting kitchen. The kitchen is a good size room with ample units at base and wall level and space and plumbing for usual appliances. The upper level has two good sized double bedrooms and a family bathroom. Externally there are gardens to both front and rear. The rear garden is fully enclosed with decked seating area and gated access to the rear car park. Viewing is highly recommended.