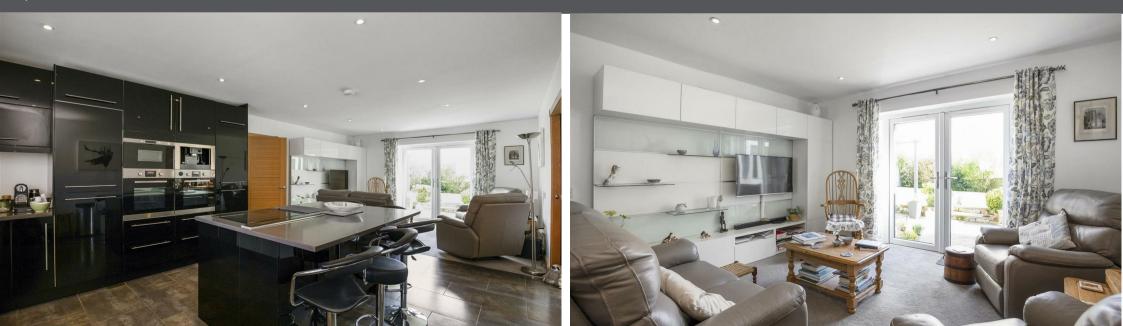

Bloxham, Crook Of Devon, KY13 OUL

Offers Over £595,000

Bloxham is a stunning Executive Home offering high quality fixtures and fittings. This beautiful home is immaculately presented, with fresh neutral decor throughout, offering flexible and spacious accommodation. Entry is given from the front leading to a brightly presented hallway. The hallway has access to the ground floor shower room, useful cloaks hanging cupboard, study/bedroom 6 and door leading to the dining room and all other living/bedroom accommodation. The dining room is of particular note with space for dining table and chairs and lounge area overlooking the garden. This room has double height ceilings, a magnificent staircase with mezzanine walk-way over and an array of windows overlooking the rear garden and overhead which flood this room with natural light. There are sliding doors leading through to the formal lounge and Kitchen/family room which add to the open plan feel with the option to close off when needed. The kitchen/family room is another impressive space with a contemporary styled kitchen in black and white gloss with contrasting worktops, integrated appliances, access to the utility and patio doors leading to the garden. The utility room offers further storage along with space and plumbing for usual appliances. The formal lounge has a dual aspect wood burner, French door leading to the rear garden and further windows to the side. The upper level offers 5 further bedrooms with three en-suites and a family bathroom. The master bedroom is particularly impressive with a separate, w.c room, shower room, dressing areas and French doors leading to a balcony overlooking the garden and the countryside beyond.