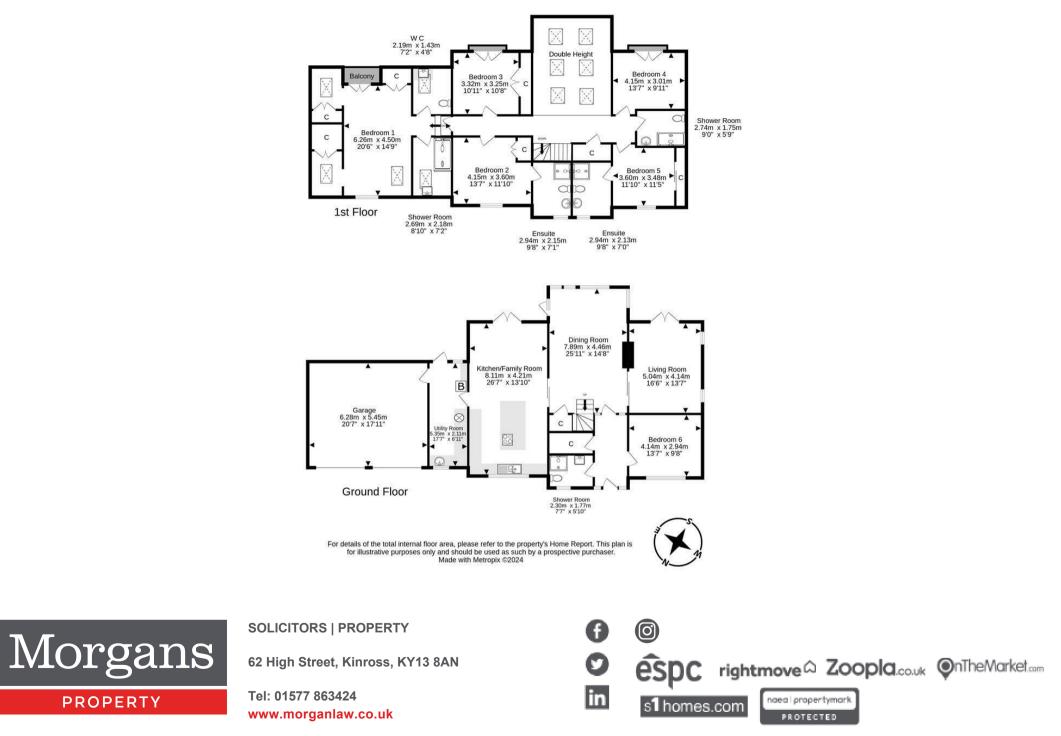

Bloxham, Crook Of Devon, KY13 OUL

Offers Over £595,000

Bloxham is a stunning Executive Home offering high quality fixtures and fittings. This beautiful home is immaculately presented, with fresh neutral decor throughout, offering flexible and spacious accommodation. Entry is given from the front leading to a brightly presented hallway. The hallway has access to the ground floor shower room, useful cloaks hanging cupboard, study/bedroom 6 and door leading to the dining room and all other living/bedroom accommodation. The dining room is of particular note with space for dining table and chairs and lounge area overlooking the garden. This room has double height ceilings, a magnificent staircase with mezzanine walk-way over and an array of windows overlooking the rear garden and overhead which flood this room with natural light. There are sliding doors leading through to the formal lounge and Kitchen/family room which add to the open plan feel with the option to close off when needed. The kitchen/family room is another impressive space with a contemporary styled kitchen in black and white gloss with contrasting worktops, integrated appliances, access to the utility and patio doors leading to the garden. The utility room offers further storage along with space and plumbing for usual appliances. The formal lounge has a dual aspect wood burner, French door leading to the rear garden and further windows to the side. The upper level offers 5 further bedrooms with three en-suites and a family bathroom. The master bedroom is particularly impressive with a separate, w.c room, shower room, dressing areas and French doors leading to a balcony overlooking the garden and the countryside beyond.