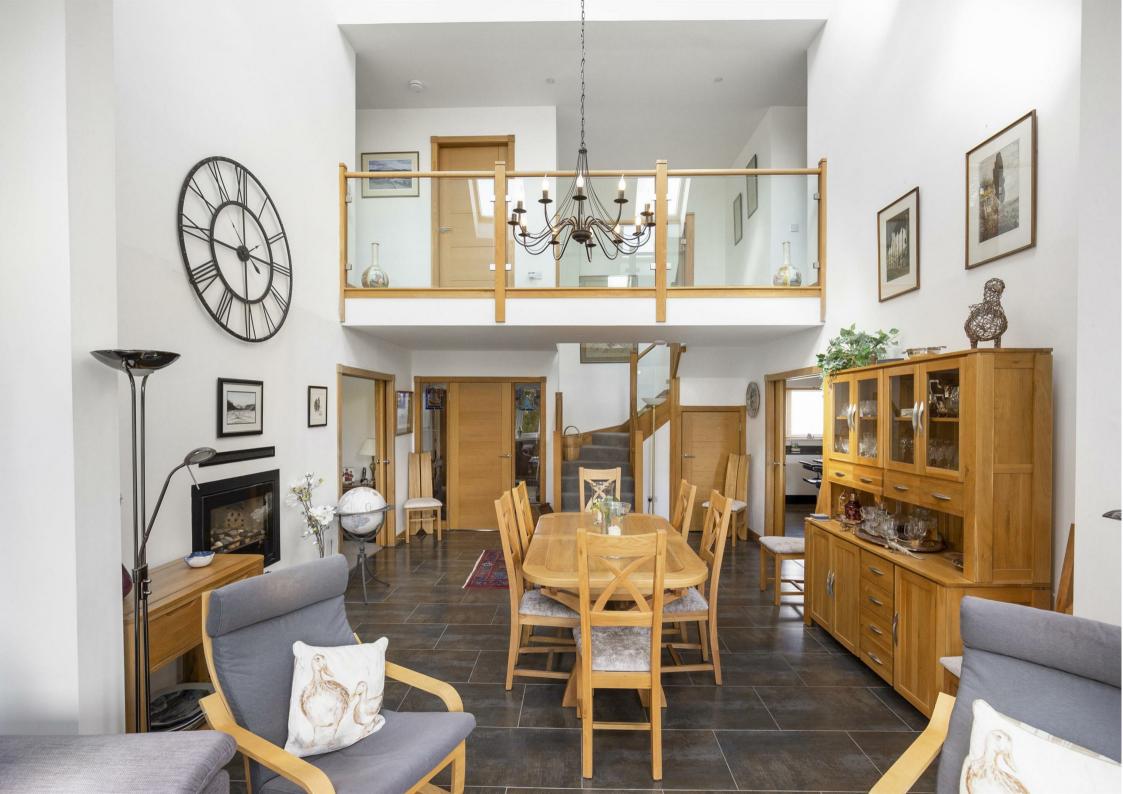

Bloxham, Crook Of Devon, KY13 OUL

Offers Over £595,000

Bloxham is a stunning Executive Home offering high quality fixtures and fittings. This beautiful home is immaculately presented, with fresh neutral decor throughout, offering flexible and spacious accommodation. Entry is given from the front leading to a brightly presented hallway. The hallway has access to the ground floor shower room, useful cloaks hanging cupboard, study/bedroom 6 and door leading to the dining room and all other living/bedroom accommodation. The dining room is of particular note with space for dining table and chairs and lounge area overlooking the garden. This room has double height ceilings, a magnificent staircase with mezzanine walk-way over and an array of windows overlooking the rear garden and overhead which flood this room with natural light. There are sliding doors leading through to the formal lounge and Kitchen/family room which add to the open plan feel with the option to close off when needed. The kitchen/family room is another impressive space with a contemporary styled kitchen in black and white gloss with contrasting worktops, integrated appliances, access to the utility and patio doors leading to the garden. The utility room offers further storage along with space and plumbing for usual appliances. The formal lounge has a dual aspect wood burner, French door leading to the rear garden and further windows to the side. The upper level offers 5 further bedrooms with three en-suites and a family bathroom. The master bedroom is particularly impressive with a separate, w.c room, shower room, dressing areas and French doors leading to a balcony overlooking the garden and the countryside beyond.