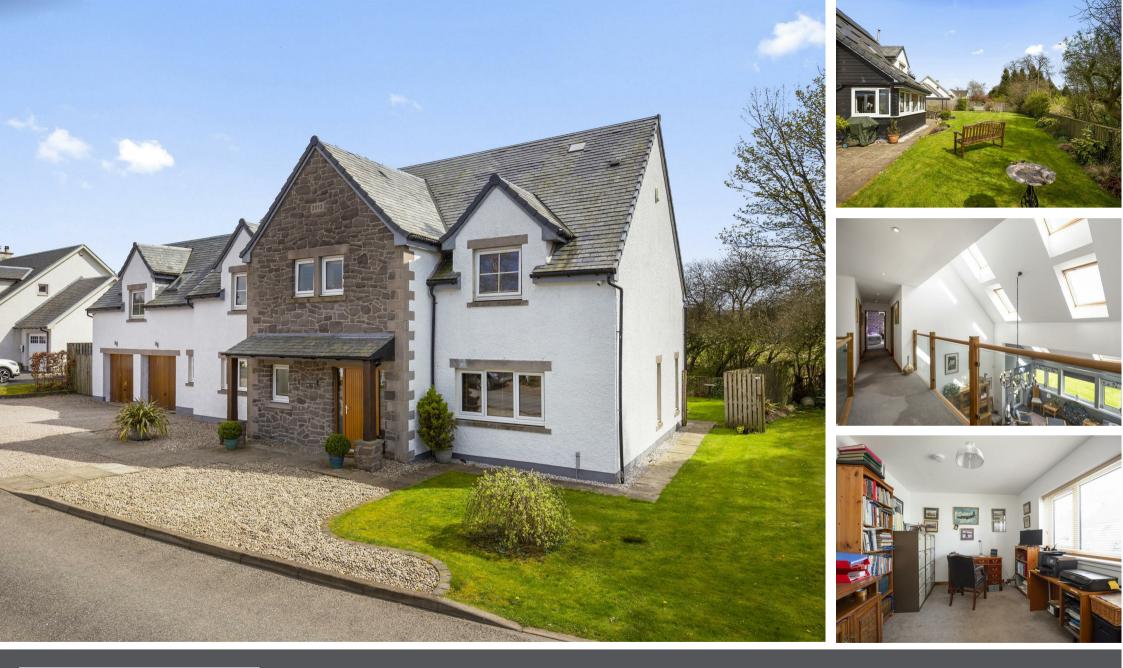

Bloxham, Crook Of Devon, KY13 OUL

Offers Over £595,000

Bloxham is a stunning Executive Home offering high quality fixtures and fittings. This beautiful home is immaculately presented, with fresh neutral decor throughout, offering flexible and spacious accommodation. Entry is given from the front leading to a brightly presented hallway. The hallway has access to the ground floor shower room, useful cloaks hanging cupboard, study/bedroom 6 and door leading to the dining room and all other living/bedroom accommodation. The dining room is of particular note with space for dining table and chairs and lounge area overlooking the garden. This room has double height ceilings, a magnificent staircase with mezzanine walk-way over and an array of windows overlooking the rear garden and overhead which flood this room with natural light. There are sliding doors leading through to the formal lounge and Kitchen/family room which add to the open plan feel with the option to close off when needed. The kitchen/family room is another impressive space with a contemporary styled kitchen in black and white gloss with contrasting worktops, integrated appliances, access to the utility and patio doors leading to the garden. The utility room offers further storage along with space and plumbing for usual appliances. The formal lounge has a dual aspect wood burner, French door leading to the rear garden and further windows to the side. The upper level offers 5 further bedrooms with three en-suites and a family bathroom. The master bedroom is particularly impressive with a separate, w.c room, shower room, dressing areas and French doors leading to a balcony overlooking the garden and the countryside beyond.

## OUTSIDE SPACE

Externally, the property benefits from having parking for a number of vehicles and double garage to the front with the rear garden offering great outdoor space with fantastic countryside views and large patio area. Viewings are highly recommended to appreciate all this property has to offer.