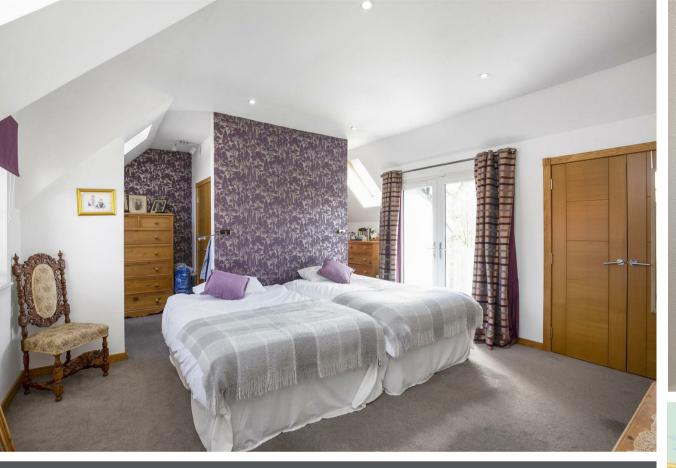

Bloxham, Crook Of Devon, KY13 OUL

Offers Over £595,000

Bloxham is a stunning Executive Home offering high quality fixtures and fittings. This beautiful home is immaculately presented, with fresh neutral decor throughout, offering flexible and spacious accommodation. Entry is given from the front leading to a brightly presented hallway. The hallway has access to the ground floor shower room, useful cloaks hanging cupboard, study/bedroom 6 and door leading to the dining room and all other living/bedroom accommodation. The dining room is of particular note with space for dining table and chairs and lounge area overlooking the garden. This room has double height ceilings, a magnificent staircase with mezzanine walk-way over and an array of windows overlooking the rear garden and overhead which flood this room with natural light. There are sliding doors leading through to the formal lounge and Kitchen/family room which add to the open plan feel with the option to close off when needed. The kitchen/family room is another impressive space with a contemporary styled kitchen in black and white gloss with contrasting worktops, integrated appliances, access to the utility and patio doors leading to the garden. The utility room offers further storage along with space and plumbing for usual appliances. The formal lounge has a dual aspect wood burner, French door leading to the rear garden and further windows to the side. The upper level offers 5 further bedrooms with three en-suites and a family bathroom. The master bedroom is particularly impressive with a separate, w.c room, shower room, dressing areas and French doors leading to a balcony overlooking the garden and the countryside beyond.