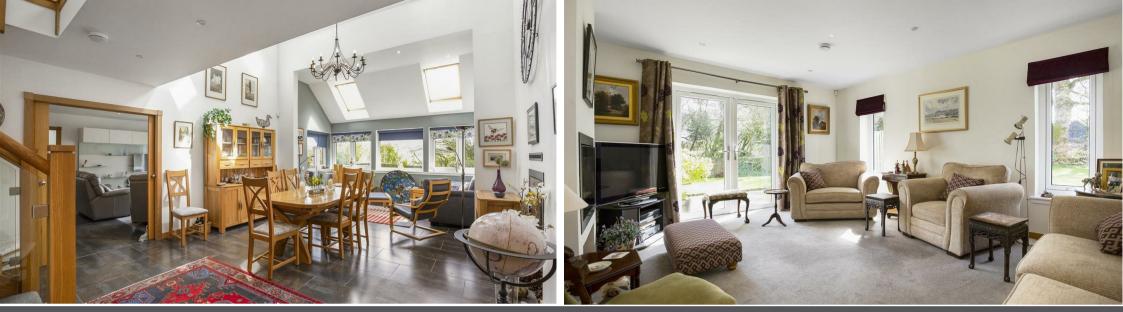

Bloxham, Crook Of Devon, KY13 OUL

Offers Over £595,000

Bloxham is a stunning Executive Home offering high quality fixtures and fittings. This beautiful home is immaculately presented, with fresh neutral decor throughout, offering flexible and spacious accommodation. Entry is given from the front leading to a brightly presented hallway. The hallway has access to the ground floor shower room, useful cloaks hanging cupboard, study/bedroom 6 and door leading to the dining room and all other living/bedroom accommodation. The dining room is of particular note with space for dining table and chairs and lounge area overlooking the garden. This room has double height ceilings, a magnificent staircase with mezzanine walk-way over and an array of windows overlooking the rear garden and overhead which flood this room with natural light. There are sliding doors leading through to the formal lounge and Kitchen/family room which add to the open plan feel with the option to close off when needed. The kitchen/family room is another impressive space with a contemporary styled kitchen in black and white gloss with contrasting worktops, integrated appliances, access to the utility and patio doors leading to the garden. The utility room offers further storage along with space and plumbing for usual appliances. The formal lounge has a dual aspect wood burner, French door leading to the rear garden and further windows to the side. The upper level offers 5 further bedrooms with three en-suites and a family bathroom. The master bedroom is particularly impressive with a separate, w.c room, shower room, dressing areas and French doors leading to a balcony overlooking the garden and the countryside beyond.