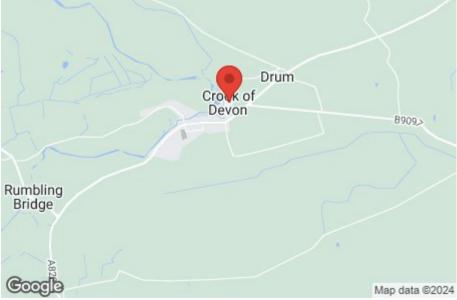

## LOCATION

Nestled on the periphery of the village of Crook of Devon, ideally situated next to the local primary school with secondary schooling available both at Dollar Academy or the nearby Kinross. Crook of Devon is a popular village offering good local amenities such as a pub, post office, village shop, garage and primary school. Kinross is just 6 miles from the village and offers a wider range of amenities such as supermarket, banking and local shops. Kinross has its own newly built High School which is recognised as one of the best schools in the country.