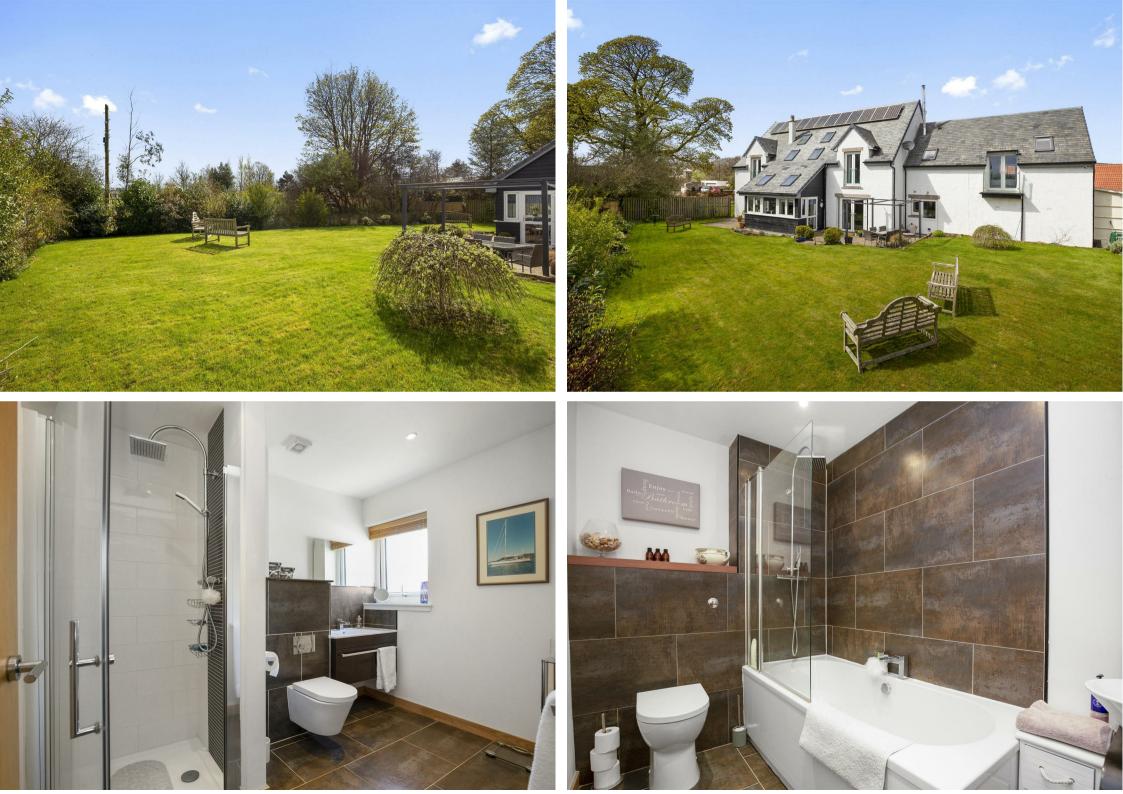

Bloxham, Crook Of Devon, KY13 OUL

Offers Over £595,000

Bloxham is a stunning Executive Home offering high quality fixtures and fittings. This beautiful home is immaculately presented, with fresh neutral decor throughout, offering flexible and spacious accommodation. Entry is given from the front leading to a brightly presented hallway. The hallway has access to the ground floor shower room, useful cloaks hanging cupboard, study/bedroom 6 and door leading to the dining room and all other living/bedroom accommodation. The dining room is of particular note with space for dining table and chairs and lounge area overlooking the garden. This room has double height ceilings, a magnificent staircase with mezzanine walk-way over and an array of windows overlooking the rear garden and overhead which flood this room with natural light. There are sliding doors leading through to the formal lounge and Kitchen/family room which add to the open plan feel with the option to close off when needed. The kitchen/family room is another impressive space with a contemporary styled kitchen in black and white gloss with contrasting worktops, integrated appliances, access to the utility and patio doors leading to the garden. The utility room offers further storage along with space and plumbing for usual appliances. The formal lounge has a dual aspect wood burner, French door leading to the rear garden and further windows to the side. The upper level offers 5 further bedrooms with three en-suites and a family bathroom. The master bedroom is particularly impressive with a separate, w.c room, shower room, dressing areas and French doors leading to a balcony overlooking the garden and the countryside beyond.

## OUTSIDE SPACE

Externally, the property benefits from having parking for a number of vehicles and double garage to the front with the rear garden offering great outdoor space with fantastic countryside views and large patio area. Viewings are highly recommended to appreciate all this property has to offer.