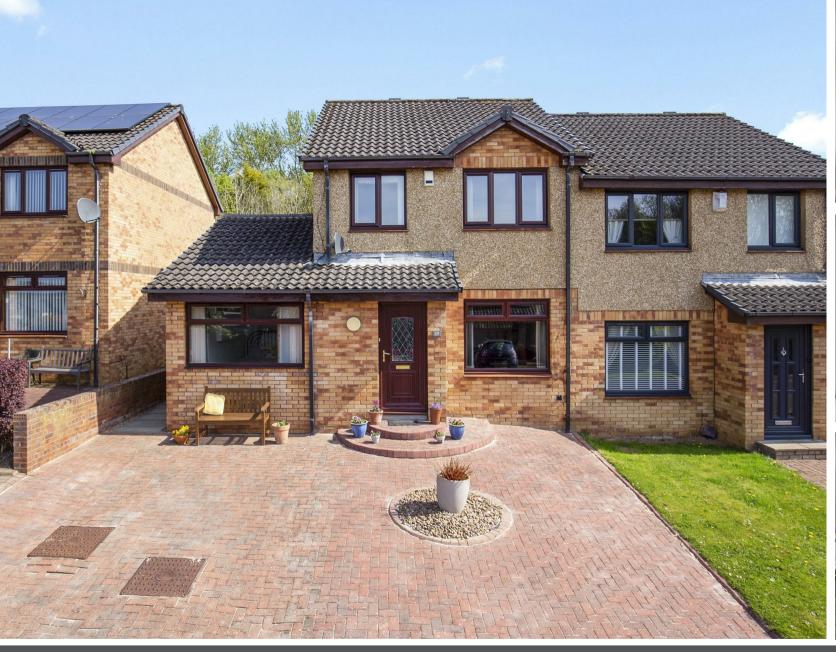

Morgans

29 Seton Place, Dalgety Bay, KY11 9JR Offers Over £220,000

CLOSING DATE FRIDAY 17 MAY 2024 @ 12 NOON Nicely positioned within quiet cul-de-sac is this lovely semi detached villa with converted garage providing an additional fourth bedroom with en-suite facilities. The property is generous and modern throughout briefly comprising entrance vestibule with storage. Front facing lounge with understair cupboard, dining kitchen and separate utility room. On the upper level there are three further bedrooms and family bathroom. Access to attic. The gardens and grounds are well maintained and fully enclosed providing a child and pet safe environment. There is raised decking and patio area, an idyllic outdoor haven which is not overlooked offering privacy. The property is double glazed with gas central heating together with double driveway.