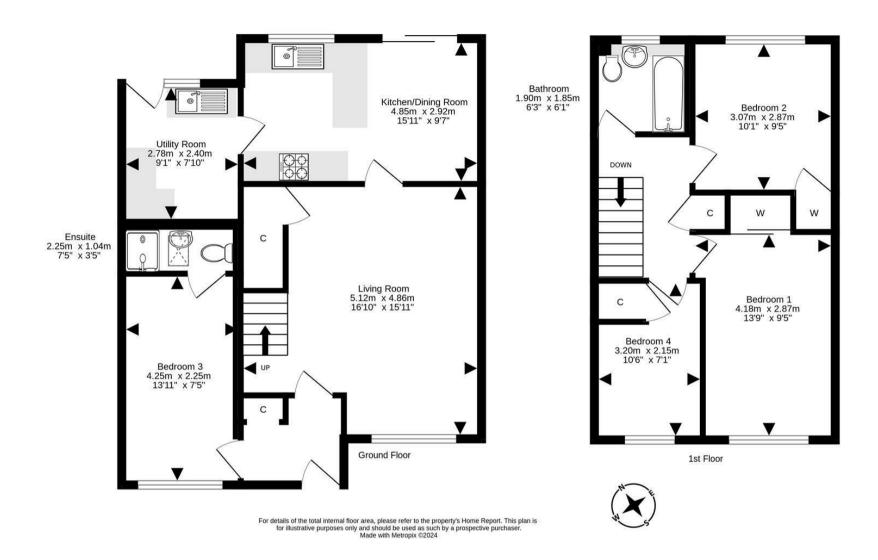

Morgans

29 Seton Place, Dalgety Bay, KY11 9JR Offers Over £220,000

CLOSING DATE FRIDAY 17 MAY 2024 @ 12 NOON Nicely positioned within quiet cul-de-sac is this lovely semi detached villa with converted garage providing an additional fourth bedroom with en-suite facilities. The property is generous and modern throughout briefly comprising entrance vestibule with storage. Front facing lounge with understair cupboard, dining kitchen and separate utility room. On the upper level there are three further bedrooms and family bathroom. Access to attic. The gardens and grounds are well maintained and fully enclosed providing a child and pet safe environment. There is raised decking and patio area, an idyllic outdoor haven which is not overlooked offering privacy. The property is double glazed with gas central heating together with double driveway.