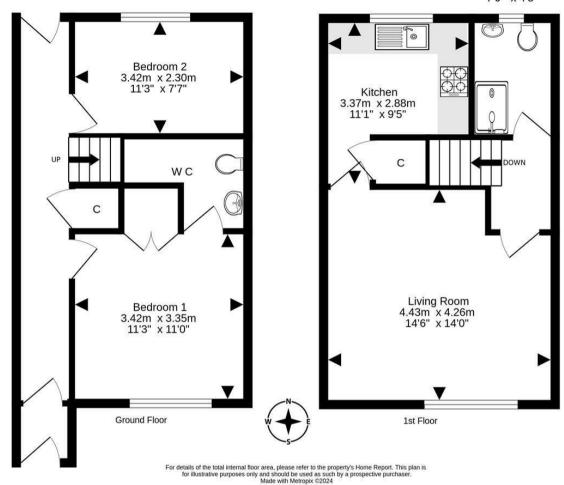

Morgans

3 Kirkland Court, Kinross, KY13 8UG Offers Over £160,000

4 Kirkland Court is an immaculately presented terraced villa ideally situated close to the Town centre and all local amenities. This property has been recently refurbished by the current owner with fresh modern décor, including contemporary styled kitchen and bathroom. All living accommodation can be found on the upper-level maximising views over the Town and Benarty Hill beyond. Access is given to the front into a brightly presented hallway which has staircase leading to the upper level living accommodation, external door to the rear and doors leading to two double bedrooms and a useful storage cupboard. Both bedrooms are a good size with the main bedroom boasting an en-suite w.c room and storage cupboard. The upper level hallway gives access to a modern shower room, lounge and newly fitted kitchen. The lounge is located to the front of the property with ample space for a dining table and chairs. There are windows providing attractive views. A doorway from the lounge leads to the kitchen which has ample units at base and wall levels, integrated fridge/freezer, fitted oven hob and cooker hood and space and pluming for washing machine. Externally this property has garden ground to both front and rear with off-street parking available to rear.

Shower Rm 2.36m x 1.43m 7'9" x 4'8"

**SOLICITORS | PROPERTY** 

62 High Street, Kinross, KY13 8AN

Tel: 01577 863424 www.morganlaw.co.uk

s1 homes.com