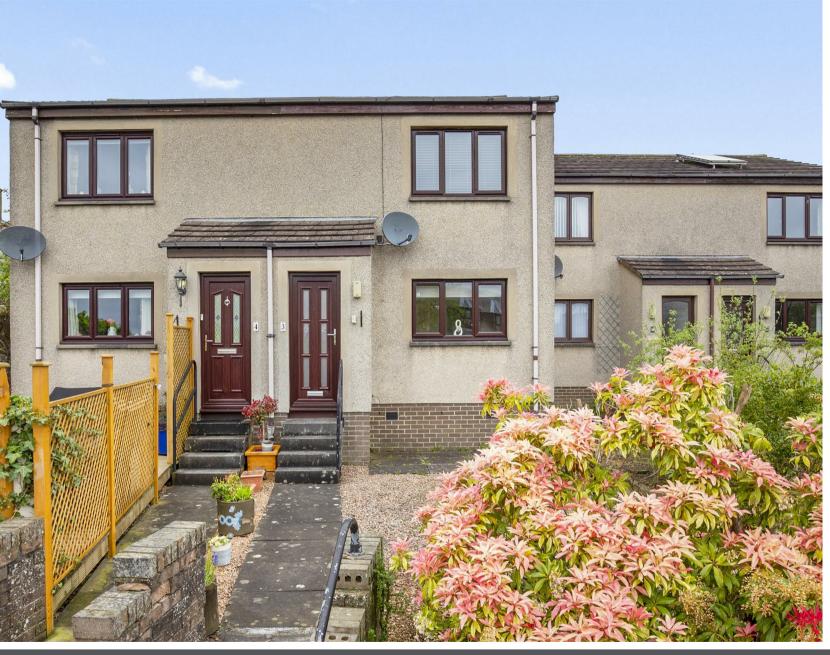

Morgans

3 Kirkland Court, Kinross, KY13 8UG Offers Over £160,000

4 Kirkland Court is an immaculately presented terraced villa ideally situated close to the Town centre and all local amenities. This property has been recently refurbished by the current owner with fresh modern décor, including contemporary styled kitchen and bathroom. All living accommodation can be found on the upper-level maximising views over the Town and Benarty Hill beyond. Access is given to the front into a brightly presented hallway which has staircase leading to the upper level living accommodation, external door to the rear and doors leading to two double bedrooms and a useful storage cupboard. Both bedrooms are a good size with the main bedroom boasting an en-suite w.c room and storage cupboard. The upper level hallway gives access to a modern shower room, lounge and newly fitted kitchen. The lounge is located to the front of the property with ample space for a dining table and chairs. There are windows providing attractive views. A doorway from the lounge leads to the kitchen which has ample units at base and wall levels, integrated fridge/freezer, fitted oven hob and cooker hood and space and pluming for washing machine. Externally this property has garden ground to both front and rear with off-street parking available to rear.