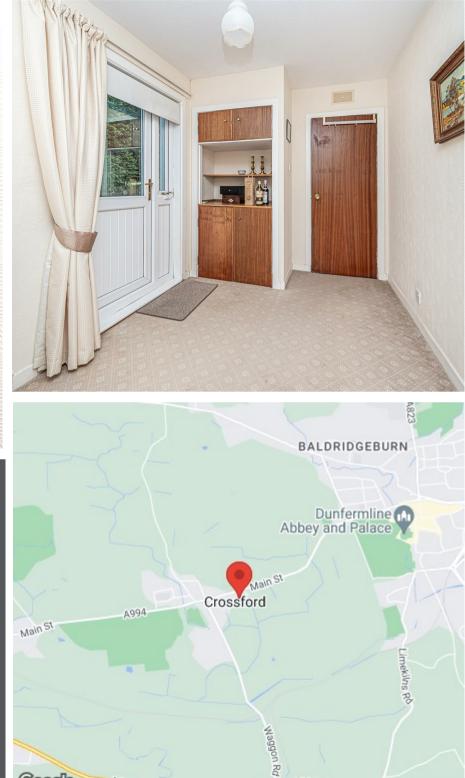

5 Cairn Grove, Crossford, KY12 8YD

Offers Over £250,000

Spacious detached bungalow in the ever popular village of Crossford with a wide range of local amenities and schooling on your doorstep. This particular property occupies an enviable position within the estate and is not overlooked. The subjects briefly comprises entrance vestibule and hallway, kitchen with utility, lounge/diner, three bedrooms and shower room. Driveway with parking for several vehicles leads to detached garage. The subjects have well maintained gardens benefitting from countryside views and a summer house. The subjects are double glazed with gas central heating. Early entry available.

The property is located in the popular and much sought after village of Crossford which is only one mile west of Dunfermline City Centre. There is an excellent range of local facilities including primary school with nursery amenities, prestigious Golf Club, Four Star Hotel and Leisure Club together with local shop and post office for day-to-day necessities. There is also a regular and reliable bus service into Dunfermline where a wider range of shopping, leisure and social facilities can be found. Dunfermline is located only five miles from the Forth Road Bridge and is therefore particularly popular with commuters to Edinburgh and many other parts of the central belt. Easy access is gained to the M90 motorway with its direct links to Edinburgh, Perth and Dundee and across the Kincardine Bridge by ways of motorways to Stirling, Glasgow and the west.