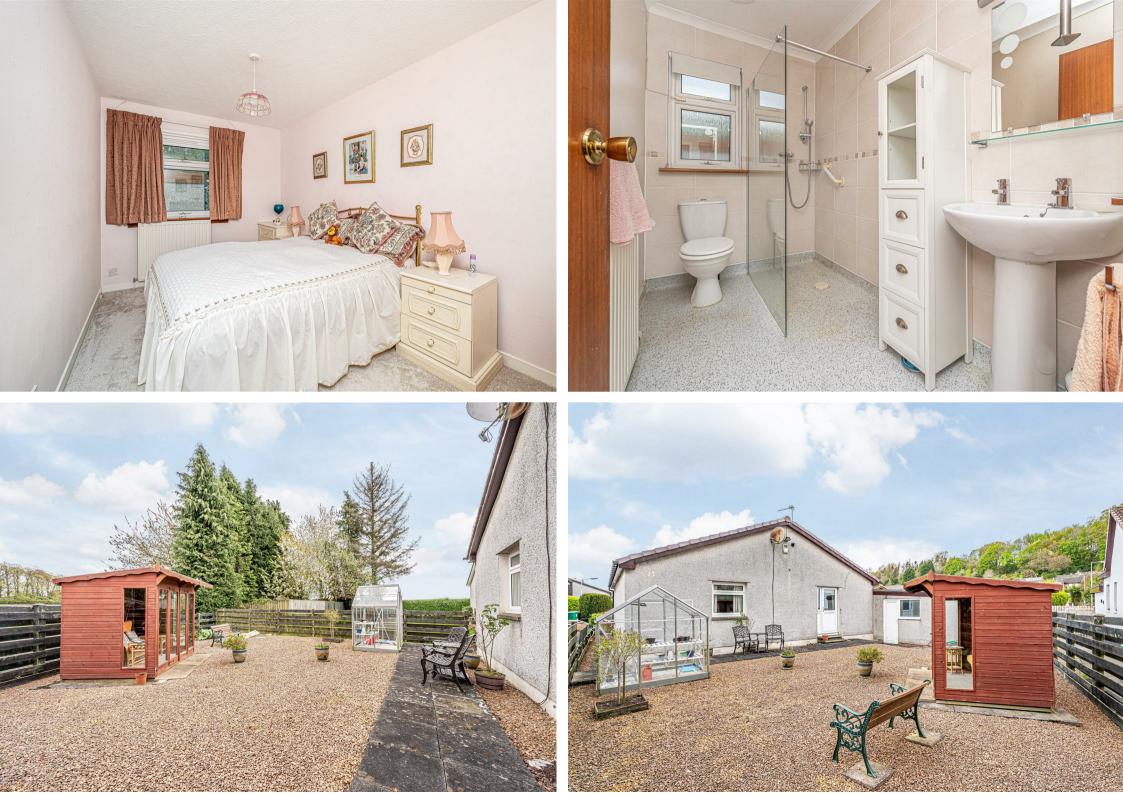

5 Cairn Grove, Crossford, KY12 8YD

Offers Over £250,000

Spacious detached bungalow in the ever popular village of Crossford with a wide range of local amenities and schooling on your doorstep. This particular property occupies an enviable position within the estate and is not overlooked. The subjects briefly comprises entrance vestibule and hallway, kitchen with utility, lounge/diner, three bedrooms and shower room. Driveway with parking for several vehicles leads to detached garage. The subjects have well maintained gardens benefitting from countryside views and a summer house. The subjects are double glazed with gas central heating. Early entry available.

## EXTRAS INC IN SALE / AGENTS NOTE

All floor coverings, blinds, bathroom and light fittings together with integrated appliances and summer house.

From 1st February 2022, residential properties in Scotland are required by law to have installed a system of inter-linked smoke alarms, carbon monoxide detectors and heat detectors (the "inter-linked system"). No warranty is given that any interlinked system has been installed in this property and interested parties should make their own enquiries. This property is being sold in its present condition and no warranty will be given to any purchaser with regard to the existence or condition of the services or any heating or other system within the property. Any intending purchaser will require to accept the position as it exists.