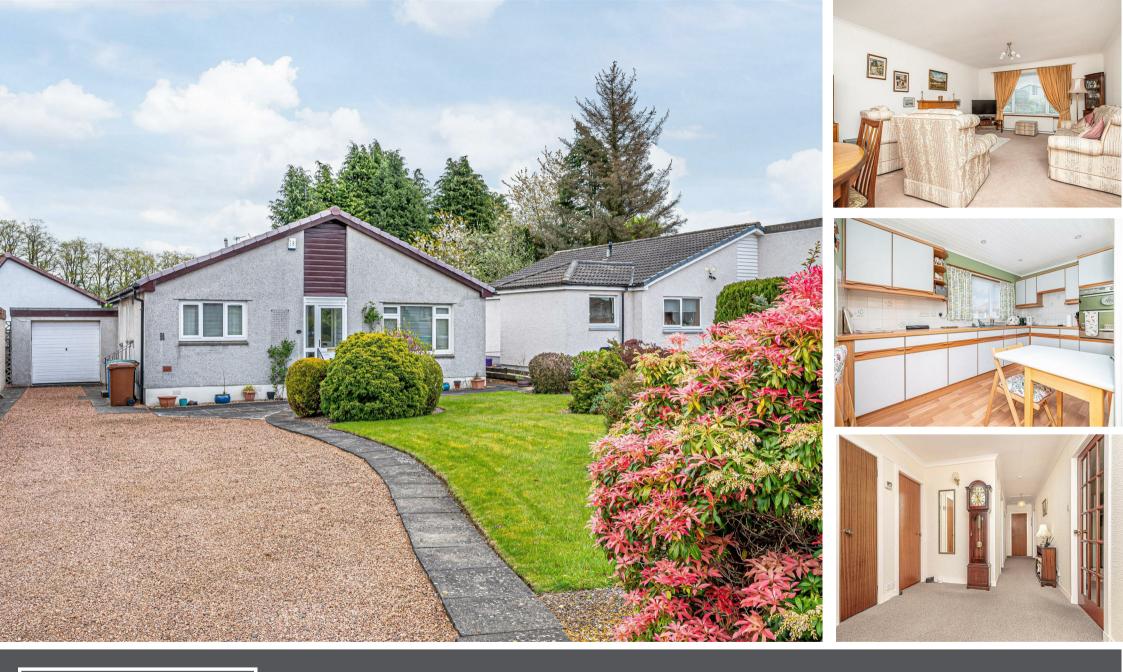

5 Cairn Grove, Crossford, KY12 8YD

Offers Over £250,000

Spacious detached bungalow in the ever popular village of Crossford with a wide range of local amenities and schooling on your doorstep. This particular property occupies an enviable position within the estate and is not overlooked. The subjects briefly comprises entrance vestibule and hallway, kitchen with utility, lounge/diner, three bedrooms and shower room. Driveway with parking for several vehicles leads to detached garage. The subjects have well maintained gardens benefitting from countryside views and a summer house. The subjects are double glazed with gas central heating. Early entry available.