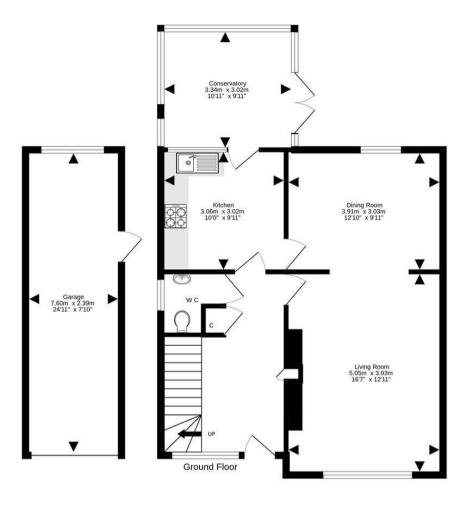

Morgans

3 Glenfield Avenue, Cowdenbeath, KY4 9EN Offers Over £240,000

We are delighted to be marketing this deceptively spacious detached family home with lovely outdoor space and mature gardens offering privacy within an idyllic setting. The grounds are fully enclosed providing a child and pet safe environment. The subjects are in move in condition having been fully refurbished throughout (excluding conservatory) with new heating system, floor coverings, oak doors, stylish fitted kitchen and new bathrooms. The accommodation briefly comprises reception hall, w.c facilities, lounge with wall mounted feature fire, separate dining room, contemporary kitchen leading to conservatory and on the upper level three double bedrooms, all with fitted wardrobes, and four piece modern bathroom. Access to attic. There is a double monobloc driveway leading to tandem detached garage. The property is double glazed with gas central heating. Early entry available.

## EXTRAS INC. IN SALE /AGENTS NOTE

All floor coverings, bathroom and light fittings together with integrated appliances.

For details of the total internal floor area, please refer to the property's Home Report. This plan is for illustrative purposes only and should be used as such by a prospective purchaser. Made with Metropix ©2024