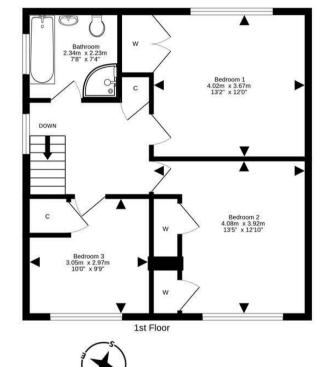

Morgans

3 Glenfield Avenue, Cowdenbeath, KY4 9EN Offers Over £240,000

We are delighted to be marketing this deceptively spacious detached family home with lovely outdoor space and mature gardens offering privacy within an idyllic setting. The grounds are fully enclosed providing a child and pet safe environment. The subjects are in move in condition having been fully refurbished throughout (excluding conservatory) with new heating system, floor coverings, oak doors, stylish fitted kitchen and new bathrooms. The accommodation briefly comprises reception hall, w.c facilities, lounge with wall mounted feature fire, separate dining room, contemporary kitchen leading to conservatory and on the upper level three double bedrooms, all with fitted wardrobes, and four piece modern bathroom. Access to attic. There is a double monobloc driveway leading to tandem detached garage. The property is double glazed with gas central heating. Early entry available.

## EXTRAS INC. IN SALE /AGENTS NOTE

All floor coverings, bathroom and light fittings together with integrated appliances.

For details of the total internal floor area, please refer to the property's Home Report. This plan is for illustrative purposes only and should be used as such by a prospective purchaser. Made with Metropix ©2024