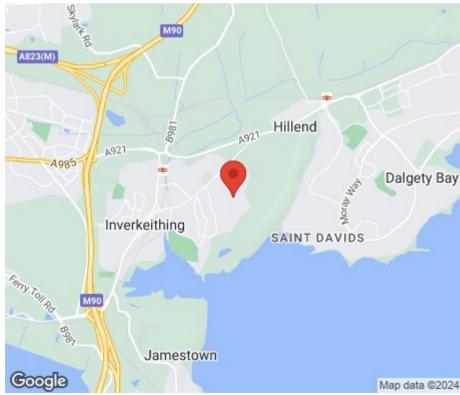

The property is located within Inverkeithing, which is well placed for access to the M90, Forth Road Bridge and Ferry Toll Park & Ride, which provides direct links to Edinburgh, Perth and Dundee. Inverkeithing has its own station, which is a short walk from the property offering frequent services to Edinburgh and Fife. Everyday necessities can be found within Inverkeithing High Street, whilst a short drive takes you to the city of Dunfermline which provides a larger selection of shops, schools, bars, restaurants and also further public transport of bus and rail links making this area an ideal commuter base to Edinburgh throughout Fife and east central Scotland.