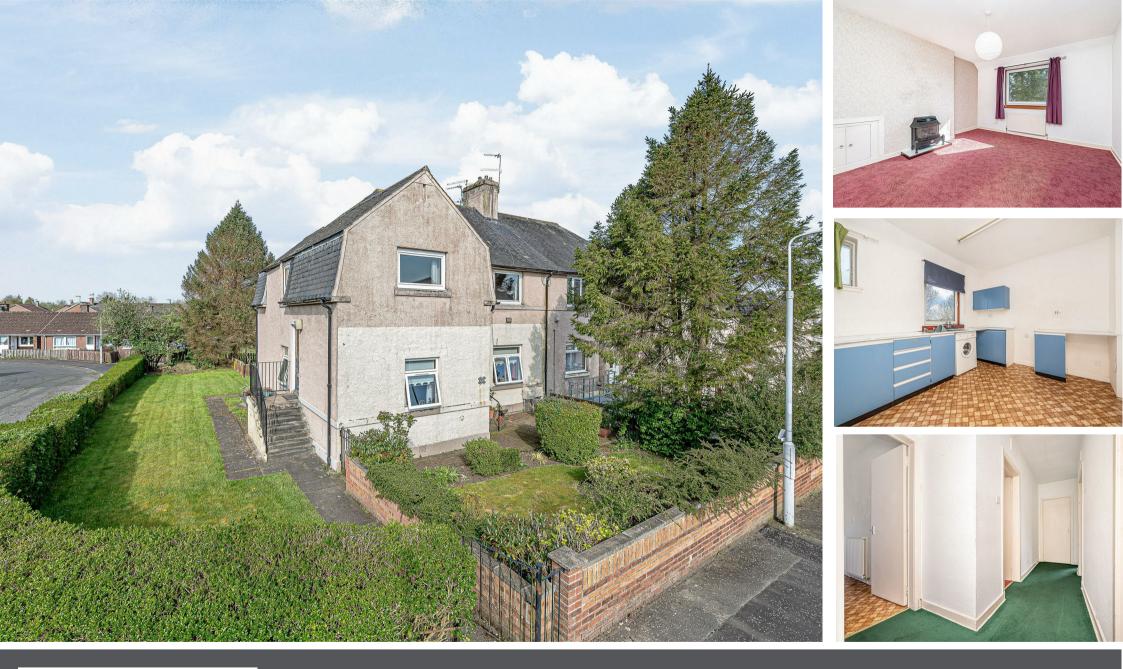

36 Hillview, Oakley, KY12 9RQ Offers In The Region £70,000

Keenly priced due to the upgrading required, within the West Fife village of Oakley is this generous upper flat with well maintained gardens to the side and communal drying area. The gardens is fully enclosed providing a child and pet safe environment. The local shops are a two minute walk from the property. The flat requires upgrading and is sold as seen. The accommodation briefly comprises entrance hall leading to upper landing, lounge, kitchen, three double bedrooms and bathroom. Attic for additional storage. There is ample on street and visitors parking. Early entry available.

PROPERTY