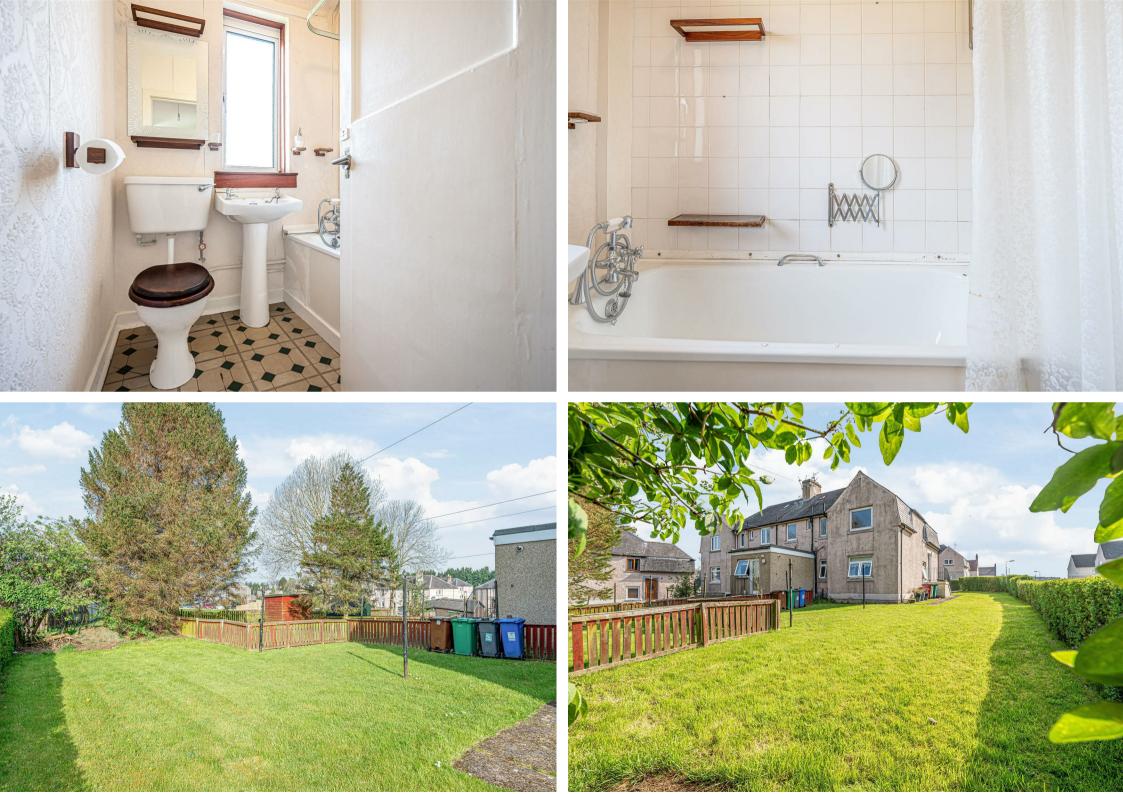

36 Hillview, Oakley, KY12 9RQ Offers In The Region £70,000

Keenly priced due to the upgrading required, within the West Fife village of Oakley is this generous upper flat with well maintained gardens to the side and communal drying area. The gardens is fully enclosed providing a child and pet safe environment. The local shops are a two minute walk from the property. The flat requires upgrading and is sold as seen. The accommodation briefly comprises entrance hall leading to upper landing, lounge, kitchen, three double bedrooms and bathroom. Attic for additional storage. There is ample on street and visitors parking. Early entry available.

## EXTRAS INC. IN SALE / AGENTS NOTE

Please note the Electric Shower in the bathroom does not work. The ignition switch on the gas fire in the lounge does not work, it can be lit manually.

The Indesit washing machine is included. There is a living room carpet in the attic (nearly new) which is included. This property is being sold in its present condition and no warranty will be given to any purchaser with regard to the existence or condition of the services or any heating or other system within the property or white goods. Any intending purchaser will require to accept the position as it exists.