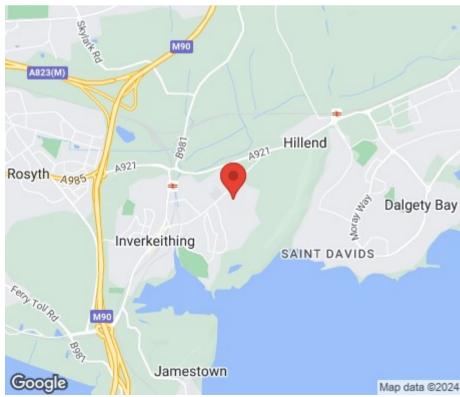

Morgans

17 Gorse Wynd, Inverkeithing, KY11 1BZ Offers Over £210,000

Stunning new home by Taylor Wimpey nicely positioned within executive Spencerfield Estate in Inverkeithing with excellent commuter links to Edinburgh and the Fife Circle. This property is a credit to the present owners who have transformed the house into a stylish and contemporary home. This terraced villa occupies a generous plot fully enclosed providing a child and pet safe environment with patio areas, an ideal entertaining home as French doors lead out from lounge. The accommodation is beautifully presented and briefly comprises entrance hall, w.c, storage, lounge/diner and on the upper level three bedrooms with family bathroom and overhead shower. Access to attic. Residents parking and ample visitors parking. Gas central heating and double glazing throughout.

The property is located within Inverkeithing, which is well placed for access to the M90, Forth Road Bridge and Ferry Toll Park & Ride, which provides direct links to Edinburgh, Perth and Dundee. Inverkeithing has its own station, which is a short walk from the property offering frequent services to Edinburgh and Fife. Everyday necessities can be found within Inverkeithing High Street, whilst a short drive takes you to the city of Dunfermline which provides a larger selection of shops, schools, bars, restaurants and also further public transport of bus and rail links making this area an ideal commuter base to Edinburgh throughout Fife and east central Scotland.