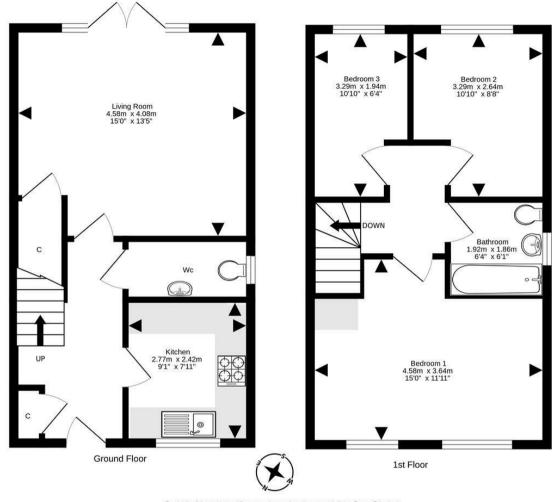

Morgans

17 Gorse Wynd, Inverkeithing, KY11 1BZ Offers Over £210,000

Stunning new home by Taylor Wimpey nicely positioned within executive Spencerfield Estate in Inverkeithing with excellent commuter links to Edinburgh and the Fife Circle. This property is a credit to the present owners who have transformed the house into a stylish and contemporary home. This terraced villa occupies a generous plot fully enclosed providing a child and pet safe environment with patio areas, an ideal entertaining home as French doors lead out from lounge. The accommodation is beautifully presented and briefly comprises entrance hall, w.c, storage, lounge/diner and on the upper level three bedrooms with family bathroom and overhead shower. Access to attic. Residents parking and ample visitors parking. Gas central heating and double glazing throughout.