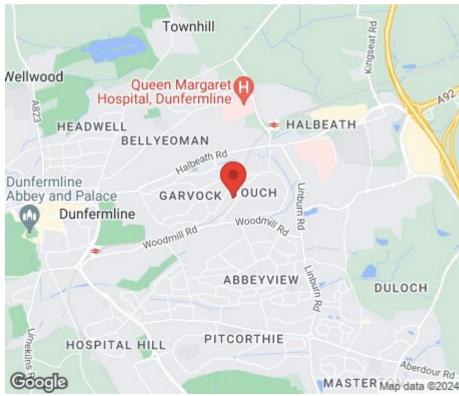

Morgans

36 Foresters Lea Crescent, Dunfermline, KY12 7TE Offers Over £210,000

CLOSING DATE THURSDAY 18 APRIL 2024 @ 2PM Excellent family home in sought after location within Garvock Hill. This stylish and well presented three bedroom semi detached villa is generous throughout and has been upgraded with modern fixtures and fittings. It is well maintained and offered in move in condition. The accommodation briefly comprises entrance hall, shower room, lounge, dining kitchen and features conservatory. On the upper level there are two double bedrooms and single room. Access to attic. The double driveway leads to detached tandem garage and and lovely gardens to front and rear fully enclosed providing a child and pet safe environment with patio area. The subjects are double glazed with gas central heating.