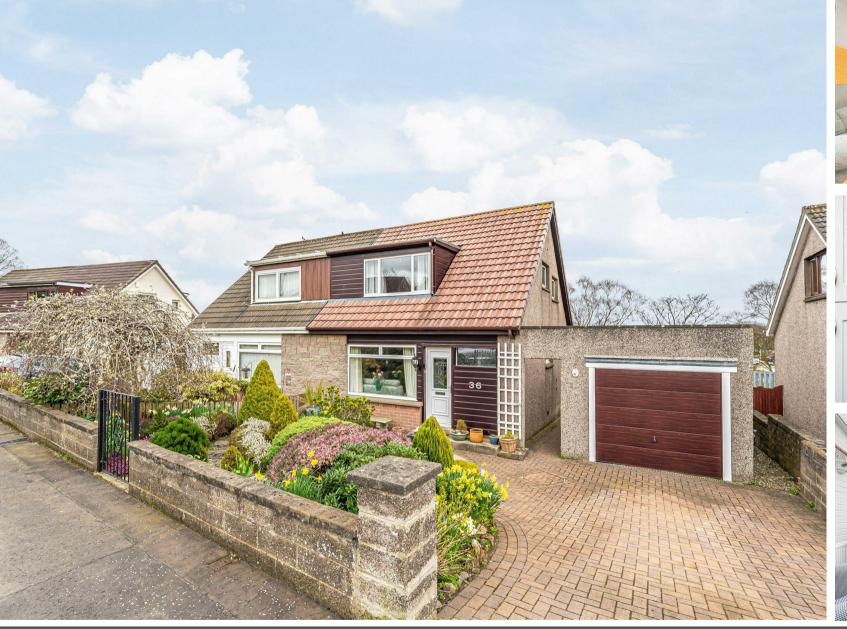

Morgans

36 Foresters Lea Crescent, Dunfermline, KY12 7TE Offers Over £210,000

CLOSING DATE THURSDAY 18 APRIL 2024 @ 2PM Excellent family home in sought after location within Garvock Hill. This stylish and well presented three bedroom semi detached villa is generous throughout and has been upgraded with modern fixtures and fittings. It is well maintained and offered in move in condition. The accommodation briefly comprises entrance hall, shower room, lounge, dining kitchen and features conservatory. On the upper level there are two double bedrooms and single room. Access to attic. The double driveway leads to detached tandem garage and and lovely gardens to front and rear fully enclosed providing a child and pet safe environment with patio area. The subjects are double glazed with gas central heating.