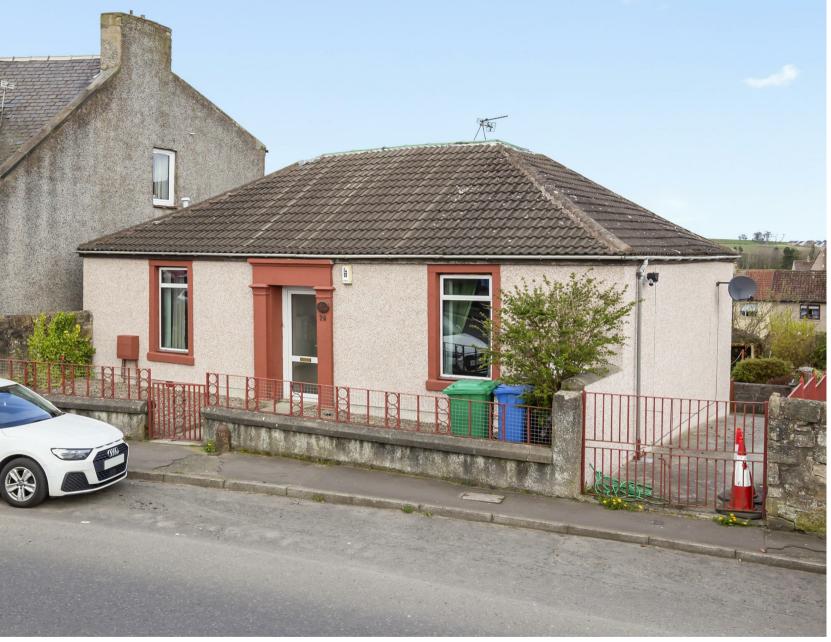

Morgans

**PROPERTY** 

Rose Cottage 28 Dunfermline Road, Crossgates, KY4 8AP

Offers Over £179,950

Charming detached cottage within Crossgates village, offering deceptively spacious accommodation throughout with the potential to extend and convert further. There is a small driveway to side leading to generous patio gardens and mature plants and shrubs which are easy to maintain. The accommodation does require upgrading and briefly comprises entrance vestibule, reception hall, lounge, breakfasting kitchen and utility room with door to rear gardens. Two double bedrooms one of which has a shower and toilet in situ and family bathroom. There is a staircase leading down to the basement room which could be used as a third bedroom. The property is double glazed with gas central heating. Early entry is available.