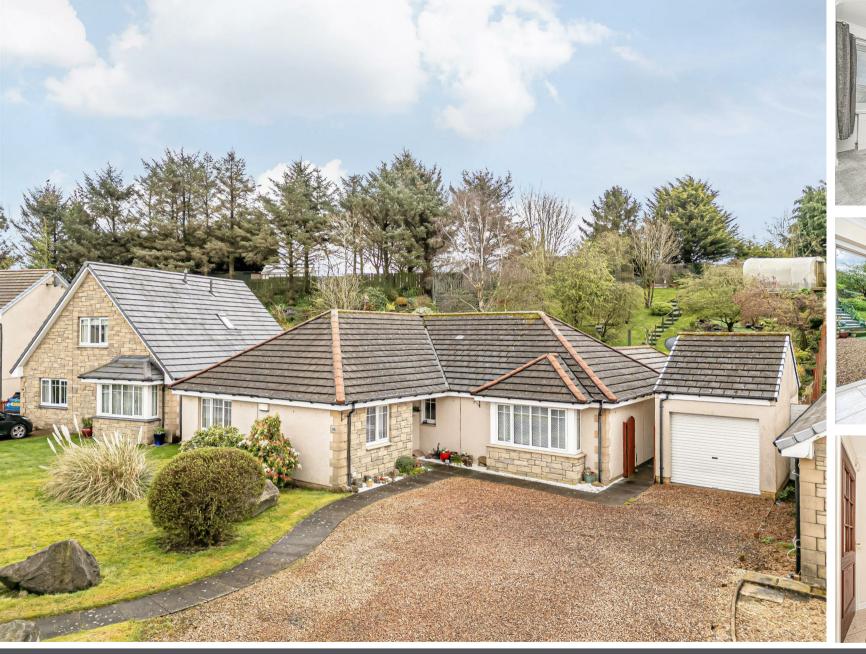

Morgans

10 Cobden Court, Cowdenbeath, KY4 8AU Offers Over £370,000

Cobden Court is a small exclusive development of executive bungalows and we are delighted to be marketing the one with the Award Winning Beautiful Garden Medal for Fife. The landscaped gardens are a joy and must be seen to be appreciated. This property is situated on one of the largest plots in the estate with patio and seating areas making this an idyllic haven to enjoy all year round. The property is offered in move in condition with quality fixtures and fittings throughout. It offers generous accommodation and briefly comprises reception hall, lounge, dining kitchen leading to feature sun room and separate utility room. There are three double bedrooms with master en-suite and dressingroom together with family bathroom. The property is a four bed with dressingroom conversion. Access to attic. The driveway gives access for several vehicles leading to single garage. Double glazing and gas central heating throughout.