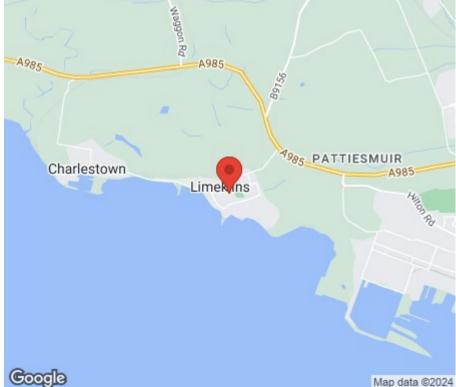

## LOCATION

The property is located in the highly sought after picturesque conservation village of Limekilns which retains much of its period charm and character adjoining the village of Charlestown both providing ample everyday facilities including shops, local restaurants, bars and cafes along with a well respected primary school and hotels. There are further facilities in the nearby towns of Rosyth and Dunfermline including secondary schools and leisure services. Only a short distance away from the A985 trunk road the property is ideally placed for commuting with both the Forth and Kincardine Bridges within easy reach together with the central motorway system. Limekilns is a vibrant community with local clubs and groups for Adults and children such as Tennis, Bowls, Football, Scouts, Guides, Toddlers club and sailing clubs.