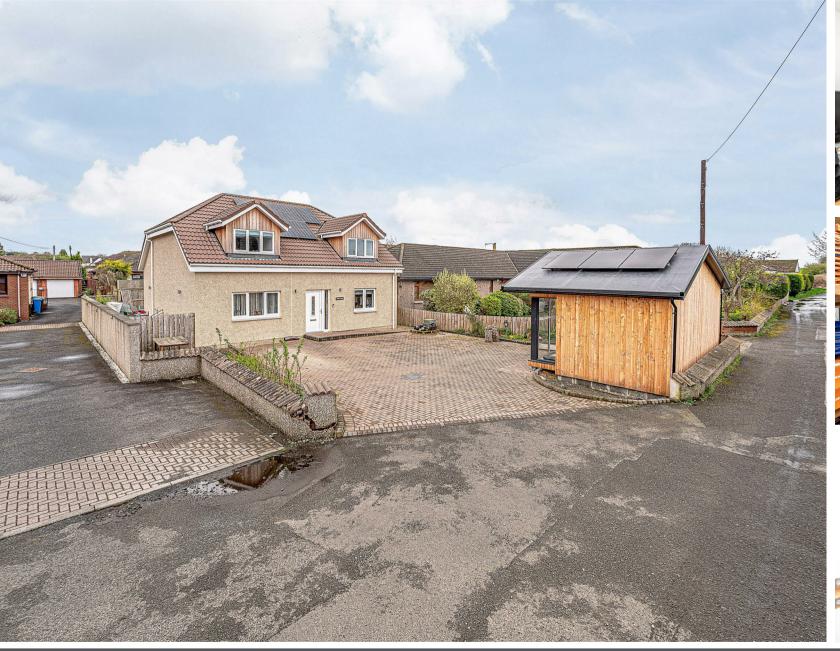

Morgans

Willow Lodge Muirside Road, Cairneyhill, KY12 8XB

Offers Over £440,000

Beautifully presented executive detached villa situated in the ever popular West Fife village of Cairneyhill. This superb home built in 2021, is situated behind the main street with private driveway leading into the property. There is parking for several vehicles and lovely gardens to the rear with large patio area, an excellent home for entertaining. The grounds are well maintained, private and secluded providing a child and pet safe environment with the addition of generous outbuilding currently uses as an office/gym also with outdoor storage. The property is offered in move in condition with quality high specification fixtures and fittings throughout. The subjects briefly comprise entrance porch and hallway, open plan lounge leading to dining kitchen and utility, bedroom 5 and bathroom on the ground floor. On the upper level there are four further bedrooms with en-suite wc facilities and stylish shower room. Access to attic. The property is double glazed with air source heating and solar panels making this a very economical home to run. Essential viewing.