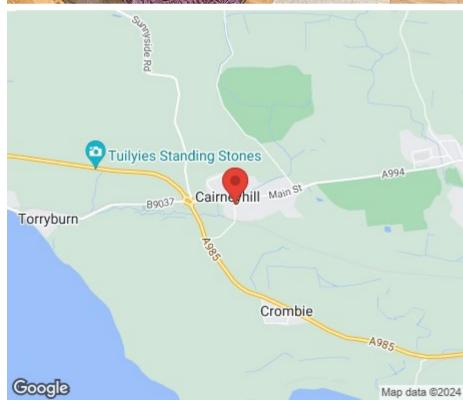

## LOCATION

Cairneyhill is a sought after West Fife village located on the western outskirts of Dunfermline. The village enjoys a good range of facilities, which includes local shops, post office, petrol station, hotel/restaurant, garden centre, nursery/primary school, community centre and church together with Forrester Park Golf/Restaurant and Country Club. There is also quick easy access to the M90/M80 motorways bringing Edinburgh and Glasgow within easy commuting distance. There is a regular bus service providing easy access to the nearby city of Dunfermline where a wider range of facilities can be found.