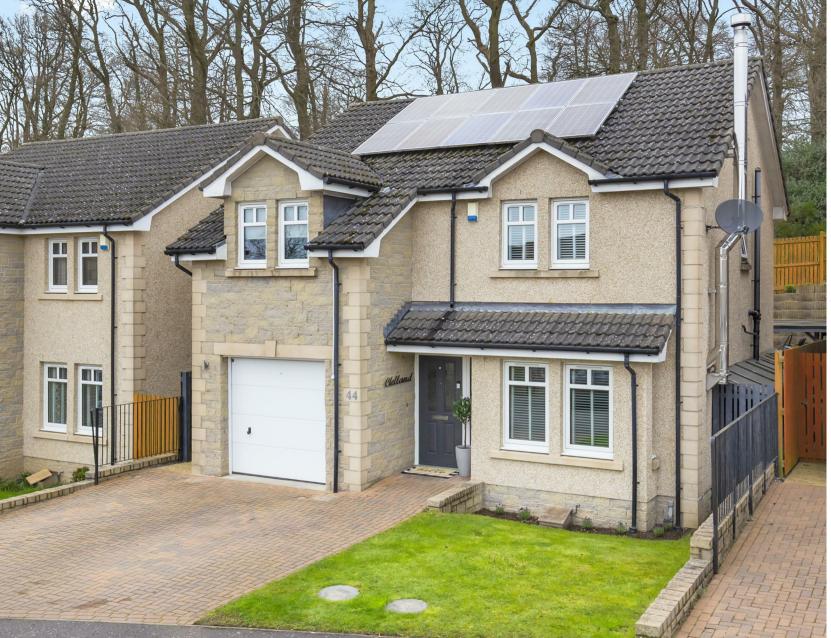

44 Clover Way, Dunfermline, KY12 9JY

Morgans

Offers Over £265,000

Absolutely stunning Lomond home, well appointed within the village and a credit to the present owners being offered in move in condition with upgraded kitchen with high specification fixtures and fittings throughout. The accommodation is stylish and briefly comprises entrance hall, lounge with feature wood burner, dining kitchen leading to integral garage, good sized utility room and modern w.c facilities. On the upper level there are three double bedrooms with master en-suite and family bathroom. All bedrooms have fitted wardrobes. Access to attic. There are attractive and well maintained gardens to the rear fully enclosed providing a child and pet safe environment with large patio and timber pergola, a fabulous garden for entertaining. The property is double glazed with gas central heating and the addition of solar panels making this a very economical house to run.