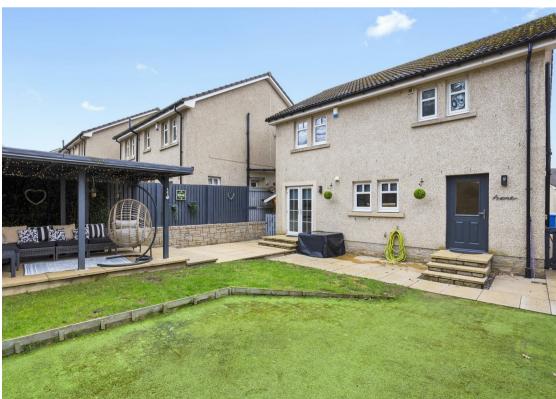

44 Clover Way, Dunfermline, KY12 9JY

Morgans

Offers Over £265,000

Absolutely stunning Lomond home, well appointed within the village and a credit to the present owners being offered in move in condition with upgraded kitchen with high specification fixtures and fittings throughout. The accommodation is stylish and briefly comprises entrance hall, lounge with feature wood burner, dining kitchen leading to integral garage, good sized utility room and modern w.c facilities. On the upper level there are three double bedrooms with master en-suite and family bathroom. All bedrooms have fitted wardrobes. Access to attic. There are attractive and well maintained gardens to the rear fully enclosed providing a child and pet safe environment with large patio and timber pergola, a fabulous garden for entertaining. The property is double glazed with gas central heating and the addition of solar panels making this a very economical house to run.