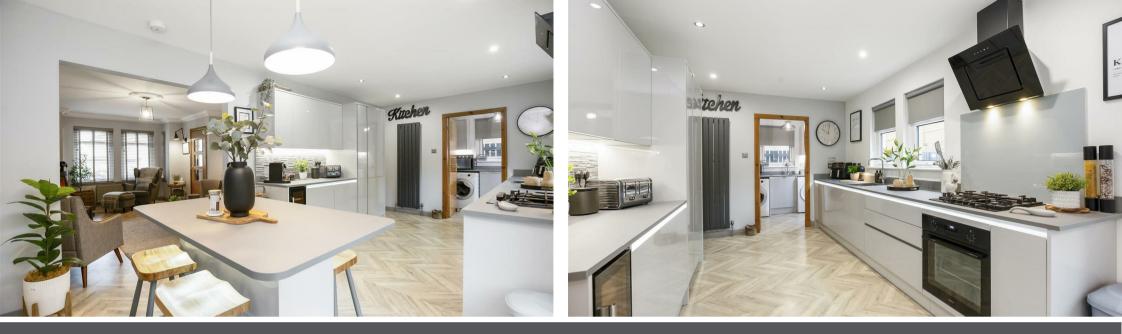

44 Clover Way, Dunfermline, KY12 9JY

Morgans

Offers Over £265,000

Absolutely stunning Lomond home, well appointed within the village and a credit to the present owners being offered in move in condition with upgraded kitchen with high specification fixtures and fittings throughout. The accommodation is stylish and briefly comprises entrance hall, lounge with feature wood burner, dining kitchen leading to integral garage, good sized utility room and modern w.c facilities. On the upper level there are three double bedrooms with master en-suite and family bathroom. All bedrooms have fitted wardrobes. Access to attic. There are attractive and well maintained gardens to the rear fully enclosed providing a child and pet safe environment with large patio and timber pergola, a fabulous garden for entertaining. The property is double glazed with gas central heating and the addition of solar panels making this a very economical house to run.