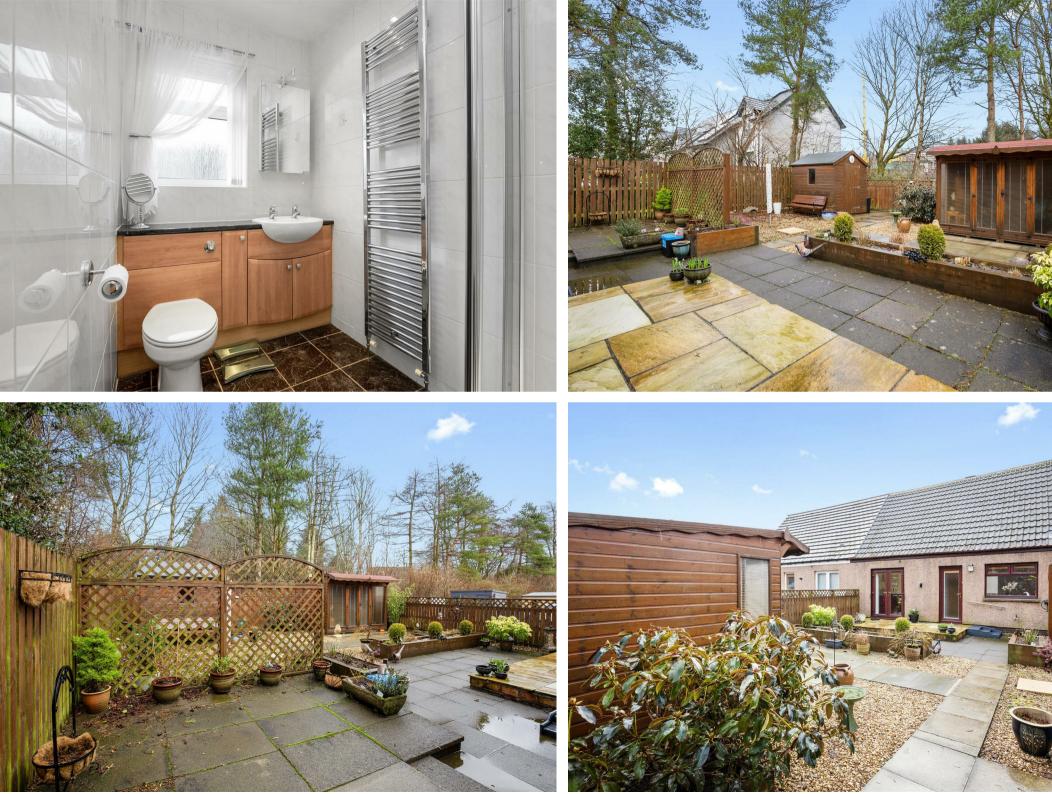

19 Curlers' Crescent, Kinross, KY13 9YW

Offers Over £160,000

19 Curlers Crescent is a well presented semi-detached villa brought to the market in move in condition. This property is ideally located in a sought after residential location in Kinross. Access is given to the front into a brightly presented hallway with stairs to the upper level and access to all ground floor accommodation. The lounge is a lovely spacious room running the full length of the property and has a window overlooking the front of the property, access to the kitchen and patio doors leading to the rear garden. The modern kitchen has ample units at base and wall level, 2 large cupboards, a breakfast bar, integrated appliances, and space for free standing washing machine and dishwasher. This room affords a great deal of natural light with window over looking the rear garden and door leading to the same. The family shower room completes the ground floor accommodation. The upper level has two good sized bedrooms with plenty of storage in both. The property enjoys a fantastic amount of outdoor space, with driveway, lawn and mature shrubs to the front, and a generous enclosed garden to the rear with garden shed and large patio area. The property also benefits from having a summerhouse/garden office. Viewing is highly recommended.