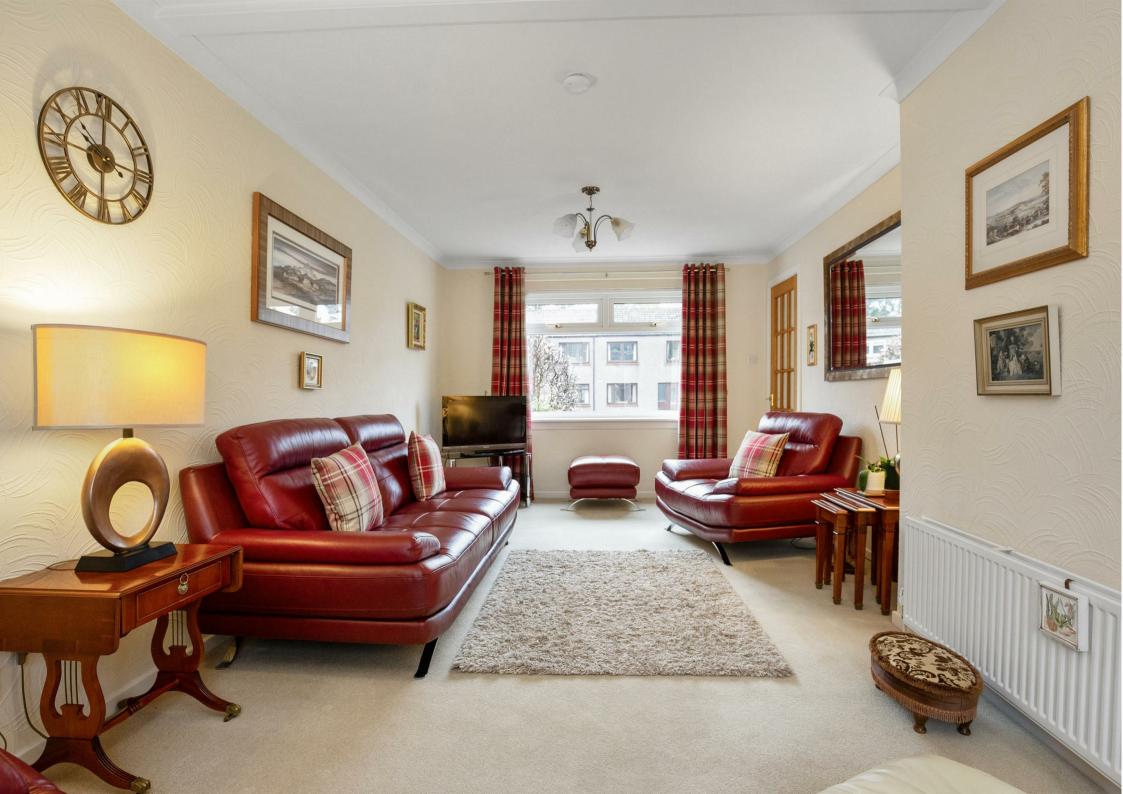

19 Curlers' Crescent, Kinross, KY13 9YW

Offers Over £160,000

19 Curlers Crescent is a well presented semi-detached villa brought to the market in move in condition. This property is ideally located in a sought after residential location in Kinross. Access is given to the front into a brightly presented hallway with stairs to the upper level and access to all ground floor accommodation. The lounge is a lovely spacious room running the full length of the property and has a window overlooking the front of the property, access to the kitchen and patio doors leading to the rear garden. The modern kitchen has ample units at base and wall level, 2 large cupboards, a breakfast bar, integrated appliances, and space for free standing washing machine and dishwasher. This room affords a great deal of natural light with window over looking the rear garden and door leading to the same. The family shower room completes the ground floor accommodation. The upper level has two good sized bedrooms with plenty of storage in both. The property enjoys a fantastic amount of outdoor space, with driveway, lawn and mature shrubs to the front, and a generous enclosed garden to the rear with garden shed and large patio area. The property also benefits from having a summerhouse/garden office. Viewing is highly recommended.