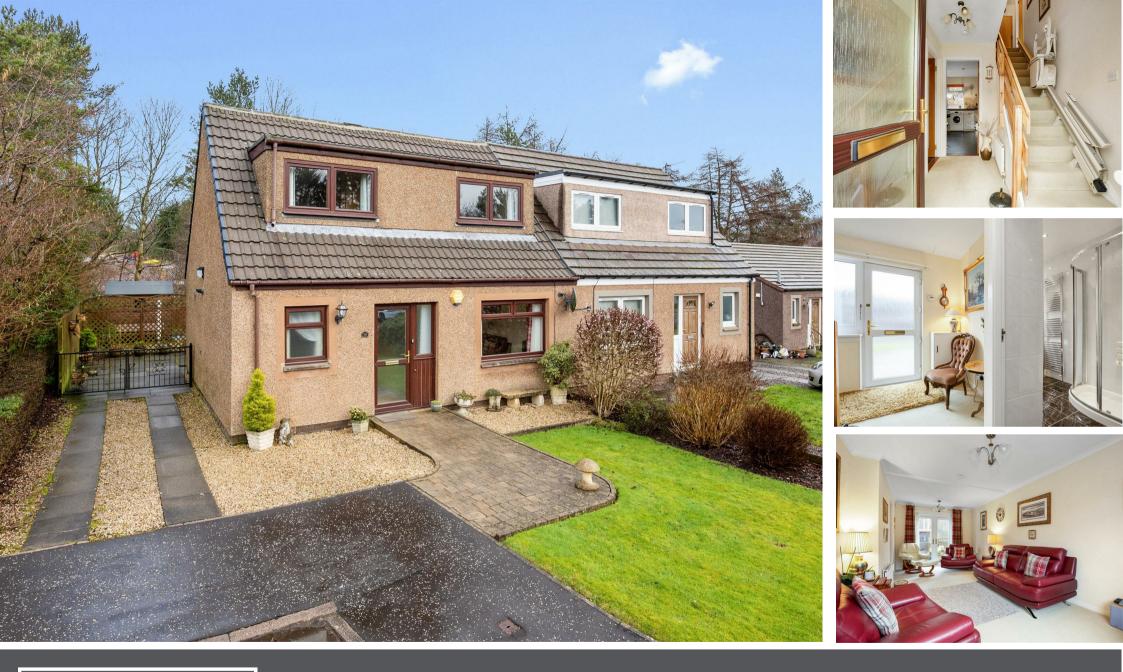

19 Curlers' Crescent, Kinross, KY13 9YW

Offers Over £160,000

19 Curlers Crescent is a well presented semi-detached villa brought to the market in move in condition. This property is ideally located in a sought after residential location in Kinross. Access is given to the front into a brightly presented hallway with stairs to the upper level and access to all ground floor accommodation. The lounge is a lovely spacious room running the full length of the property and has a window overlooking the front of the property, access to the kitchen and patio doors leading to the rear garden. The modern kitchen has ample units at base and wall level, 2 large cupboards, a breakfast bar, integrated appliances, and space for free standing washing machine and dishwasher. This room affords a great deal of natural light with window over looking the rear garden and door leading to the same. The family shower room completes the ground floor accommodation. The upper level has two good sized bedrooms with plenty of storage in both. The property enjoys a fantastic amount of outdoor space, with driveway, lawn and mature shrubs to the front, and a generous enclosed garden to the rear with garden shed and large patio area. The property also benefits from having a summerhouse/garden office. Viewing is highly recommended.