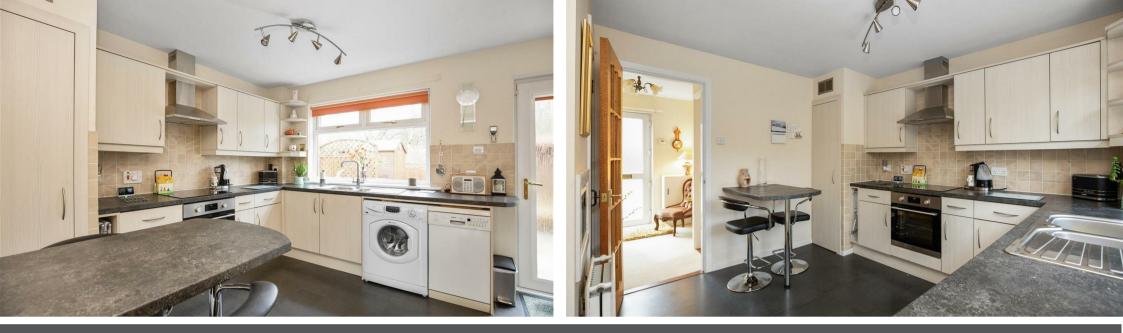

19 Curlers' Crescent, Kinross, KY13 9YW

Offers Over £160,000

19 Curlers Crescent is a well presented semi-detached villa brought to the market in move in condition. This property is ideally located in a sought after residential location in Kinross. Access is given to the front into a brightly presented hallway with stairs to the upper level and access to all ground floor accommodation. The lounge is a lovely spacious room running the full length of the property and has a window overlooking the front of the property, access to the kitchen and patio doors leading to the rear garden. The modern kitchen has ample units at base and wall level, 2 large cupboards, a breakfast bar, integrated appliances, and space for free standing washing machine and dishwasher. This room affords a great deal of natural light with window over looking the rear garden and door leading to the same. The family shower room completes the ground floor accommodation. The upper level has two good sized bedrooms with plenty of storage in both. The property enjoys a fantastic amount of outdoor space, with driveway, lawn and mature shrubs to the front, and a generous enclosed garden to the rear with garden shed and large patio area. The property also benefits from having a summerhouse/garden office. Viewing is highly recommended.