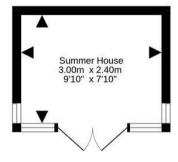

19 Curlers' Crescent, Kinross, KY13 9YW

Offers Over £160,000

19 Curlers Crescent is a well presented semi-detached villa brought to the market in move in condition. This property is ideally located in a sought after residential location in Kinross. Access is given to the front into a brightly presented hallway with stairs to the upper level and access to all ground floor accommodation. The lounge is a lovely spacious room running the full length of the property and has a window overlooking the front of the property, access to the kitchen and patio doors leading to the rear garden. The modern kitchen has ample units at base and wall level, 2 large cupboards, a breakfast bar, integrated appliances, and space for free standing washing machine and dishwasher. This room affords a great deal of natural light with window over looking the rear garden and door leading to the same. The family shower room completes the ground floor accommodation. The upper level has two good sized bedrooms with plenty of storage in both. The property enjoys a fantastic amount of outdoor space, with driveway, lawn and mature shrubs to the front, and a generous enclosed garden to the rear with garden shed and large patio area. The property also benefits from having a summerhouse/garden office. Viewing is highly recommended.

For details of the total internal floor area, please refer to the property's Home Report. This plan is for illustrative purposes only and should be used as such by a prospective purchaser. Made with Metropix ©2024