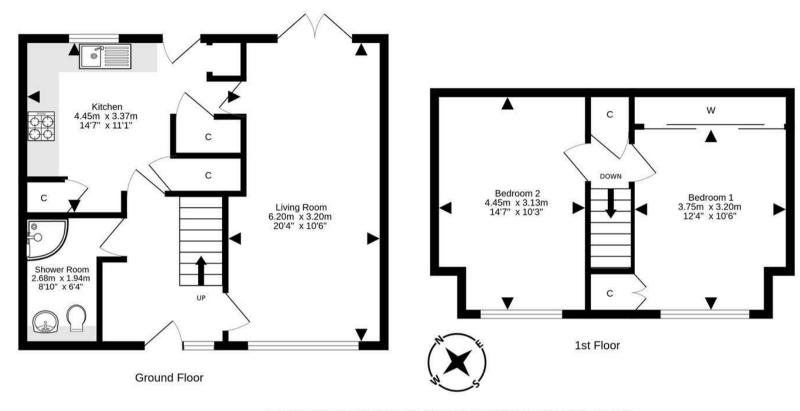

19 Curlers' Crescent, Kinross, KY13 9YW

Offers Over £160,000

19 Curlers Crescent is a well presented semi-detached villa brought to the market in move in condition. This property is ideally located in a sought after residential location in Kinross. Access is given to the front into a brightly presented hallway with stairs to the upper level and access to all ground floor accommodation. The lounge is a lovely spacious room running the full length of the property and has a window overlooking the front of the property, access to the kitchen and patio doors leading to the rear garden. The modern kitchen has ample units at base and wall level, 2 large cupboards, a breakfast bar, integrated appliances, and space for free standing washing machine and dishwasher. This room affords a great deal of natural light with window over looking the rear garden and door leading to the same. The family shower room completes the ground floor accommodation. The upper level has two good sized bedrooms with plenty of storage in both. The property enjoys a fantastic amount of outdoor space, with driveway, lawn and mature shrubs to the front, and a generous enclosed garden to the rear with garden shed and large patio area. The property also benefits from having a summerhouse/garden office. Viewing is highly recommended.

For details of the total internal floor area, please refer to the property's Home Report. This plan is for illustrative purposes only and should be used as such by a prospective purchaser. Made with Metropix ©2024