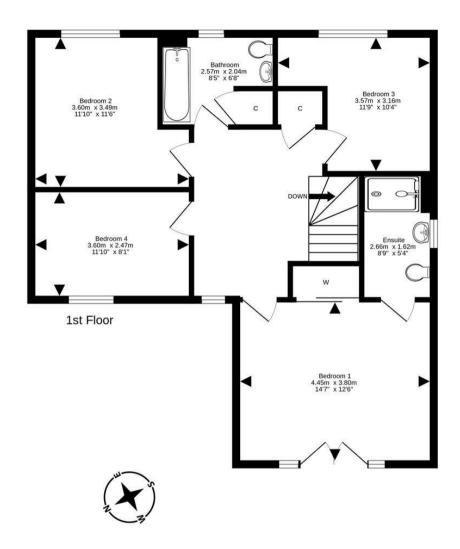

Morgans

**PROPERTY** 

55 Hilton Road, Cowdenbeath, KY4 9EJ Offers Over £280,000

We are delighted to be marketing this keenly priced four bed family home set within modern executive estate with all local amenities and schooling within walking distance. The property is located on a generous corner plot and is stylish and well presented throughout, briefly comprising, entrance hall, good storage, w.c facilities, lounge with feature inset fire, stylish dining kitchen leading to utility room. French doors to gardens. On the upper level there are four bedrooms, master en-suite with Juliet Balcony and family bathroom with overhead off mains shower. The rear gardens are landscaped and fully enclosed providing a child and pet safe environment. Timber planters and raised decking make this an ideal home for entertaining with paved patio area. The property is double glazed with gas central heating and double monobloc drive leads to single garage.