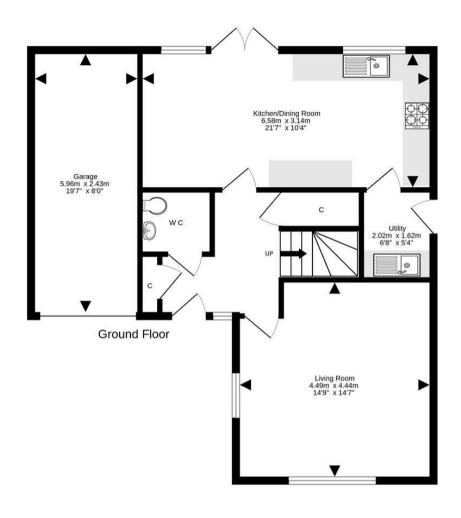

Morgans

**PROPERTY** 

55 Hilton Road, Cowdenbeath, KY4 9EJ Offers Over £280,000

We are delighted to be marketing this keenly priced four bed family home set within modern executive estate with all local amenities and schooling within walking distance. The property is located on a generous corner plot and is stylish and well presented throughout, briefly comprising, entrance hall, good storage, w.c facilities, lounge with feature inset fire, stylish dining kitchen leading to utility room. French doors to gardens. On the upper level there are four bedrooms, master en-suite with Juliet Balcony and family bathroom with overhead off mains shower. The rear gardens are landscaped and fully enclosed providing a child and pet safe environment. Timber planters and raised decking make this an ideal home for entertaining with paved patio area. The property is double glazed with gas central heating and double monobloc drive leads to single garage.