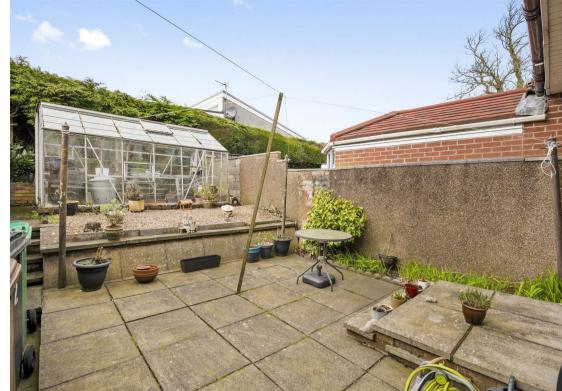

Morgans

**PROPERTY** 

2 Mckenzie Crescent, Lochgelly, KY5 9LT Offers Over £139,950

Keenly priced and well appointed within the town is this three bed semi detached villa with driveway for several vehicles and single garage. The outdoor space and gardens are easy to maintain and the rear garden is enclosed providing a child and pet safe environment with patio/seating areas. An excellent family home. The accommodation is well presented and briefly comprises entrance vestibule, front facing lounge leading to dining room together with fitted kitchen and door to gardens. On the upper level there are lovely views over the countryside with three double bedrooms and modern shower room. Good storage and access to attic. The property is double glazed with gas central heating.

## EXTRAS INC. IN SALE / AGENTS NOTE

All floor coverings, blinds, bathroom and light fittings together with integrated appliances, garden shed and greenhouse.

From 1st February 2022, residential properties in Scotland are required by law to have installed a system of inter-linked smoke alarms, carbon monoxide detectors and heat detectors (the "inter-linked system"). No warranty is given to the interlinked system installed in this property.