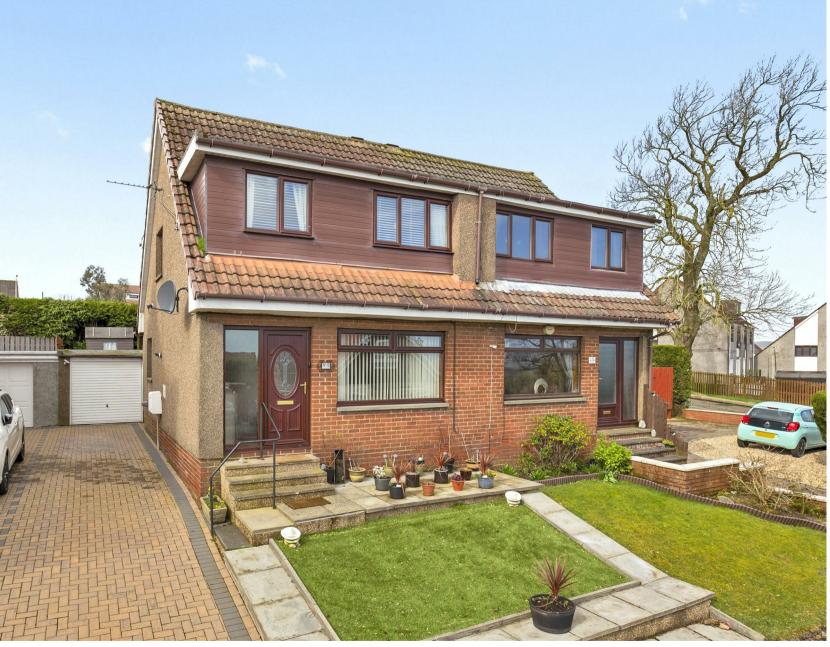

Morgans

**PROPERTY** 

2 Mckenzie Crescent, Lochgelly, KY5 9LT Offers Over £139,950

Keenly priced and well appointed within the town is this three bed semi detached villa with driveway for several vehicles and single garage. The outdoor space and gardens are easy to maintain and the rear garden is enclosed providing a child and pet safe environment with patio/seating areas. An excellent family home. The accommodation is well presented and briefly comprises entrance vestibule, front facing lounge leading to dining room together with fitted kitchen and door to gardens. On the upper level there are lovely views over the countryside with three double bedrooms and modern shower room. Good storage and access to attic. The property is double glazed with gas central heating.