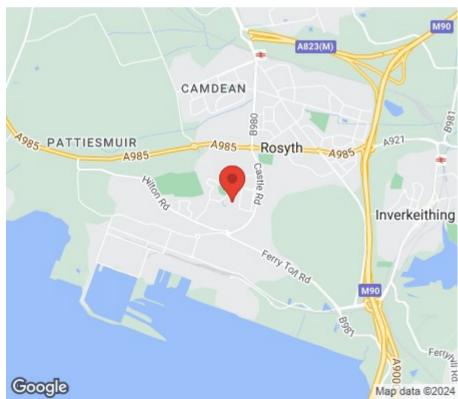

## LOCATION

Rosyth is a popular town on the northern shore of the River Forth with a good selection of shops and services, which are easily accessible. There are four local Primary Schools and secondary schooling is available in nearby Dunfermline and Inverkeithing. An ideal commuter base with links to the motorway network. Easy access to the M90 and Ferrytoll Park and Ride. A short drive takes you to the City of Dunfermline which provides a larger selection of shops, schools, bars, restaurants and public transport of bus and rail links making this area an ideal commuter base to Edinburgh, throughout Fife and east central Scotland.