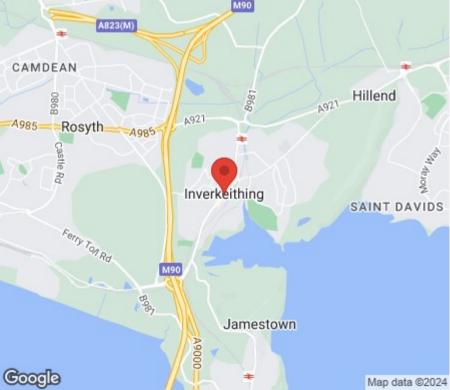

## LOCATION

The property is located within Inverkeithing, which is well placed for access to the M90, Forth Road Bridge and Ferry Toll Park & Ride, which provides direct links to Edinburgh, Perth and Dundee. Inverkeithing has its own station, which is a short walk from the property offering frequent services to Edinburgh and Fife. Everyday necessities can be found within Inverkeithing High Street, whilst a short drive takes you to the city of Dunfermline which provides a larger selection of shops, schools, bars, restaurants and also further public transport of bus and rail links making this area an ideal commuter base to Edinburgh throughout Fife and east central Scotland.