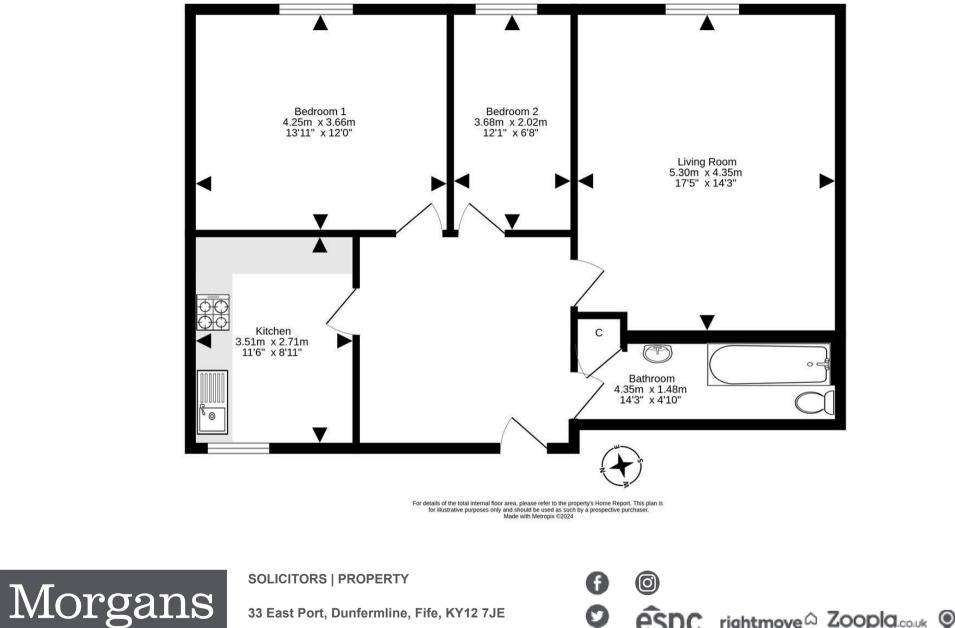

Morgans Property

Flat 2 79 High Street, Inverkeithing, KY11 1NW

Offers In The Region £95,000

Excellent starter home or would suit couples looking for superb commuter links to Edinburgh and the Fife Circle. This bright and spacious first floor flat is well presented and offers generous accommodation with all amenities at your fingertips. The property is serviced via a communal entrance hallway leading to private reception area which is large enough to be used as an office or dining space. Front facing lounge, breakfasting kitchen and two bedrooms together with bathroom and overhead electric shower. There are communal gardens/drying green and a large shared outhouse/ old wash house to the rear and ample parking in and around the High Street. The property has electric heating and sash and case windows.