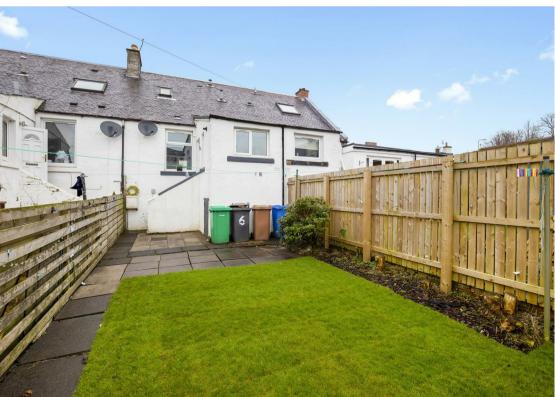

Morgans

**PROPERTY** 

6 Dundas Street, Townhill, KY12 0EJ Offers Over £130,000

We are delighted to be marketing this charming mid terraced traditional cottage with fully enclosed and well maintained rear garden and patio area. The accommodation has fresh decor and floor coverings throughout, ideally suiting couples and families. Early entry is available and the subjects briefly comprise lounge with ornamental feature fireplace, modern fitted kitchen, inner hallway leading to double bedroom and shower room with storage cupboard on the ground floor. On the upper level two further double bedrooms, one with built-in cupboards. The property is double glazed with gas central heating. Ample on street parking.