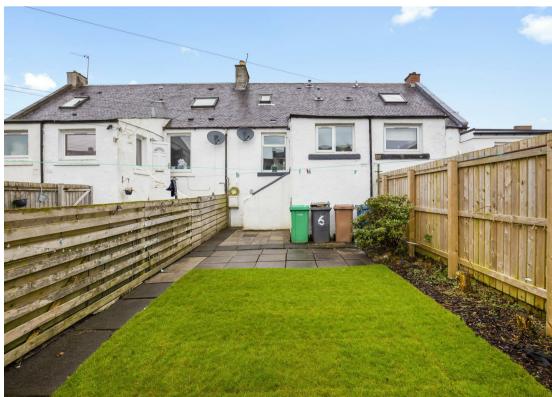

Morgans

**PROPERTY** 

6 Dundas Street, Townhill, KY12 0EJ Offers Over £130,000

We are delighted to be marketing this charming mid terraced traditional cottage with fully enclosed and well maintained rear garden and patio area. The accommodation has fresh decor and floor coverings throughout, ideally suiting couples and families. Early entry is available and the subjects briefly comprise lounge with ornamental feature fireplace, modern fitted kitchen, inner hallway leading to double bedroom and shower room with storage cupboard on the ground floor. On the upper level two further double bedrooms, one with built-in cupboards. The property is double glazed with gas central heating. Ample on street parking.