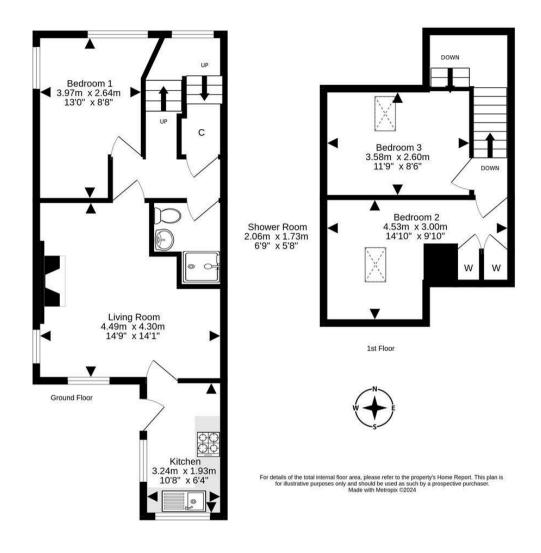

Morgans

**PROPERTY** 

6 Dundas Street, Townhill, KY12 0EJ Offers Over £130,000

We are delighted to be marketing this charming mid terraced traditional cottage with fully enclosed and well maintained rear garden and patio area. The accommodation has fresh decor and floor coverings throughout, ideally suiting couples and families. Early entry is available and the subjects briefly comprise lounge with ornamental feature fireplace, modern fitted kitchen, inner hallway leading to double bedroom and shower room with storage cupboard on the ground floor. On the upper level two further double bedrooms, one with built-in cupboards. The property is double glazed with gas central heating. Ample on street parking.