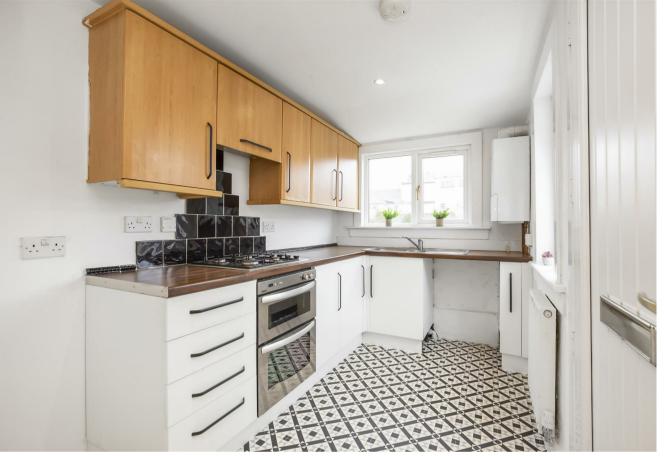

Morgans

**PROPERTY** 

6 Dundas Street, Townhill, KY12 0EJ Offers Over £130,000

We are delighted to be marketing this charming mid terraced traditional cottage with fully enclosed and well maintained rear garden and patio area. The accommodation has fresh decor and floor coverings throughout, ideally suiting couples and families. Early entry is available and the subjects briefly comprise lounge with ornamental feature fireplace, modern fitted kitchen, inner hallway leading to double bedroom and shower room with storage cupboard on the ground floor. On the upper level two further double bedrooms, one with built-in cupboards. The property is double glazed with gas central heating. Ample on street parking.