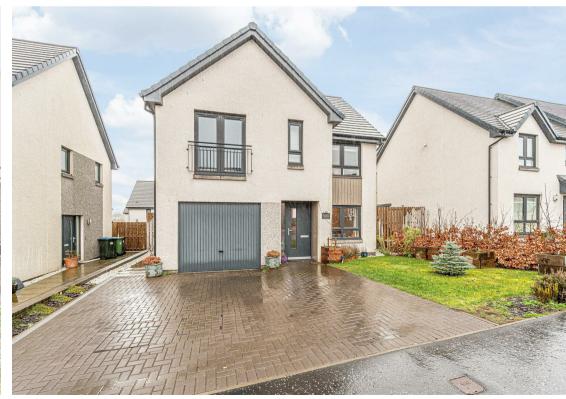

Morgans

50A Acremoar Drive, Kinross, KY13 8RE Offers Over £340,000

50a Acremoar Drive is a well presented detached villa built by Springfield Homes ideally situated in a popular residential location close to the local Community Campus and Health Centre. Brought to the market in move in condition this property is accessed from a monoblock driveway at the front into a brightly presented entrance hallway. The hallway has a staircase leading to the upper level and doors giving access to the lounge and integrated garage. The lounge is a good sized room with window to the front, useful under stair storage cupboard and open plan access to the dining kitchen. The contemporary styled dining kitchen acts as an ideal hub of the home with ample units at base and wall levels, integrated appliances, door leading to the utility and w.c and window overlooking the rear garden. The dining room leads on to a family/sun room. This room is currently used as a separate dining room but could easily be utilised as a family room with space for a dining table and chair in the kitchen. The upper level boasts four good sized bedrooms with the master bedroom having an en-suite shower room, and a family bathroom. Externally this property has gardens to both front and rear. The rear garden is fully enclosed with patio seating area and good sized lawn. Viewing is highly recommended to fully appreciate all this property has to offer.