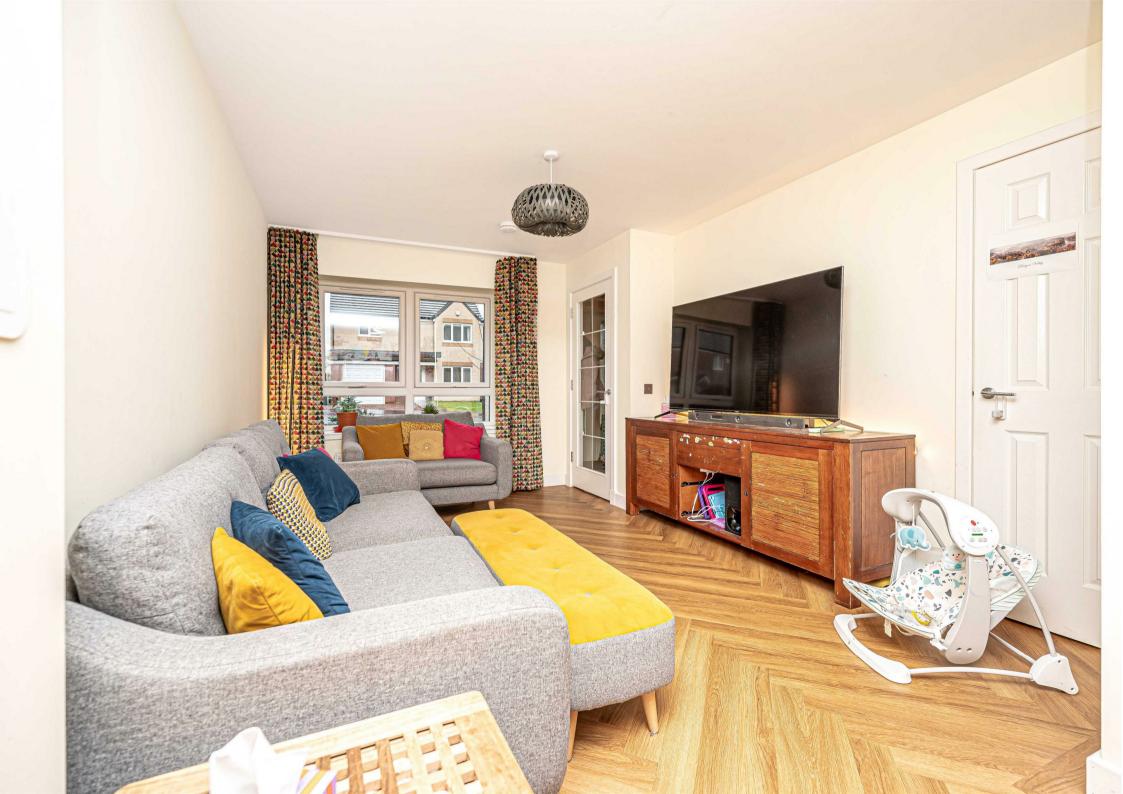

Morgans

50A Acremoar Drive, Kinross, KY13 8RE Offers Over £340,000

50a Acremoar Drive is a well presented detached villa built by Springfield Homes ideally situated in a popular residential location close to the local Community Campus and Health Centre. Brought to the market in move in condition this property is accessed from a monoblock driveway at the front into a brightly presented entrance hallway. The hallway has a staircase leading to the upper level and doors giving access to the lounge and integrated garage. The lounge is a good sized room with window to the front, useful under stair storage cupboard and open plan access to the dining kitchen. The contemporary styled dining kitchen acts as an ideal hub of the home with ample units at base and wall levels, integrated appliances, door leading to the utility and w.c and window overlooking the rear garden. The dining room leads on to a family/sun room. This room is currently used as a separate dining room but could easily be utilised as a family room with space for a dining table and chair in the kitchen. The upper level boasts four good sized bedrooms with the master bedroom having an en-suite shower room, and a family bathroom. Externally this property has gardens to both front and rear. The rear garden is fully enclosed with patio seating area and good sized lawn. Viewing is highly recommended to fully appreciate all this property has to offer.