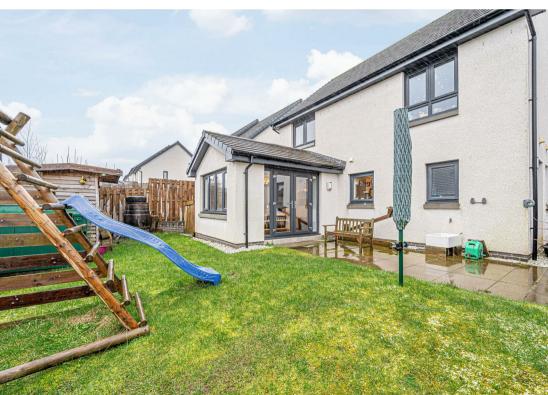

Morgans

50A Acremoar Drive, Kinross, KY13 8RE Offers Over £340,000

50a Acremoar Drive is a well presented detached villa built by Springfield Homes ideally situated in a popular residential location close to the local Community Campus and Health Centre. Brought to the market in move in condition this property is accessed from a monoblock driveway at the front into a brightly presented entrance hallway. The hallway has a staircase leading to the upper level and doors giving access to the lounge and integrated garage. The lounge is a good sized room with window to the front, useful under stair storage cupboard and open plan access to the dining kitchen. The contemporary styled dining kitchen acts as an ideal hub of the home with ample units at base and wall levels, integrated appliances, door leading to the utility and w.c and window overlooking the rear garden. The dining room leads on to a family/sun room. This room is currently used as a separate dining room but could easily be utilised as a family room with space for a dining table and chair in the kitchen. The upper level boasts four good sized bedrooms with the master bedroom having an en-suite shower room, and a family bathroom. Externally this property has gardens to both front and rear. The rear garden is fully enclosed with patio seating area and good sized lawn. Viewing is highly recommended to fully appreciate all this property has to offer.