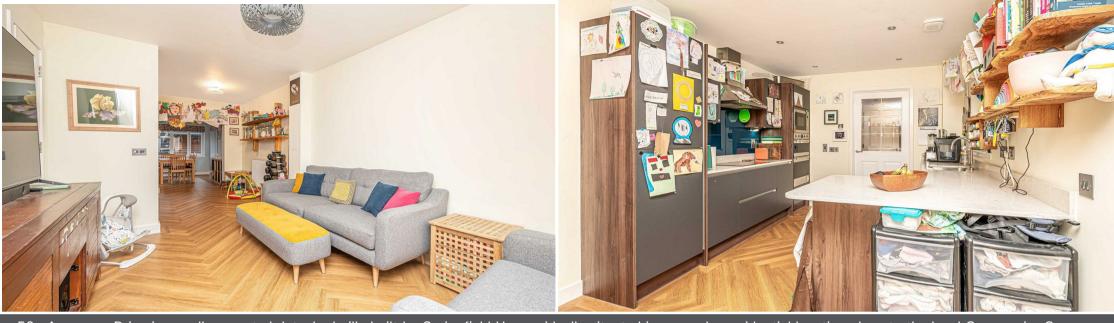

Morgans

50A Acremoar Drive, Kinross, KY13 8RE Offers Over £340,000

50a Acremoar Drive is a well presented detached villa built by Springfield Homes ideally situated in a popular residential location close to the local Community Campus and Health Centre. Brought to the market in move in condition this property is accessed from a monoblock driveway at the front into a brightly presented entrance hallway. The hallway has a staircase leading to the upper level and doors giving access to the lounge and integrated garage. The lounge is a good sized room with window to the front, useful under stair storage cupboard and open plan access to the dining kitchen. The contemporary styled dining kitchen acts as an ideal hub of the home with ample units at base and wall levels, integrated appliances, door leading to the utility and w.c and window overlooking the rear garden. The dining room leads on to a family/sun room. This room is currently used as a separate dining room but could easily be utilised as a family room with space for a dining table and chair in the kitchen. The upper level boasts four good sized bedrooms with the master bedroom having an en-suite shower room, and a family bathroom. Externally this property has gardens to both front and rear. The rear garden is fully enclosed with patio seating area and good sized lawn. Viewing is highly recommended to fully appreciate all this property has to offer.