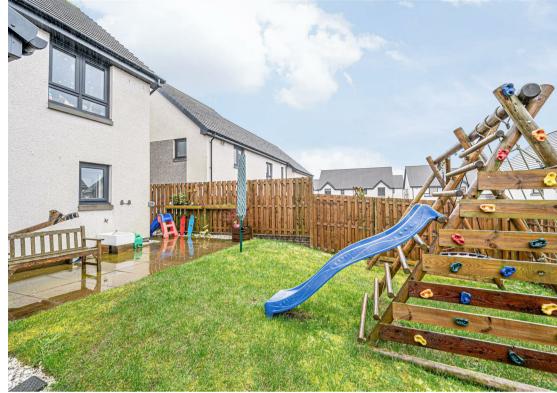

Morgans

50A Acremoar Drive, Kinross, KY13 8RE Offers Over £340,000

50a Acremoar Drive is a well presented detached villa built by Springfield Homes ideally situated in a popular residential location close to the local Community Campus and Health Centre. Brought to the market in move in condition this property is accessed from a monoblock driveway at the front into a brightly presented entrance hallway. The hallway has a staircase leading to the upper level and doors giving access to the lounge and integrated garage. The lounge is a good sized room with window to the front, useful under stair storage cupboard and open plan access to the dining kitchen. The contemporary styled dining kitchen acts as an ideal hub of the home with ample units at base and wall levels, integrated appliances, door leading to the utility and w.c and window overlooking the rear garden. The dining room leads on to a family/sun room. This room is currently used as a separate dining room but could easily be utilised as a family room with space for a dining table and chair in the kitchen. The upper level boasts four good sized bedrooms with the master bedroom having an en-suite shower room, and a family bathroom. Externally this property has gardens to both front and rear. The rear garden is fully enclosed with patio seating area and good sized lawn. Viewing is highly recommended to fully appreciate all this property has to offer.