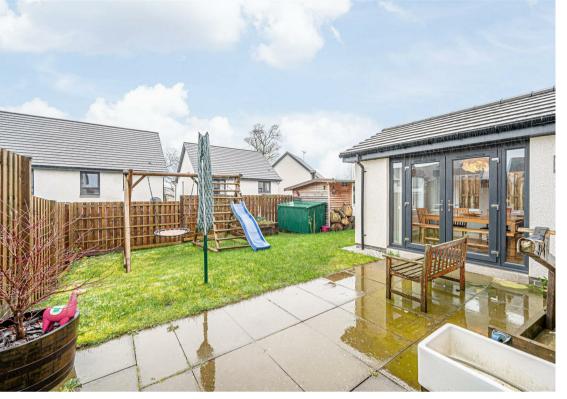

Morgans

50A Acremoar Drive, Kinross, KY13 8RE Offers Over £340,000

50a Acremoar Drive is a well presented detached villa built by Springfield Homes ideally situated in a popular residential location close to the local Community Campus and Health Centre. Brought to the market in move in condition this property is accessed from a monoblock driveway at the front into a brightly presented entrance hallway. The hallway has a staircase leading to the upper level and doors giving access to the lounge and integrated garage. The lounge is a good sized room with window to the front, useful under stair storage cupboard and open plan access to the dining kitchen. The contemporary styled dining kitchen acts as an ideal hub of the home with ample units at base and wall levels, integrated appliances, door leading to the utility and w.c and window overlooking the rear garden. The dining room leads on to a family/sun room. This room is currently used as a separate dining room but could easily be utilised as a family room with space for a dining table and chair in the kitchen. The upper level boasts four good sized bedrooms with the master bedroom having an en-suite shower room, and a family bathroom. Externally this property has gardens to both front and rear. The rear garden is fully enclosed with patio seating area and good sized lawn. Viewing is highly recommended to fully appreciate all this property has to offer.