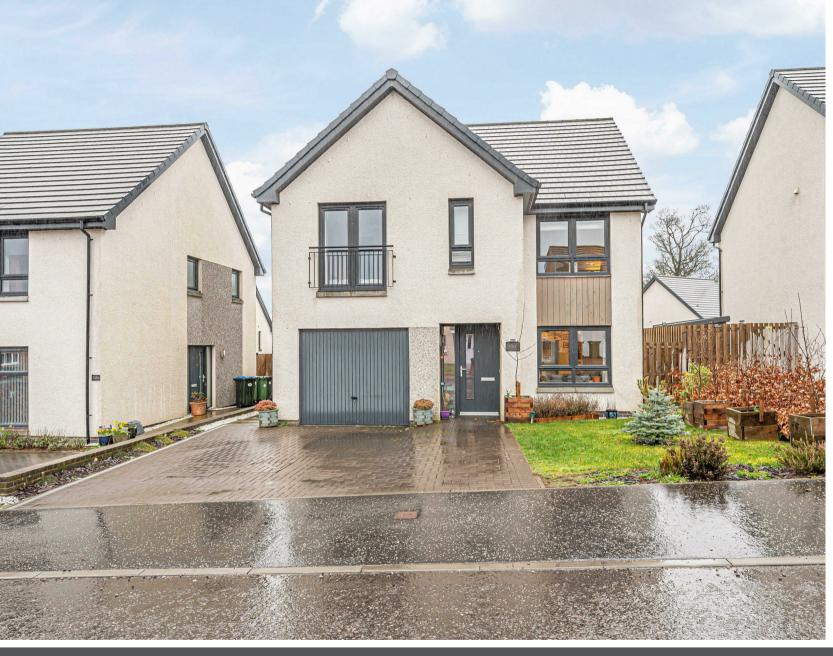

Morgans

50A Acremoar Drive, Kinross, KY13 8RE Offers Over £340,000

50a Acremoar Drive is a well presented detached villa built by Springfield Homes ideally situated in a popular residential location close to the local Community Campus and Health Centre. Brought to the market in move in condition this property is accessed from a monoblock driveway at the front into a brightly presented entrance hallway. The hallway has a staircase leading to the upper level and doors giving access to the lounge and integrated garage. The lounge is a good sized room with window to the front, useful under stair storage cupboard and open plan access to the dining kitchen. The contemporary styled dining kitchen acts as an ideal hub of the home with ample units at base and wall levels, integrated appliances, door leading to the utility and w.c and window overlooking the rear garden. The dining room leads on to a family/sun room. This room is currently used as a separate dining room but could easily be utilised as a family room with space for a dining table and chair in the kitchen. The upper level boasts four good sized bedrooms with the master bedroom having an en-suite shower room, and a family bathroom. Externally this property has gardens to both front and rear. The rear garden is fully enclosed with patio seating area and good sized lawn. Viewing is highly recommended to fully appreciate all this property has to offer.