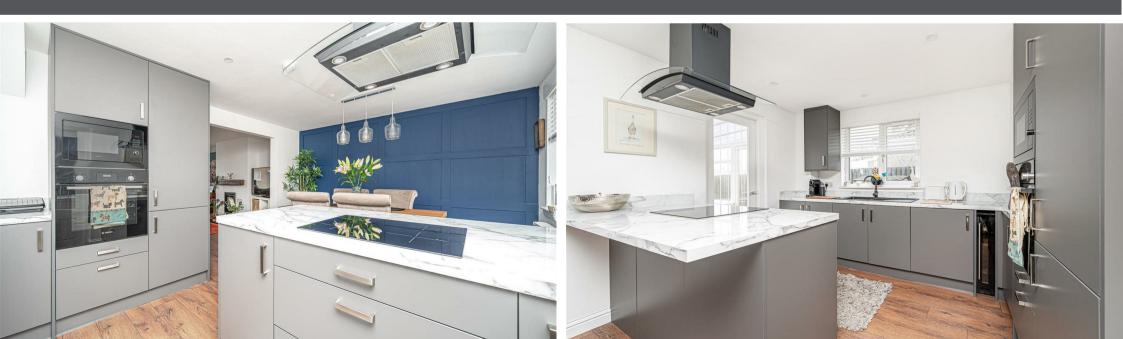

Morgans

22 Seaforth Drive, Kinross, KY13 8BD Offers Over £220,000

22 Seaforth drive is an immaculately presented semi-detached villa ideally located in a popular residential location. This stunning property is stylishly presented with fresh modern décor throughout. Entry is gained from the front into a entrance vestibule which in turn gives access to the brightly presented lounge. The lounge is a good size with window to the front, built-in wood burning stove, staircase leading to the upper level and archway leading to the dining kitchen. The recently fitted contemporary styled kitchen is a particular feature of the property with ample units at base and wall level, fitted oven, hob and cooker hood and doorway leading to the conservatory. Upstairs offers three good sized bedrooms and a recently fitted modern bathroom. Externally this property has a mono-block driveway to the front leading to single garage. The rear garden is fully enclosed with patio seating area and lawn with gated access to a grass clearing to the rear.