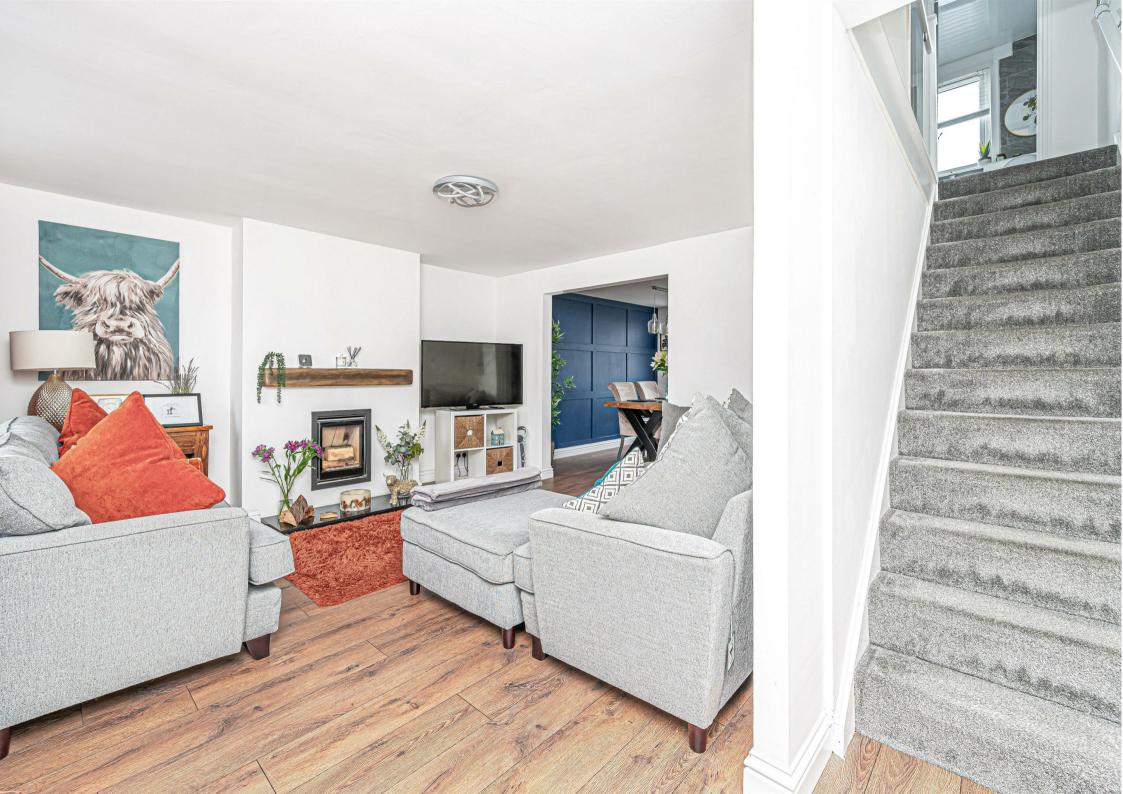

Morgans

22 Seaforth Drive, Kinross, KY13 8BD Offers Over £220,000

22 Seaforth drive is an immaculately presented semi-detached villa ideally located in a popular residential location. This stunning property is stylishly presented with fresh modern décor throughout. Entry is gained from the front into a entrance vestibule which in turn gives access to the brightly presented lounge. The lounge is a good size with window to the front, built-in wood burning stove, staircase leading to the upper level and archway leading to the dining kitchen. The recently fitted contemporary styled kitchen is a particular feature of the property with ample units at base and wall level, fitted oven, hob and cooker hood and doorway leading to the conservatory. Upstairs offers three good sized bedrooms and a recently fitted modern bathroom. Externally this property has a mono-block driveway to the front leading to single garage. The rear garden is fully enclosed with patio seating area and lawn with gated access to a grass clearing to the rear.