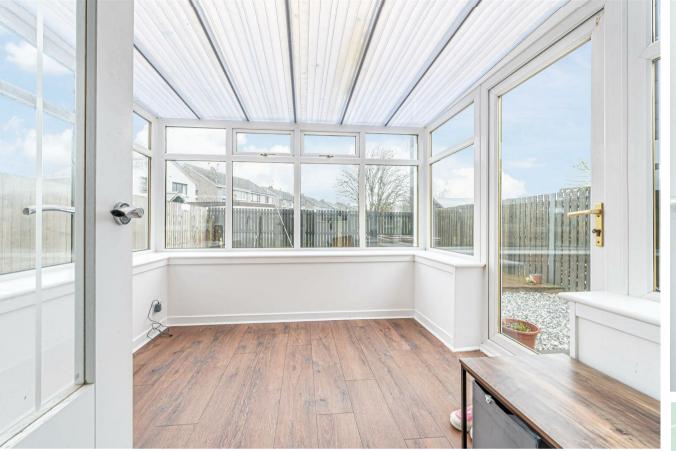

Morgans

22 Seaforth Drive, Kinross, KY13 8BD Offers Over £220,000

22 Seaforth drive is an immaculately presented semi-detached villa ideally located in a popular residential location. This stunning property is stylishly presented with fresh modern décor throughout. Entry is gained from the front into a entrance vestibule which in turn gives access to the brightly presented lounge. The lounge is a good size with window to the front, built-in wood burning stove, staircase leading to the upper level and archway leading to the dining kitchen. The recently fitted contemporary styled kitchen is a particular feature of the property with ample units at base and wall level, fitted oven, hob and cooker hood and doorway leading to the conservatory. Upstairs offers three good sized bedrooms and a recently fitted modern bathroom. Externally this property has a mono-block driveway to the front leading to single garage. The rear garden is fully enclosed with patio seating area and lawn with gated access to a grass clearing to the rear.