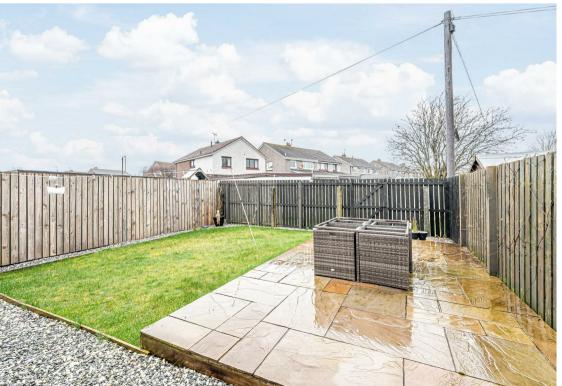

Morgans

22 Seaforth Drive, Kinross, KY13 8BD Offers Over £220,000

22 Seaforth drive is an immaculately presented semi-detached villa ideally located in a popular residential location. This stunning property is stylishly presented with fresh modern décor throughout. Entry is gained from the front into a entrance vestibule which in turn gives access to the brightly presented lounge. The lounge is a good size with window to the front, built-in wood burning stove, staircase leading to the upper level and archway leading to the dining kitchen. The recently fitted contemporary styled kitchen is a particular feature of the property with ample units at base and wall level, fitted oven, hob and cooker hood and doorway leading to the conservatory. Upstairs offers three good sized bedrooms and a recently fitted modern bathroom. Externally this property has a mono-block driveway to the front leading to single garage. The rear garden is fully enclosed with patio seating area and lawn with gated access to a grass clearing to the rear.