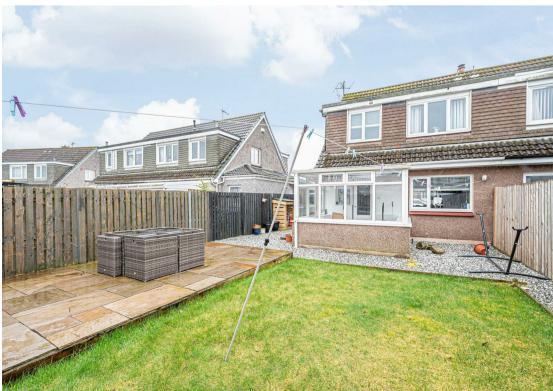

Morgans

22 Seaforth Drive, Kinross, KY13 8BD Offers Over £220,000

22 Seaforth drive is an immaculately presented semi-detached villa ideally located in a popular residential location. This stunning property is stylishly presented with fresh modern décor throughout. Entry is gained from the front into a entrance vestibule which in turn gives access to the brightly presented lounge. The lounge is a good size with window to the front, built-in wood burning stove, staircase leading to the upper level and archway leading to the dining kitchen. The recently fitted contemporary styled kitchen is a particular feature of the property with ample units at base and wall level, fitted oven, hob and cooker hood and doorway leading to the conservatory. Upstairs offers three good sized bedrooms and a recently fitted modern bathroom. Externally this property has a mono-block driveway to the front leading to single garage. The rear garden is fully enclosed with patio seating area and lawn with gated access to a grass clearing to the rear.