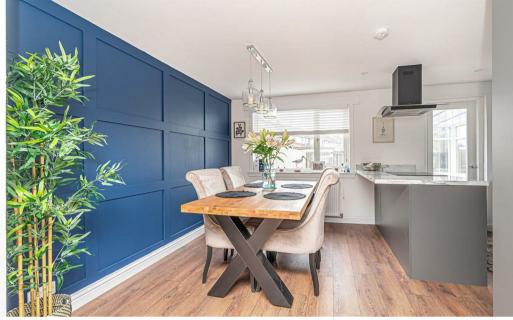

Morgans

22 Seaforth Drive, Kinross, KY13 8BD Offers Over £220,000

22 Seaforth drive is an immaculately presented semi-detached villa ideally located in a popular residential location. This stunning property is stylishly presented with fresh modern décor throughout. Entry is gained from the front into a entrance vestibule which in turn gives access to the brightly presented lounge. The lounge is a good size with window to the front, built-in wood burning stove, staircase leading to the upper level and archway leading to the dining kitchen. The recently fitted contemporary styled kitchen is a particular feature of the property with ample units at base and wall level, fitted oven, hob and cooker hood and doorway leading to the conservatory. Upstairs offers three good sized bedrooms and a recently fitted modern bathroom. Externally this property has a mono-block driveway to the front leading to single garage. The rear garden is fully enclosed with patio seating area and lawn with gated access to a grass clearing to the rear.