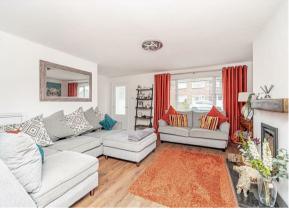

Morgans

22 Seaforth Drive, Kinross, KY13 8BD Offers Over £220,000

22 Seaforth drive is an immaculately presented semi-detached villa ideally located in a popular residential location. This stunning property is stylishly presented with fresh modern décor throughout. Entry is gained from the front into a entrance vestibule which in turn gives access to the brightly presented lounge. The lounge is a good size with window to the front, built-in wood burning stove, staircase leading to the upper level and archway leading to the dining kitchen. The recently fitted contemporary styled kitchen is a particular feature of the property with ample units at base and wall level, fitted oven, hob and cooker hood and doorway leading to the conservatory. Upstairs offers three good sized bedrooms and a recently fitted modern bathroom. Externally this property has a mono-block driveway to the front leading to single garage. The rear garden is fully enclosed with patio seating area and lawn with gated access to a grass clearing to the rear.