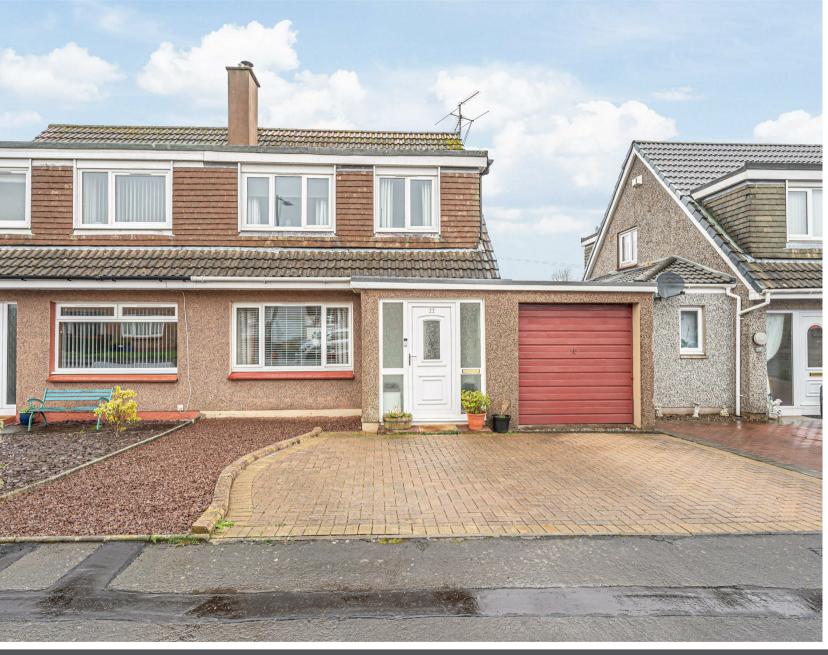

Morgans

22 Seaforth Drive, Kinross, KY13 8BD Offers Over £220,000

22 Seaforth drive is an immaculately presented semi-detached villa ideally located in a popular residential location. This stunning property is stylishly presented with fresh modern décor throughout. Entry is gained from the front into a entrance vestibule which in turn gives access to the brightly presented lounge. The lounge is a good size with window to the front, built-in wood burning stove, staircase leading to the upper level and archway leading to the dining kitchen. The recently fitted contemporary styled kitchen is a particular feature of the property with ample units at base and wall level, fitted oven, hob and cooker hood and doorway leading to the conservatory. Upstairs offers three good sized bedrooms and a recently fitted modern bathroom. Externally this property has a mono-block driveway to the front leading to single garage. The rear garden is fully enclosed with patio seating area and lawn with gated access to a grass clearing to the rear.