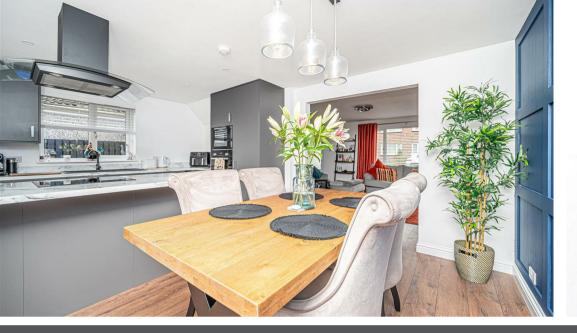

Morgans

22 Seaforth Drive, Kinross, KY13 8BD Offers Over £220,000

22 Seaforth drive is an immaculately presented semi-detached villa ideally located in a popular residential location. This stunning property is stylishly presented with fresh modern décor throughout. Entry is gained from the front into a entrance vestibule which in turn gives access to the brightly presented lounge. The lounge is a good size with window to the front, built-in wood burning stove, staircase leading to the upper level and archway leading to the dining kitchen. The recently fitted contemporary styled kitchen is a particular feature of the property with ample units at base and wall level, fitted oven, hob and cooker hood and doorway leading to the conservatory. Upstairs offers three good sized bedrooms and a recently fitted modern bathroom. Externally this property has a mono-block driveway to the front leading to single garage. The rear garden is fully enclosed with patio seating area and lawn with gated access to a grass clearing to the rear.