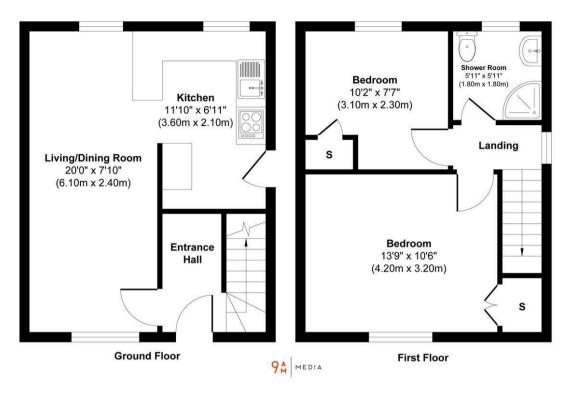

18 Abbotsford Road, Lochore, KY5 8DT Offers In The Region £90,000

Early entry available. Excellent first time purchase or would suit couples, small families. The property requires cosmetic upgrading. The accommodation is generous and briefly comprises entrance hall, lounge/diner, breakfasting kitchen and on the upper level two double bedrooms with shower room. Access to attic. There are private gardens to front and rear with sheds. The property is double glazed with gas central heating.

This floor plan is for illustrative and marketing purposes only and is to be used as a guide only. No details are guaranteed on measurements, floor areas, or orientation and do not form any agreement. No liability is taken for error, omission or misstate-ment. A party must rely upon its own inspection(s). Created by 9AM Media