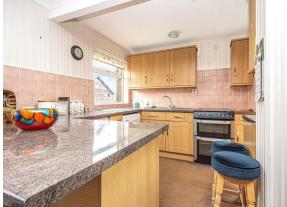

18 Abbotsford Road, Lochore, KY5 8DT Offers In The Region £90,000

Early entry available. Excellent first time purchase or would suit couples, small families. The property requires cosmetic upgrading. The accommodation is generous and briefly comprises entrance hall, lounge/diner, breakfasting kitchen and on the upper level two double bedrooms with shower room. Access to attic. There are private gardens to front and rear with sheds. The property is double glazed with gas central heating.