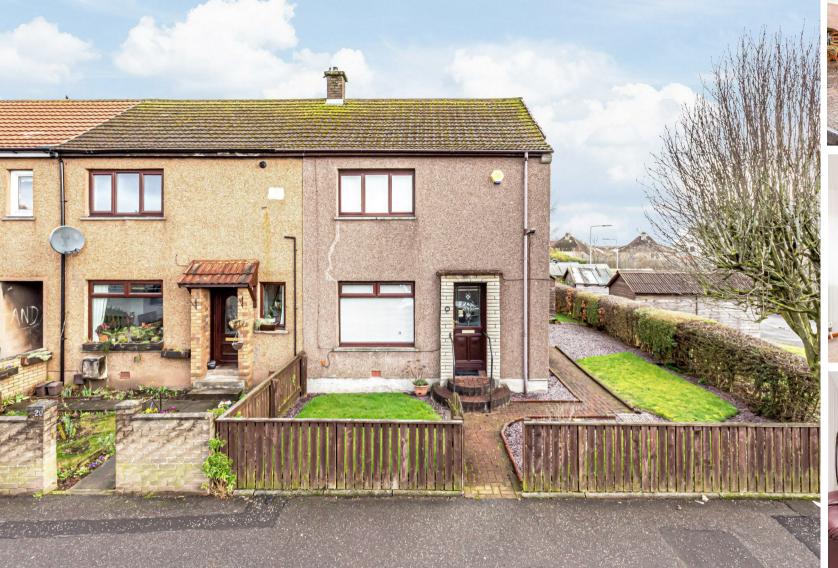

18 Abbotsford Road, Lochore, KY5 8DT Offers In The Region £90,000

Early entry available. Excellent first time purchase or would suit couples, small families. The property requires cosmetic upgrading. The accommodation is generous and briefly comprises entrance hall, lounge/diner, breakfasting kitchen and on the upper level two double bedrooms with shower room. Access to attic. There are private gardens to front and rear with sheds. The property is double glazed with gas central heating.