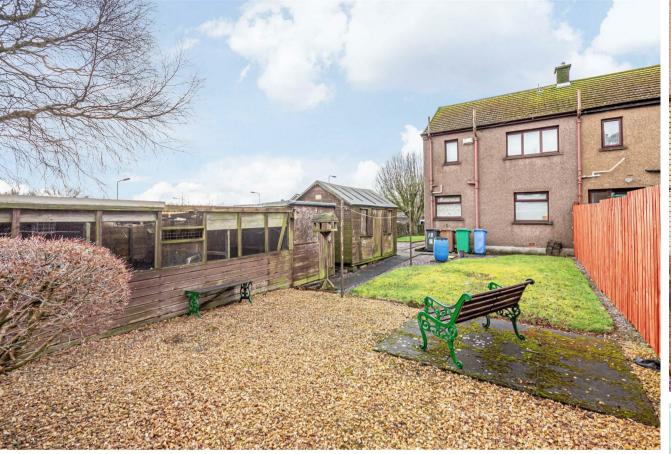

18 Abbotsford Road, Lochore, KY5 8DT Offers In The Region £90,000

Early entry available. Excellent first time purchase or would suit couples, small families. The property requires cosmetic upgrading. The accommodation is generous and briefly comprises entrance hall, lounge/diner, breakfasting kitchen and on the upper level two double bedrooms with shower room. Access to attic. There are private gardens to front and rear with sheds. The property is double glazed with gas central heating.