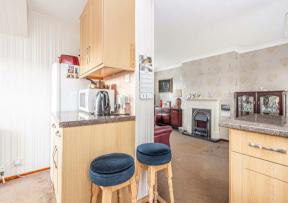

18 Abbotsford Road, Lochore, KY5 8DT Offers In The Region £90,000

Early entry available. Excellent first time purchase or would suit couples, small families. The property requires cosmetic upgrading. The accommodation is generous and briefly comprises entrance hall, lounge/diner, breakfasting kitchen and on the upper level two double bedrooms with shower room. Access to attic. There are private gardens to front and rear with sheds. The property is double glazed with gas central heating.