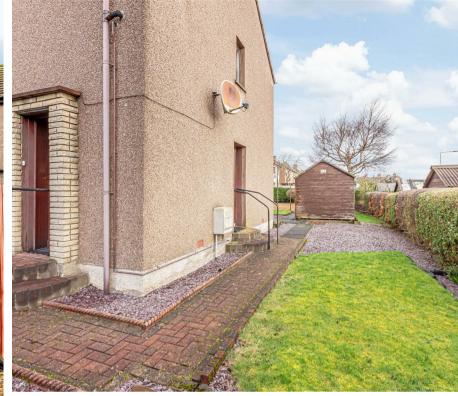

18 Abbotsford Road, Lochore, KY5 8DT Offers In The Region £90,000

Early entry available. Excellent first time purchase or would suit couples, small families. The property requires cosmetic upgrading. The accommodation is generous and briefly comprises entrance hall, lounge/diner, breakfasting kitchen and on the upper level two double bedrooms with shower room. Access to attic. There are private gardens to front and rear with sheds. The property is double glazed with gas central heating.