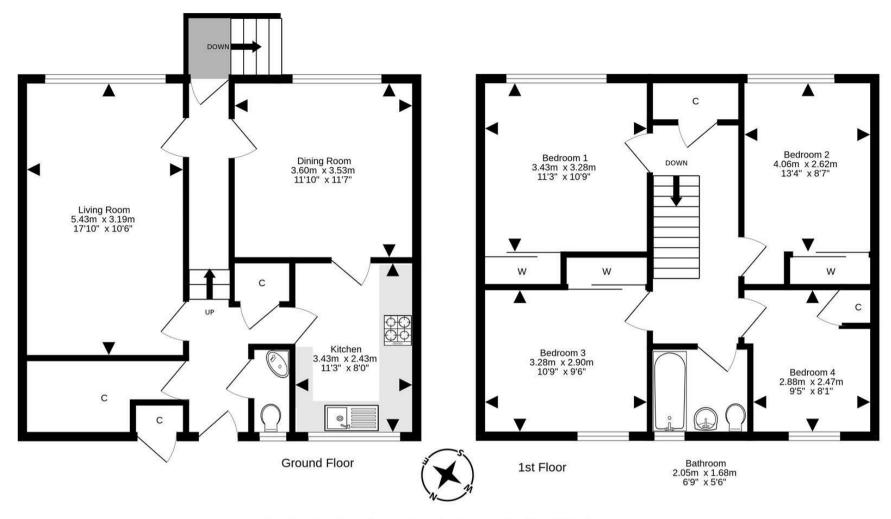

Morgans

55 Grampian Road, Dunfermline, KY11 2HD Offers In The Region £150,000

Excellent family home within easy access of the motorway network and all local amenities within the town. The subjects are generous throughout and briefly comprise entrance hall, lounge, fitted kitchen leading to dining room and rear garden, wc and large cupboard. On the upper level there are four bedrooms and family bathroom with excellent storage throughout. Access to attic. There are well maintained gardens to front and rear providing a child and pet safe environment. The property is double glazed with gas central heating.

For details of the total internal floor area, please refer to the property's Home Report. This plan is for illustrative purposes only and should be used as such by a prospective purchaser.

Made with Metropix ©2024