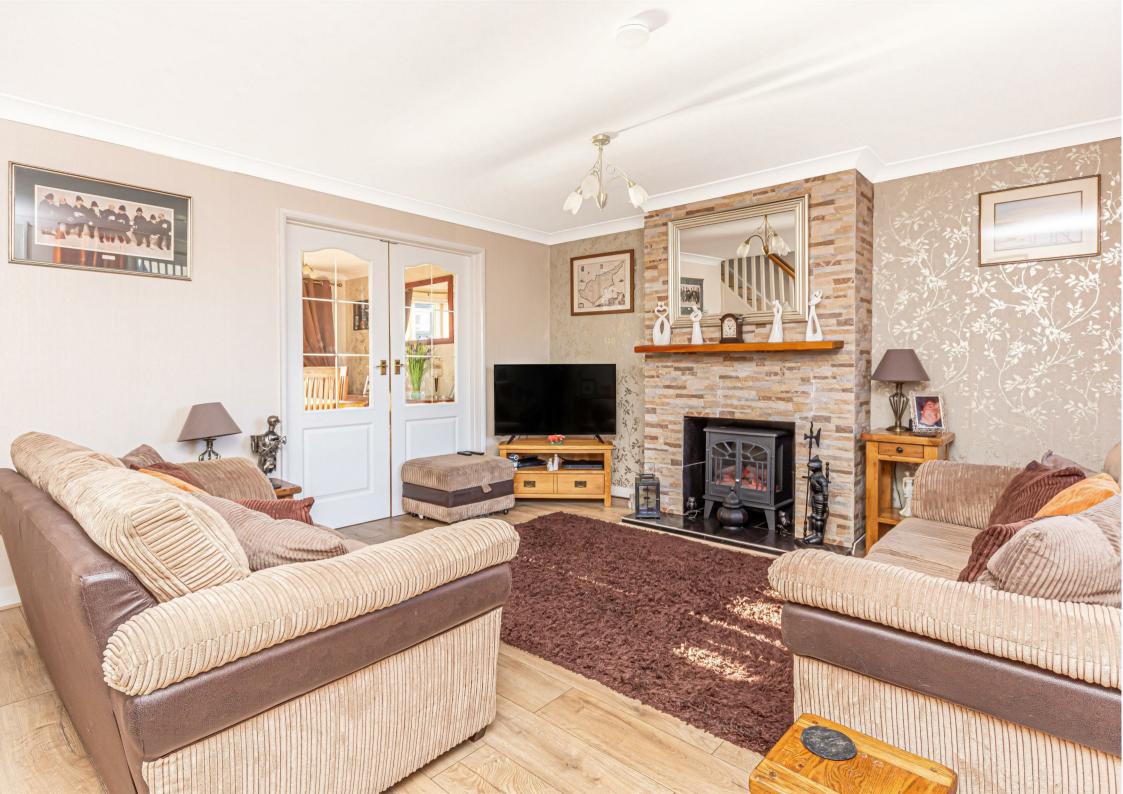

9 Sutherland Drive, Kinross, KY13 8BJ

Offers Over £205,000

9 Sutherland Drive is a well presented semi-detached villa brought to the market in move in condition. This property is ideally located in a sought after residential location in Kinross. Access is given to the front into a brightly presented porch leading directly into the lounge. The lounge has stairs leading to the upper level, a feature wall with electric fire and double doors giving access to the dining room. The dining room is a good sized room with picture window to the rear and door to the kitchen. The modern kitchen has ample units at base and wall level, integrated appliances and space for free standing washing machine and fridge freezer. This room affords a great deal of natural light with window over looking the rear garden and door leading to the same. The upper level has three good sized bedrooms and a modern family bathroom. Externally this property has garden ground to both front and rear. There is a driveway leading to a single garage with additional parking available in the front garden, with the rear garden being fully enclosed with large patio seating area. Viewing is highly recommended.