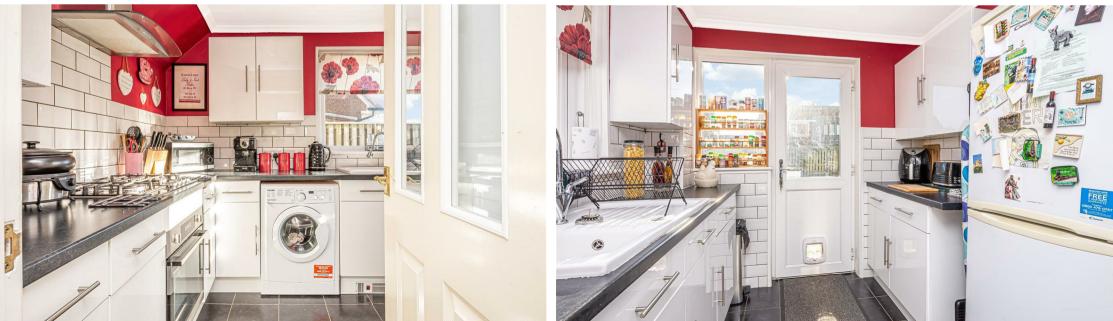

9 Sutherland Drive, Kinross, KY13 8BJ

Offers Over £205,000

9 Sutherland Drive is a well presented semi-detached villa brought to the market in move in condition. This property is ideally located in a sought after residential location in Kinross. Access is given to the front into a brightly presented porch leading directly into the lounge. The lounge has stairs leading to the upper level, a feature wall with electric fire and double doors giving access to the dining room. The dining room is a good sized room with picture window to the rear and door to the kitchen. The modern kitchen has ample units at base and wall level, integrated appliances and space for free standing washing machine and fridge freezer. This room affords a great deal of natural light with window over looking the rear garden and door leading to the same. The upper level has three good sized bedrooms and a modern family bathroom. Externally this property has garden ground to both front and rear. There is a driveway leading to a single garage with additional parking available in the front garden, with the rear garden being fully enclosed with large patio seating area. Viewing is highly recommended.