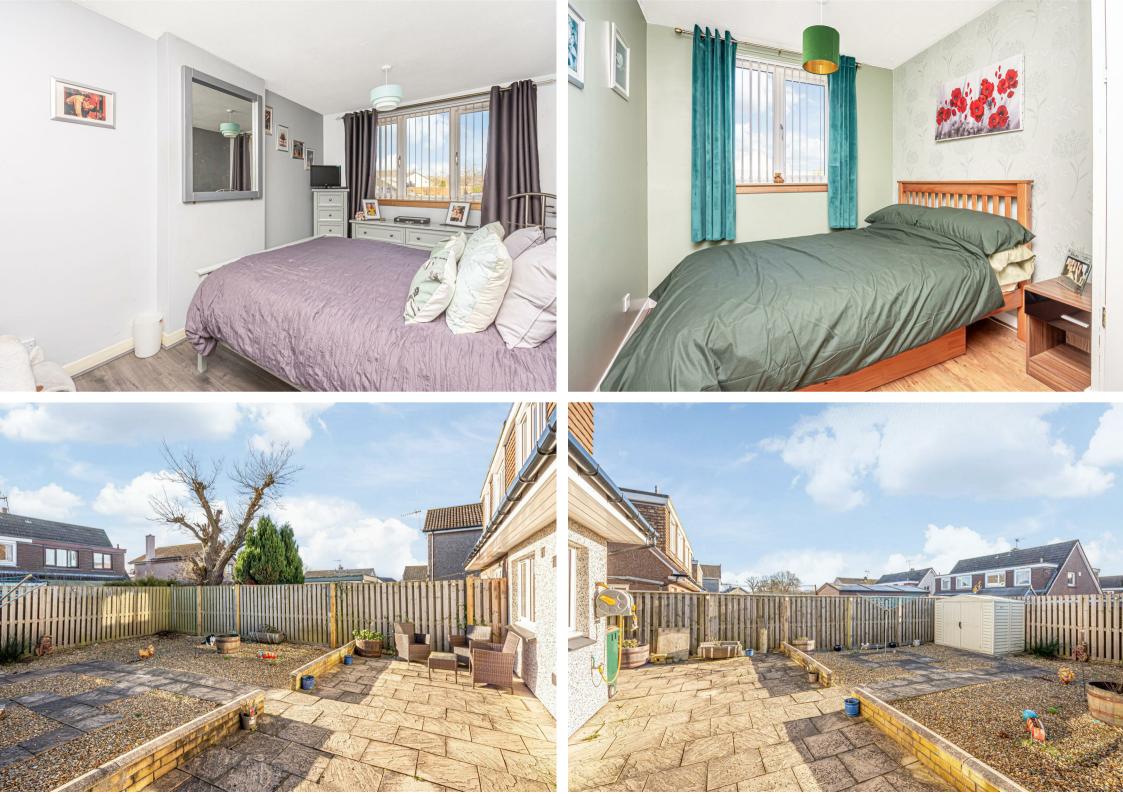

9 Sutherland Drive, Kinross, KY13 8BJ

Offers Over £205,000

9 Sutherland Drive is a well presented semi-detached villa brought to the market in move in condition. This property is ideally located in a sought after residential location in Kinross. Access is given to the front into a brightly presented porch leading directly into the lounge. The lounge has stairs leading to the upper level, a feature wall with electric fire and double doors giving access to the dining room. The dining room is a good sized room with picture window to the rear and door to the kitchen. The modern kitchen has ample units at base and wall level, integrated appliances and space for free standing washing machine and fridge freezer. This room affords a great deal of natural light with window over looking the rear garden and door leading to the same. The upper level has three good sized bedrooms and a modern family bathroom. Externally this property has garden ground to both front and rear. There is a driveway leading to a single garage with additional parking available in the front garden, with the rear garden being fully enclosed with large patio seating area. Viewing is highly recommended.