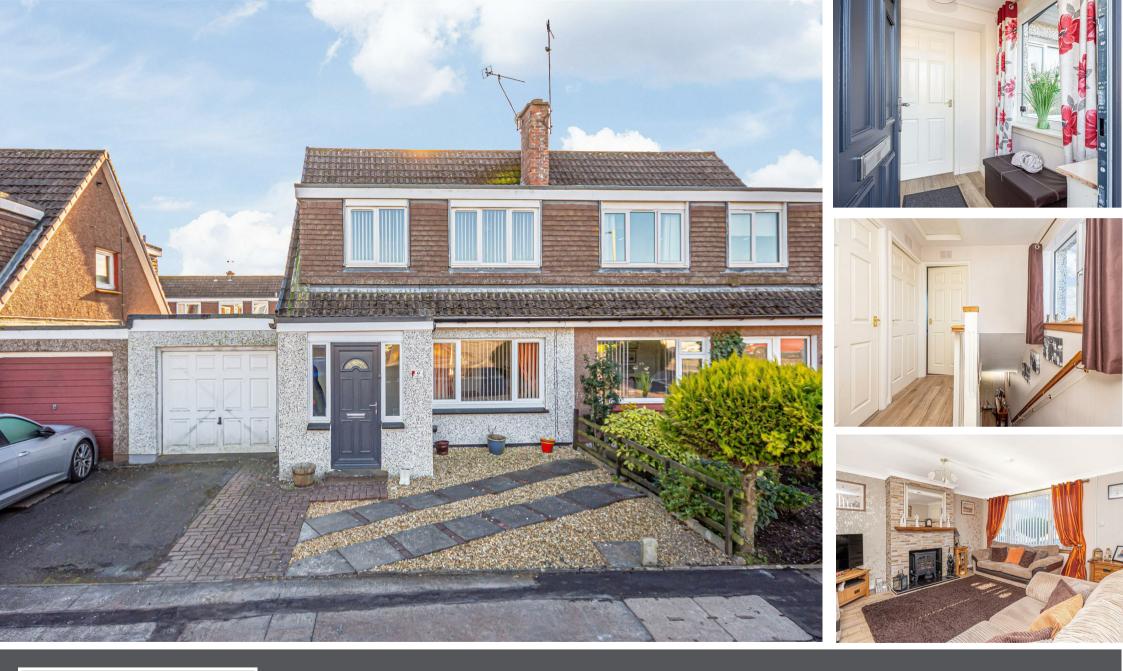

9 Sutherland Drive, Kinross, KY13 8BJ

Offers Over £205,000

9 Sutherland Drive is a well presented semi-detached villa brought to the market in move in condition. This property is ideally located in a sought after residential location in Kinross. Access is given to the front into a brightly presented porch leading directly into the lounge. The lounge has stairs leading to the upper level, a feature wall with electric fire and double doors giving access to the dining room. The dining room is a good sized room with picture window to the rear and door to the kitchen. The modern kitchen has ample units at base and wall level, integrated appliances and space for free standing washing machine and fridge freezer. This room affords a great deal of natural light with window over looking the rear garden and door leading to the same. The upper level has three good sized bedrooms and a modern family bathroom. Externally this property has garden ground to both front and rear. There is a driveway leading to a single garage with additional parking available in the front garden, with the rear garden being fully enclosed with large patio seating area. Viewing is highly recommended.