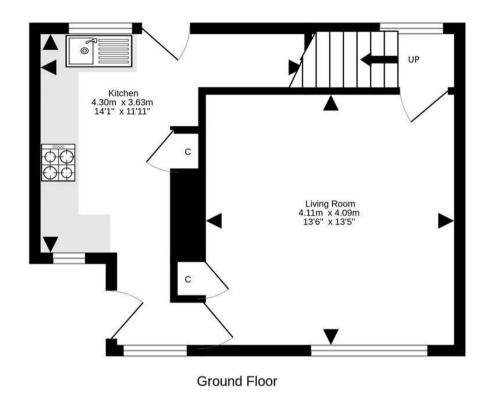

Offers In The Region £135,000

CLOSING DATE SET FOR FRIDAY 16TH FEBRUARY 2024 @ 12 NOON - We are delighted to bring to the market this modern and stylish three bedroom terraced house offered in nice condition with modern fixtures and fittings throughout. Ideal for couples and growing families with excellent outdoor space, lovely patio and mature gardens which are fully enclosed providing a child and pet safe environment. The property briefly comprises entrance vestibule, lounge, modern fitted kitchen with appliances and on the upper level there are three bedrooms with good storage and stylish bathroom with overhead thermostatic shower. Access to attic. There is a double driveway and ample visitors parking. The property is double glazed with gas central heating. Essential viewing.

For details of the total internal floor area, please refer to the property's Home Report. This plan is for illustrative purposes only and should be used as such by a prospective purchaser. Made with Metropix ©2024