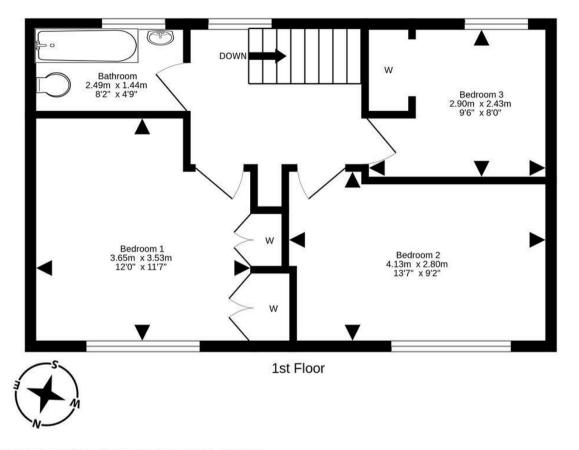

Offers In The Region £135,000

CLOSING DATE SET FOR FRIDAY 16TH FEBRUARY 2024 @ 12 NOON - We are delighted to bring to the market this modern and stylish three bedroom terraced house offered in nice condition with modern fixtures and fittings throughout. Ideal for couples and growing families with excellent outdoor space, lovely patio and mature gardens which are fully enclosed providing a child and pet safe environment. The property briefly comprises entrance vestibule, lounge, modern fitted kitchen with appliances and on the upper level there are three bedrooms with good storage and stylish bathroom with overhead thermostatic shower. Access to attic. There is a double driveway and ample visitors parking. The property is double glazed with gas central heating. Essential viewing.

For details of the total internal floor area, please refer to the property's Home Report. This plan is for illustrative purposes only and should be used as such by a prospective purchaser. Made with Metropix ©2024