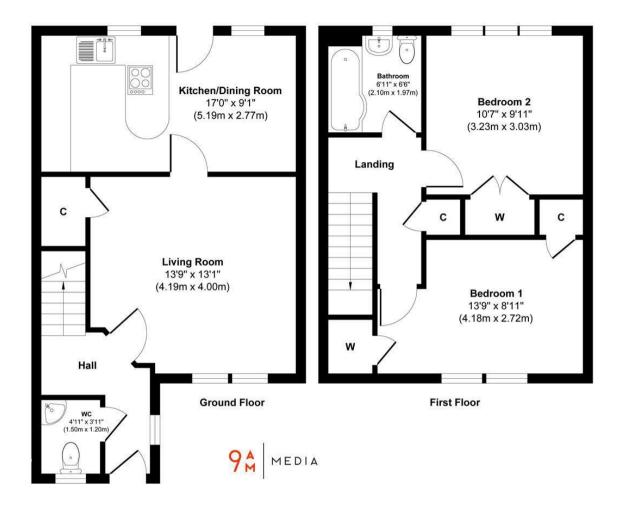

30 Peasehill Brae, Rosyth, KY11 2AP Offers In The Region £170,000

Excellent opportunity to buy this beautifully presented modern and stylish mid terraced villa offered in move in condition. The accommodation comprises entrance porch/hall, lounge, dining kitchen, rear garden, downstairs WC, and hall storage cupboard. On the upper level there are two bedrooms, family bathroom and ample storage. The property benefits from gas central heating, double glazing and residents parking. Essential viewing.

This floor plan is for illustrative and marketing purposes only and is to be used as a guide only. No details are guaranteed on measurements, floor areas, or orientation and do not form any agreement. No liability is taken for error, omission or misstatement. A party must rely upon its own inspection(s). Created by 9AM Media