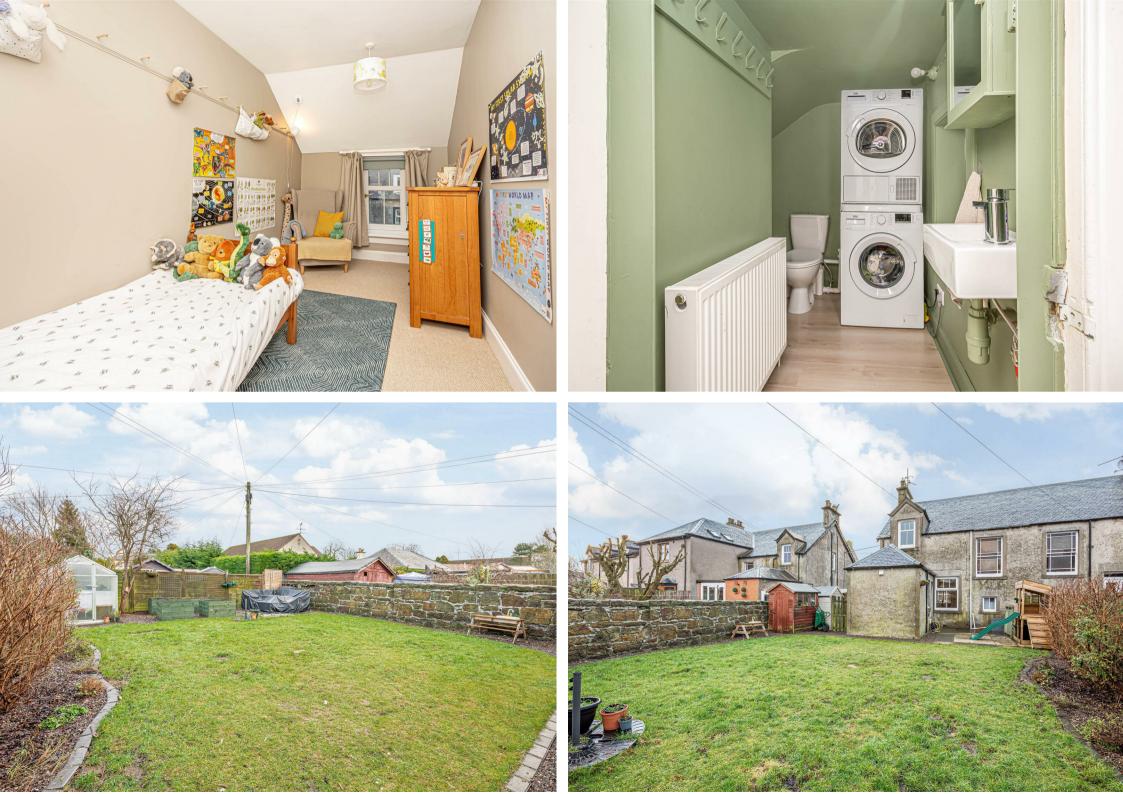

## OUTSIDE SPACE

There are garden grounds to both front and rear with a chipped driveway running the full depth of the property with parking for a number of vehicles. The front garden is chipped for ease of maintenance with small shrubs and a path leading to the front door. The rear landscaped garden is a great space which is fully enclosed and has patio seating area, good sized lawn with mature stocked borders. raised planters, outside socket, tap and space for sheds and a greenhouse.