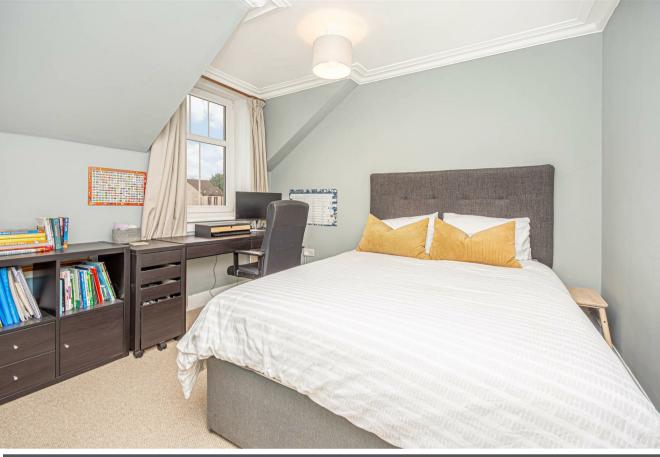

64 Montgomery Street, Kinross, KY13 8EB

Offers Over £320,000

64 Montgomery Street is an immaculately presented traditional semi-detached villa ideally located in a popular location in Kinross. This fantastic property which has been fully renovated by the current owner is brought to the market in move-in condition and is stylishly presented with fresh neutral decor throughout. Access is given from the front into a vestibule which in turn leads to a spacious entrance hallway. The hallway has a doorway leading to all ground level accommodation and has a turning staircase leading to the upper level. The lounge is located to the front and has a large bay window with side panelling, Edinburgh press storage, ornate ceiling cornicing, ceiling rose and impressive fireplace with with wood burning stove. The dining room is open plan with the lounge and is brightly presented with windows to both side and rear offering a great deal of natural light and has doors leading to the ground level w.c/utilty and recently fitted kitchen. The kitchen is well presented with ample units at base and wall level, solid wood worktops and Belfast sink and has a doorway leading to the rear garden. The upper level is accessed via a turning staircase with stained glass feature window and spacious upper hallway. There are three good sized bedrooms two of which easily accommodate king sized beds and a well presented family bathroom with free standing bath and shower over.