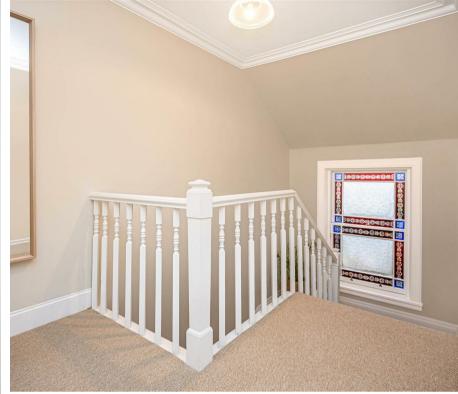

64 Montgomery Street, Kinross, KY13 8EB

Offers Over £320,000

64 Montgomery Street is an immaculately presented traditional semi-detached villa ideally located in a popular location in Kinross. This fantastic property which has been fully renovated by the current owner is brought to the market in move-in condition and is stylishly presented with fresh neutral decor throughout. Access is given from the front into a vestibule which in turn leads to a spacious entrance hallway. The hallway has a doorway leading to all ground level accommodation and has a turning staircase leading to the upper level. The lounge is located to the front and has a large bay window with side panelling, Edinburgh press storage, ornate ceiling cornicing, ceiling rose and impressive fireplace with with wood burning stove. The dining room is open plan with the lounge and is brightly presented with windows to both side and rear offering a great deal of natural light and has doors leading to the ground level w.c/utilty and recently fitted kitchen. The kitchen is well presented with ample units at base and wall level, solid wood worktops and Belfast sink and has a doorway leading to the rear garden. The upper level is accessed via a turning staircase with stained glass feature window and spacious upper hallway. There are three good sized bedrooms two of which easily accommodate king sized beds and a well presented family bathroom with free standing bath and shower over.