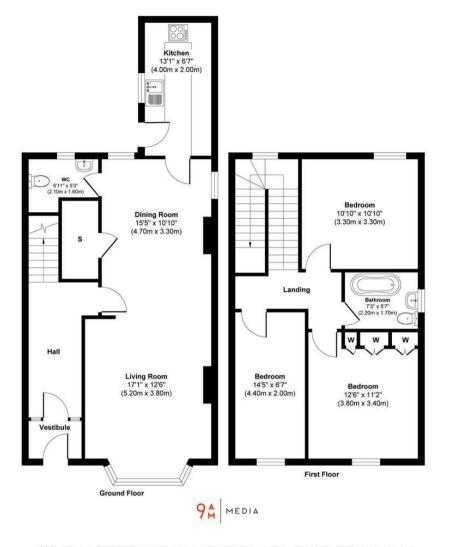

64 Montgomery Street, Kinross, KY13 8EB

Offers Over £320,000

64 Montgomery Street is an immaculately presented traditional semi-detached villa ideally located in a popular location in Kinross. This fantastic property which has been fully renovated by the current owner is brought to the market in move-in condition and is stylishly presented with fresh neutral decor throughout. Access is given from the front into a vestibule which in turn leads to a spacious entrance hallway. The hallway has a doorway leading to all ground level accommodation and has a turning staircase leading to the upper level. The lounge is located to the front and has a large bay window with side panelling, Edinburgh press storage, ornate ceiling cornicing, ceiling rose and impressive fireplace with with wood burning stove. The dining room is open plan with the lounge and is brightly presented with windows to both side and rear offering a great deal of natural light and has doors leading to the ground level w.c/utilty and recently fitted kitchen. The kitchen is well presented with ample units at base and wall level, solid wood worktops and Belfast sink and has a doorway leading to the rear garden. The upper level is accessed via a turning staircase with stained glass feature window and spacious upper hallway. There are three good sized bedrooms two of which easily accommodate king sized beds and a well presented family bathroom with free standing bath and shower over.

## VIEWINGS Strictly by appointment through Morgans.

This floor plan is for illustrative and marketing purposes only and is to be used as a guide only. No details are guaranteed on measurements, floor areas, or orientation and do not form any agreement. No liability is taken for error, omission or misstatement. A party must rely upon its own inspection(s). Created by 9AM Media