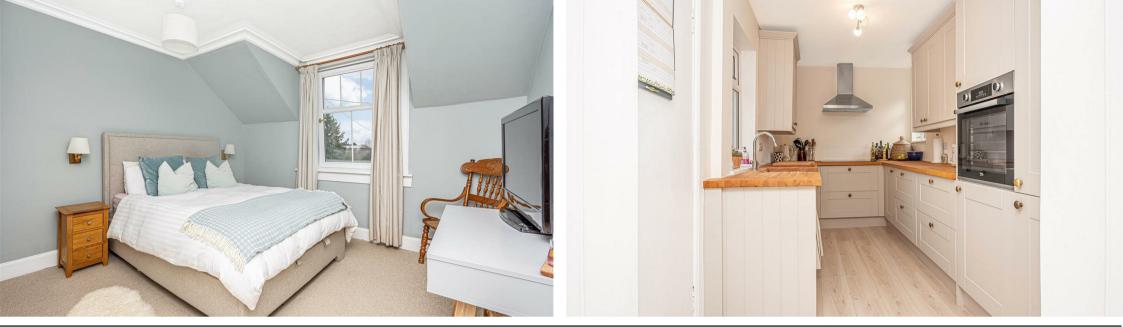

64 Montgomery Street, Kinross, KY13 8EB

Offers Over £320,000

64 Montgomery Street is an immaculately presented traditional semi-detached villa ideally located in a popular location in Kinross. This fantastic property which has been fully renovated by the current owner is brought to the market in move-in condition and is stylishly presented with fresh neutral decor throughout. Access is given from the front into a vestibule which in turn leads to a spacious entrance hallway. The hallway has a doorway leading to all ground level accommodation and has a turning staircase leading to the upper level. The lounge is located to the front and has a large bay window with side panelling, Edinburgh press storage, ornate ceiling cornicing, ceiling rose and impressive fireplace with with wood burning stove. The dining room is open plan with the lounge and is brightly presented with windows to both side and rear offering a great deal of natural light and has doors leading to the ground level w.c/utilty and recently fitted kitchen. The kitchen is well presented with ample units at base and wall level, solid wood worktops and Belfast sink and has a doorway leading to the rear garden. The upper level is accessed via a turning staircase with stained glass feature window and spacious upper hallway. There are three good sized bedrooms two of which easily accommodate king sized beds and a well presented family bathroom with free standing bath and shower over.