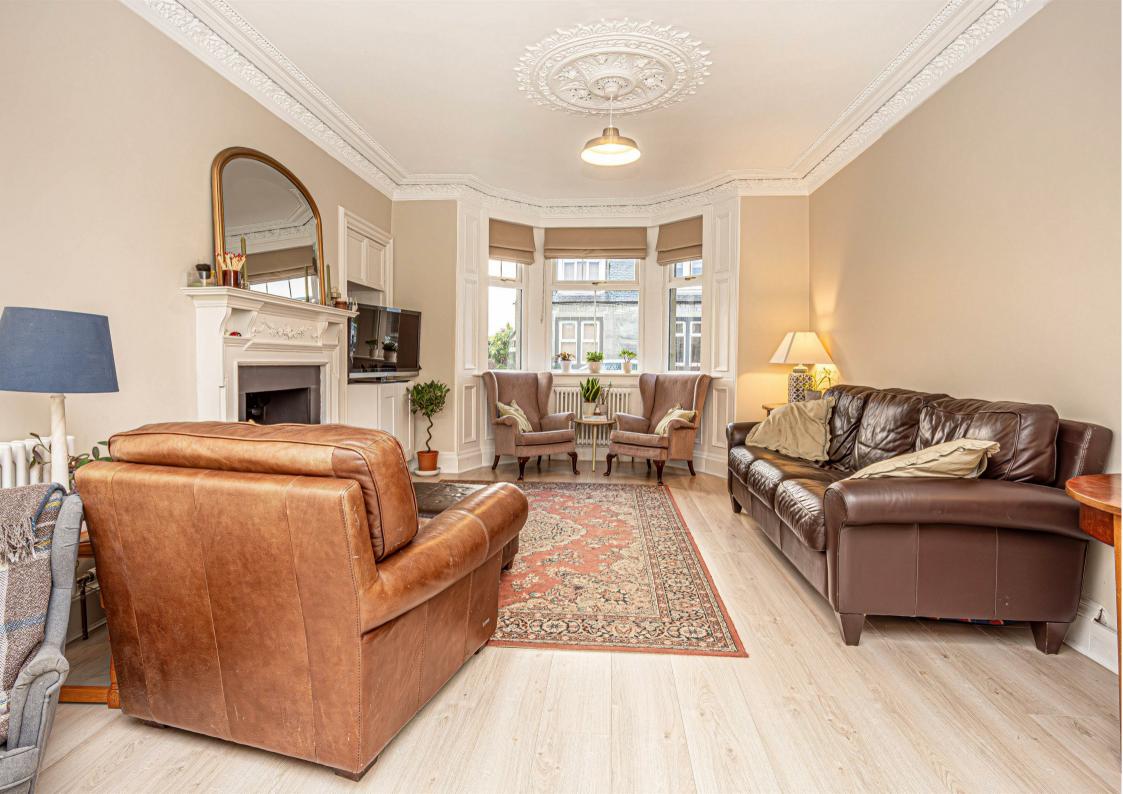

64 Montgomery Street, Kinross, KY13 8EB

Offers Over £320,000

64 Montgomery Street is an immaculately presented traditional semi-detached villa ideally located in a popular location in Kinross. This fantastic property which has been fully renovated by the current owner is brought to the market in move-in condition and is stylishly presented with fresh neutral decor throughout. Access is given from the front into a vestibule which in turn leads to a spacious entrance hallway. The hallway has a doorway leading to all ground level accommodation and has a turning staircase leading to the upper level. The lounge is located to the front and has a large bay window with side panelling, Edinburgh press storage, ornate ceiling cornicing, ceiling rose and impressive fireplace with with wood burning stove. The dining room is open plan with the lounge and is brightly presented with windows to both side and rear offering a great deal of natural light and has doors leading to the ground level w.c/utilty and recently fitted kitchen. The kitchen is well presented with ample units at base and wall level, solid wood worktops and Belfast sink and has a doorway leading to the rear garden. The upper level is accessed via a turning staircase with stained glass feature window and spacious upper hallway. There are three good sized bedrooms two of which easily accommodate king sized beds and a well presented family bathroom with free standing bath and shower over.