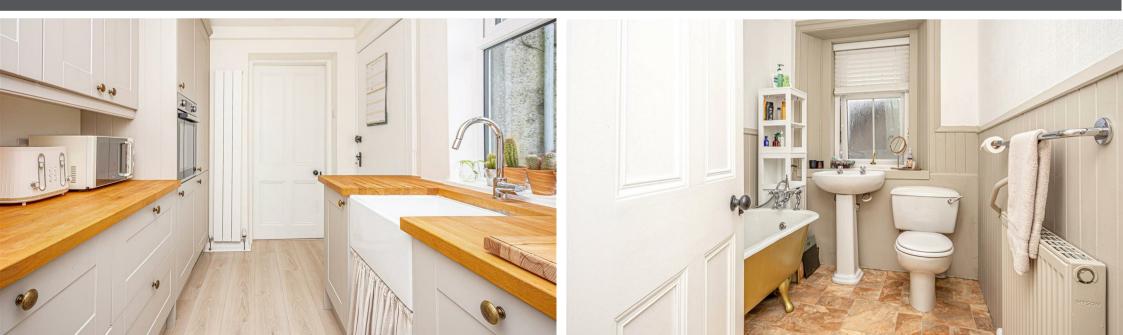

64 Montgomery Street, Kinross, KY13 8EB

Offers Over £320,000

64 Montgomery Street is an immaculately presented traditional semi-detached villa ideally located in a popular location in Kinross. This fantastic property which has been fully renovated by the current owner is brought to the market in move-in condition and is stylishly presented with fresh neutral decor throughout. Access is given from the front into a vestibule which in turn leads to a spacious entrance hallway. The hallway has a doorway leading to all ground level accommodation and has a turning staircase leading to the upper level. The lounge is located to the front and has a large bay window with side panelling, Edinburgh press storage, ornate ceiling cornicing, ceiling rose and impressive fireplace with with wood burning stove. The dining room is open plan with the lounge and is brightly presented with windows to both side and rear offering a great deal of natural light and has doors leading to the ground level w.c/utilty and recently fitted kitchen. The kitchen is well presented with ample units at base and wall level, solid wood worktops and Belfast sink and has a doorway leading to the rear garden. The upper level is accessed via a turning staircase with stained glass feature window and spacious upper hallway. There are three good sized bedrooms two of which easily accommodate king sized beds and a well presented family bathroom with free standing bath and shower over.