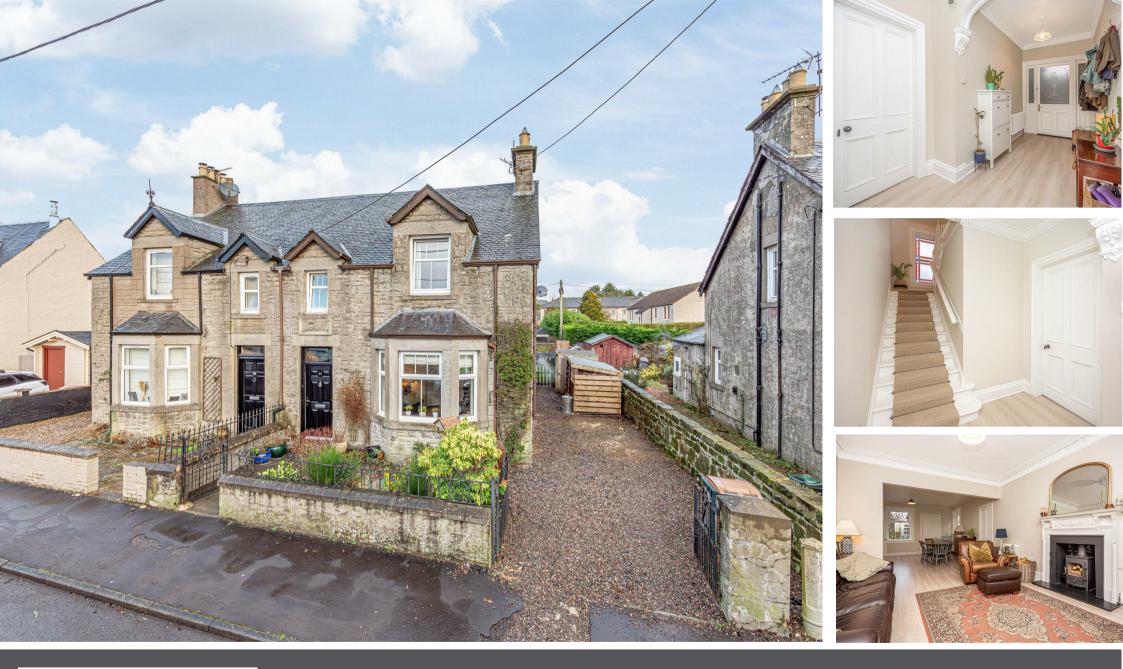

64 Montgomery Street, Kinross, KY13 8EB

Offers Over £320,000

64 Montgomery Street is an immaculately presented traditional semi-detached villa ideally located in a popular location in Kinross. This fantastic property which has been fully renovated by the current owner is brought to the market in move-in condition and is stylishly presented with fresh neutral decor throughout. Access is given from the front into a vestibule which in turn leads to a spacious entrance hallway. The hallway has a doorway leading to all ground level accommodation and has a turning staircase leading to the upper level. The lounge is located to the front and has a large bay window with side panelling, Edinburgh press storage, ornate ceiling cornicing, ceiling rose and impressive fireplace with with wood burning stove. The dining room is open plan with the lounge and is brightly presented with windows to both side and rear offering a great deal of natural light and has doors leading to the ground level w.c/utilty and recently fitted kitchen. The kitchen is well presented with ample units at base and wall level, solid wood worktops and Belfast sink and has a doorway leading to the rear garden. The upper level is accessed via a turning staircase with stained glass feature window and spacious upper hallway. There are three good sized bedrooms two of which easily accommodate king sized beds and a well presented family bathroom with free standing bath and shower over.