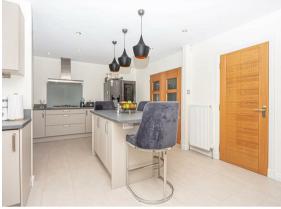

Morgans

**PROPERTY** 

10 Wemyss Avenue, Blairhall, KY12 9PL Offers Over £289,950

Absolutely stunning Lomond home, well appointed within the village and a credit to the present owners being offered in move in condition with kitchen and bathrooms having been upgraded throughout to a high specification and standard. The garage has been converted to a dining room with built in storage and feature french doors. The accommodation is stylish and briefly comprises entrance hall, lounge, dining kitchen, good sized utility room and modern w.c facilities. On the upper level there are four double bedrooms with master en-suite and family bathroom. All bedrooms have fitted wardrobes. Access to attic. There are attractive and well maintained gardens to the rear fully enclosed providing a child and pet safe environment with patio and feature timber decking, outside bar and external house lighting. A fabulous garden for entertaining. Double driveway gives access for several vehicles. The property is double glazed with gas central heating.