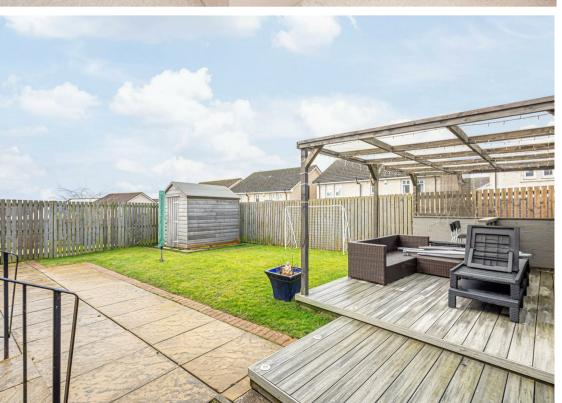

Morgans

**PROPERTY** 

10 Wemyss Avenue, Blairhall, KY12 9PL Offers Over £289,950

Absolutely stunning Lomond home, well appointed within the village and a credit to the present owners being offered in move in condition with kitchen and bathrooms having been upgraded throughout to a high specification and standard. The garage has been converted to a dining room with built in storage and feature french doors. The accommodation is stylish and briefly comprises entrance hall, lounge, dining kitchen, good sized utility room and modern w.c facilities. On the upper level there are four double bedrooms with master en-suite and family bathroom. All bedrooms have fitted wardrobes. Access to attic. There are attractive and well maintained gardens to the rear fully enclosed providing a child and pet safe environment with patio and feature timber decking, outside bar and external house lighting. A fabulous garden for entertaining. Double driveway gives access for several vehicles. The property is double glazed with gas central heating.