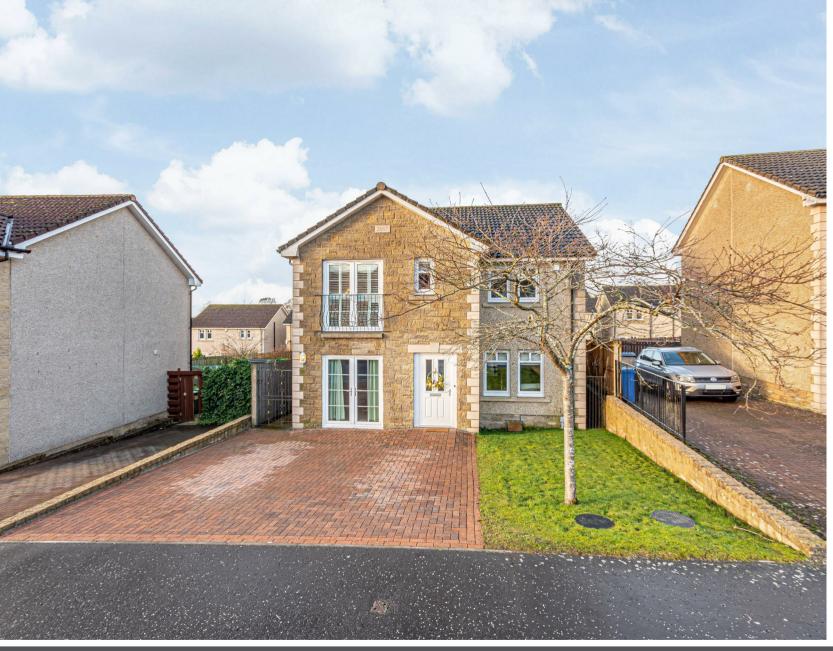

Morgans

**PROPERTY** 

10 Wemyss Avenue, Blairhall, KY12 9PL Offers Over £289,950

Absolutely stunning Lomond home, well appointed within the village and a credit to the present owners being offered in move in condition with kitchen and bathrooms having been upgraded throughout to a high specification and standard. The garage has been converted to a dining room with built in storage and feature french doors. The accommodation is stylish and briefly comprises entrance hall, lounge, dining kitchen, good sized utility room and modern w.c facilities. On the upper level there are four double bedrooms with master en-suite and family bathroom. All bedrooms have fitted wardrobes. Access to attic. There are attractive and well maintained gardens to the rear fully enclosed providing a child and pet safe environment with patio and feature timber decking, outside bar and external house lighting. A fabulous garden for entertaining. Double driveway gives access for several vehicles. The property is double glazed with gas central heating.