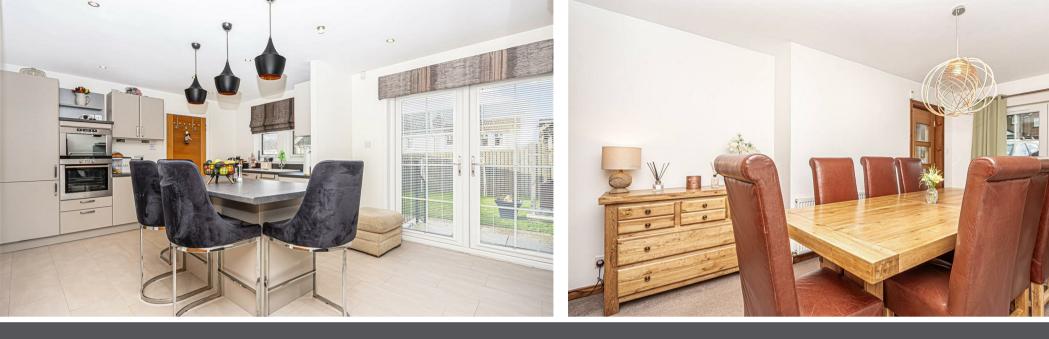

Morgans

**PROPERTY** 

10 Wemyss Avenue, Blairhall, KY12 9PL Offers Over £289,950

Absolutely stunning Lomond home, well appointed within the village and a credit to the present owners being offered in move in condition with kitchen and bathrooms having been upgraded throughout to a high specification and standard. The garage has been converted to a dining room with built in storage and feature french doors. The accommodation is stylish and briefly comprises entrance hall, lounge, dining kitchen, good sized utility room and modern w.c facilities. On the upper level there are four double bedrooms with master en-suite and family bathroom. All bedrooms have fitted wardrobes. Access to attic. There are attractive and well maintained gardens to the rear fully enclosed providing a child and pet safe environment with patio and feature timber decking, outside bar and external house lighting. A fabulous garden for entertaining. Double driveway gives access for several vehicles. The property is double glazed with gas central heating.