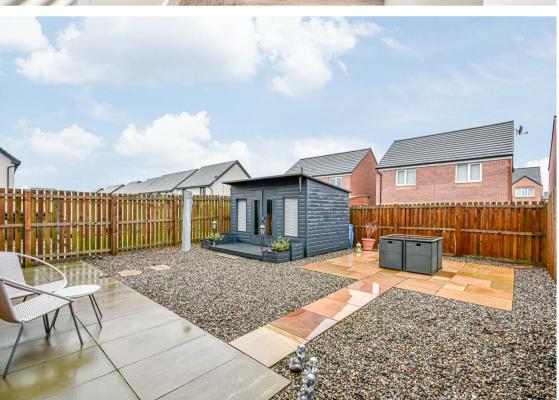

Morgans

3 Drumeuther Way, Kinross, KY13 8RH Offers Over £260,000

3 Drumeuther Way is an immaculately presented detached villa and is ideally located in a popular residential location being a short distance of all amenities, including schools and shops. This property is offered to the market in move in condition with fresh modern décor throughout and finished to a very high standard. The ground level accommodation comprises of hallway with stairs leading to the upper level and access to the lounge. The lounge is a bright room with large picture window looking out to the front of the property and door leading to the dining kitchen. The dining kitchen is a good sized room offering plenty of storage and built in appliances with french doors leading to the rear garden and door leading to the ground floor w.c. The upper level has three double bedrooms, all with storage and a family bathroom with the master bedroom benefiting from having an en-suite shower room. Externally this property benefits from a double monoblock driveway to the front and a fully enclosed low maintenance garden to the rear with patio seating area, chipped area and a wonderful summer house currently set up as a bar and relaxing area. Viewing is highly recommended.