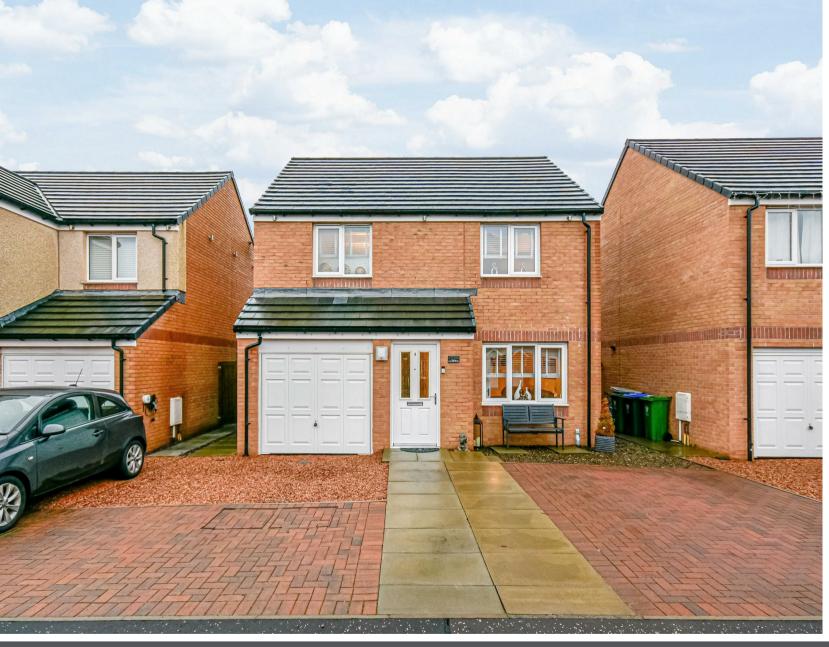

Morgans

3 Drumeuther Way, Kinross, KY13 8RH Offers Over £260,000

3 Drumeuther Way is an immaculately presented detached villa and is ideally located in a popular residential location being a short distance of all amenities, including schools and shops. This property is offered to the market in move in condition with fresh modern décor throughout and finished to a very high standard. The ground level accommodation comprises of hallway with stairs leading to the upper level and access to the lounge. The lounge is a bright room with large picture window looking out to the front of the property and door leading to the dining kitchen. The dining kitchen is a good sized room offering plenty of storage and built in appliances with french doors leading to the rear garden and door leading to the ground floor w.c. The upper level has three double bedrooms, all with storage and a family bathroom with the master bedroom benefiting from having an en-suite shower room. Externally this property benefits from a double monoblock driveway to the front and a fully enclosed low maintenance garden to the rear with patio seating area, chipped area and a wonderful summer house currently set up as a bar and relaxing area. Viewing is highly recommended.