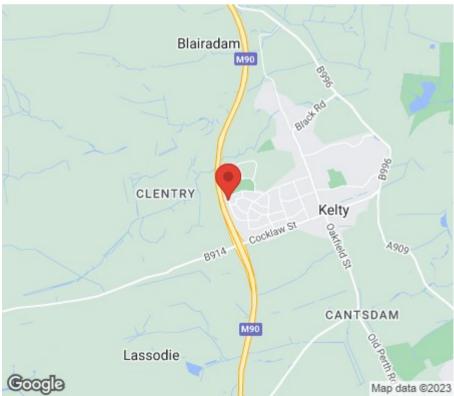

## LOCATION

Kelty is well placed for commuting, as it is adjacent to the M90 motorway with easy access to Edinburgh, Perth, Kinross and Dunfermline. In recent years Kelty has developed into a pleasant residential community. The subjects are well placed for easy access to local shops, primary schools, bank, churches, bowling club and other central amenities. There is a regular bus service to the main neighbouring towns of Cowdenbeath, Dunfermline and Kinross. Lochore Meadows Country Park, Loch Leven Heritage Trail, Loch Fitty are also in easy reach offering various leisure and recreational facilities.