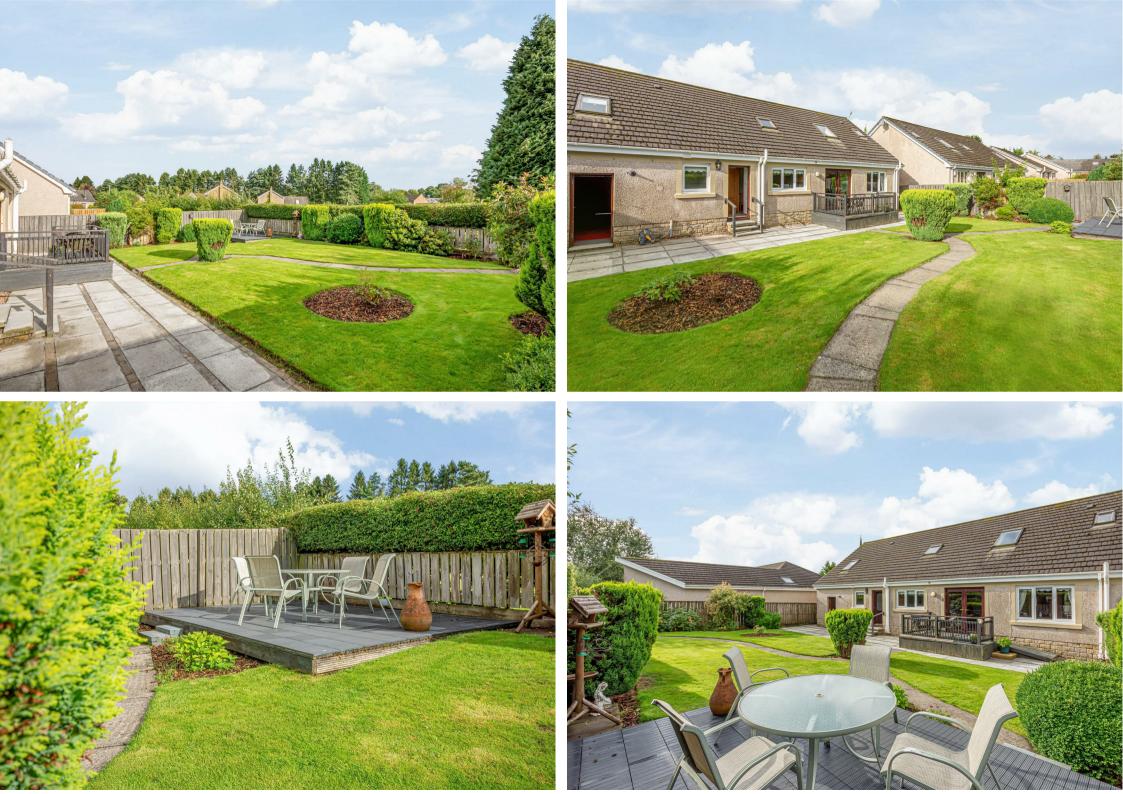

3 Croft Wynd, Milnathort, KY13 9GH

Offers Over £430,000

3 Croft Wynd is a well-presented executive detached villa ideally situated in a central location in Milnathort. This sought after property offers spacious and flexible accommodation, with three reception rooms, a double bedroom, cloakroom and breakfasting kitchen with separate utility room all on the ground level. Upstairs gives access to three further good sized bedrooms and a family bathroom with jacuzzi bath and separate shower cubicle. The principle suite boasts a large dressing room, built in cupboard and en-suite shower room. The upper hallway is brightly presented with velux window and is currently used as a seating area but could easily be utilised as an office/study area. Externally this property has well maintained gardens to both front and rear. To the front a large mono-block driveway providing parking for several vehicles leads to an integrated double garage. The fully enclosed rear garden is predominantly laid to lawn with two decked seating areas offering an ideal outside dining space. Viewing is highly recommended to fully appreciate the space on offer.