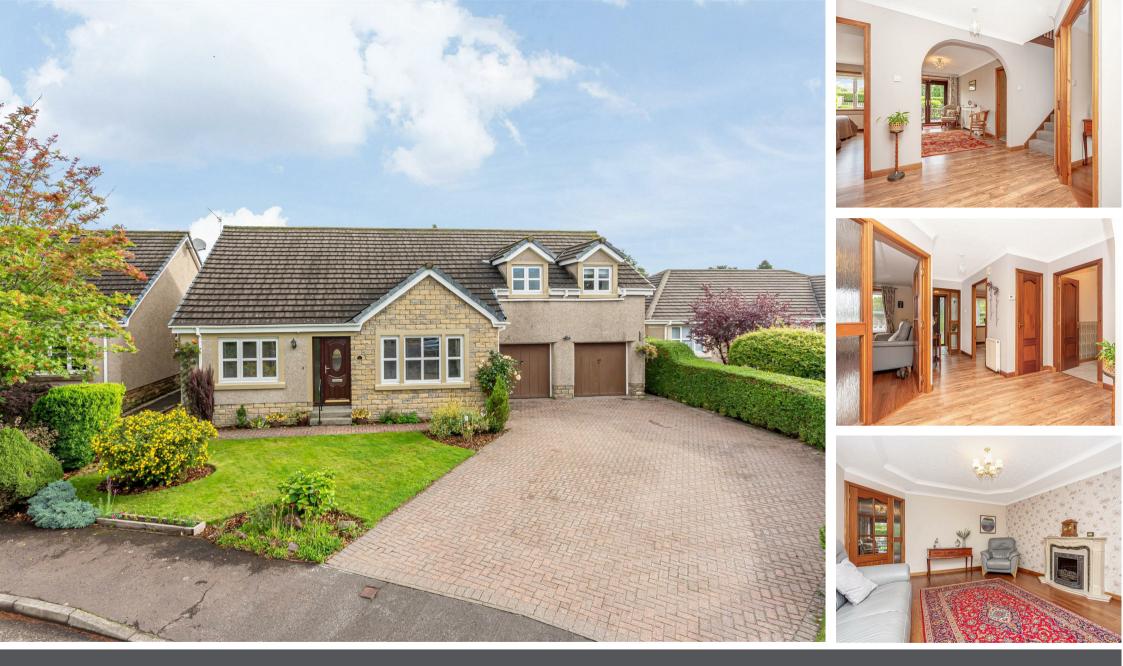

3 Croft Wynd, Milnathort, KY13 9GH

Offers Over £430,000

3 Croft Wynd is a well-presented executive detached villa ideally situated in a central location in Milnathort. This sought after property offers spacious and flexible accommodation, with three reception rooms, a double bedroom, cloakroom and breakfasting kitchen with separate utility room all on the ground level. Upstairs gives access to three further good sized bedrooms and a family bathroom with jacuzzi bath and separate shower cubicle. The principle suite boasts a large dressing room, built in cupboard and en-suite shower room. The upper hallway is brightly presented with velux window and is currently used as a seating area but could easily be utilised as an office/study area. Externally this property has well maintained gardens to both front and rear. To the front a large mono-block driveway providing parking for several vehicles leads to an integrated double garage. The fully enclosed rear garden is predominantly laid to lawn with two decked seating areas offering an ideal outside dining space. Viewing is highly recommended to fully appreciate the space on offer.