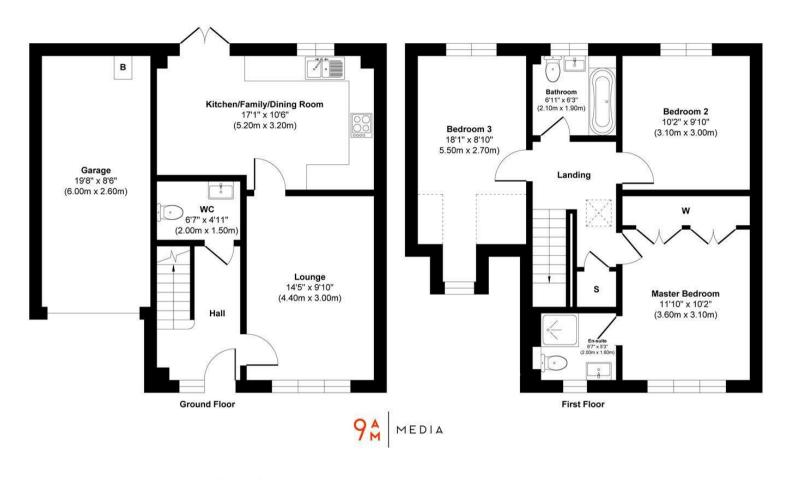

Morgans

56 Blackhill Brae, Crossgates, KY4 8FH Offers Over £260,000

Stunning executive detached villa built by Miller Homes and located in one of Crossgates exclusive locations with easy access to the motorway network and Park and Ride. The property is a credit to the present owners with quality fixtures and fittings enhancing this contemporary modern home and early viewing is essential. The outdoor space well maintained and landscaped with fully enclosed gardens providing a child and pet safe environment. The accommodation briefly comprises reception hall, w.c, lounge, and dining kitchen on the ground floor. On the upper level there are three double bedrooms with master en-suite together with family bathroom. Good storage throughout. Access to attic. Double driveway leading to single garage. The property is double glazed with gas central heating.

This floor plan is for illustrative and marketing purposes only and is to be used as a guide only. No details are guaranteed on measurements, floor areas, or orientation and do not form any agreement. No liability is taken for error, omission or misstatement. A party must rely upon its own inspection(s). Created by 9AM Media