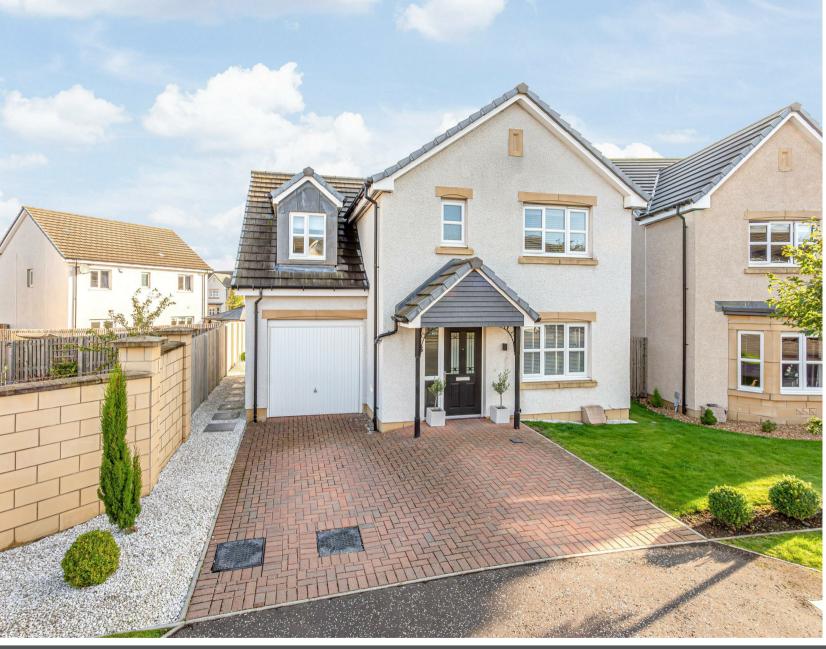

Morgans

56 Blackhill Brae, Crossgates, KY4 8FH Offers Over £260,000

Stunning executive detached villa built by Miller Homes and located in one of Crossgates exclusive locations with easy access to the motorway network and Park and Ride. The property is a credit to the present owners with quality fixtures and fittings enhancing this contemporary modern home and early viewing is essential. The outdoor space well maintained and landscaped with fully enclosed gardens providing a child and pet safe environment. The accommodation briefly comprises reception hall, w.c, lounge, and dining kitchen on the ground floor. On the upper level there are three double bedrooms with master en-suite together with family bathroom. Good storage throughout. Access to attic. Double driveway leading to single garage. The property is double glazed with gas central heating.