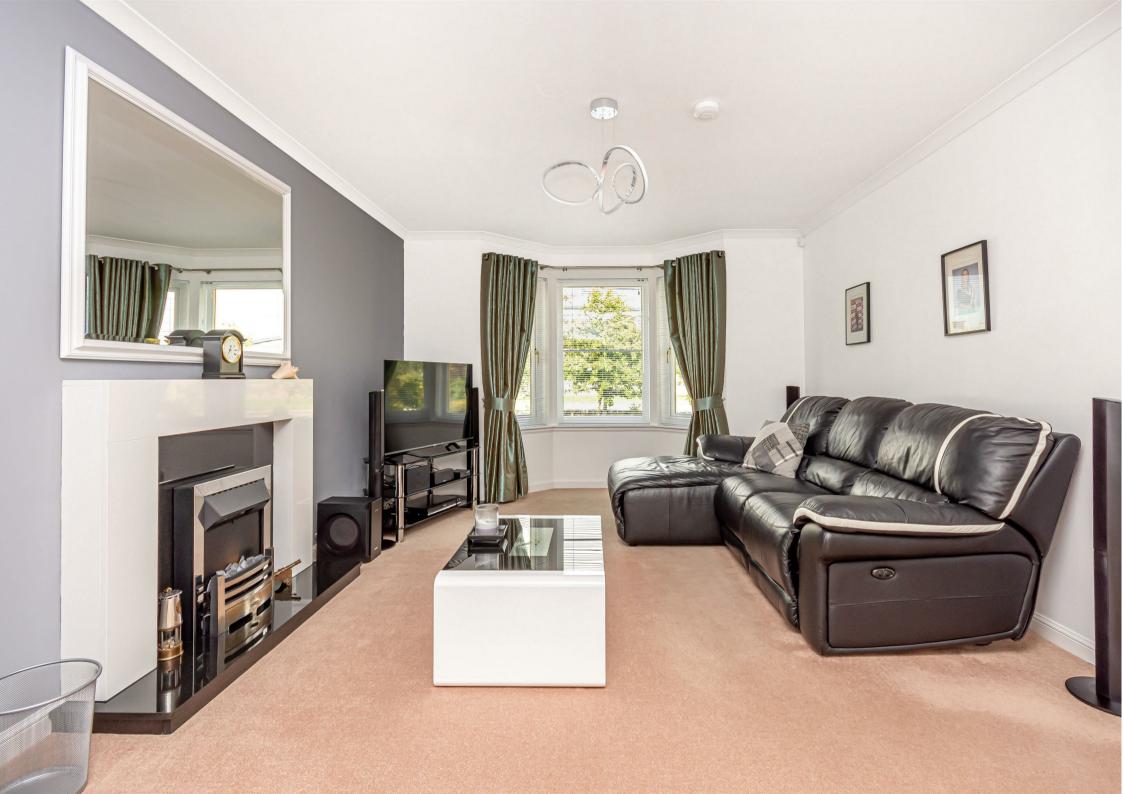

5 Burnbank Meadows, Kinross, KY13 8GE

Offers Over £420,000

5 Burnbank Meadows is an immaculately presented detached villa ideally located in a popular residential location close to all amenities. This property has flexible accommodation over two levels which has been well maintained by the current owner. Access is given from the front into a spacious hallway which has doors leading to the ground level accommodation and a staircase leading to the upper level. There is a brightly presented formal lounge with bay window formation to the front, focal fireplace and doors leading to the dining room. The dining room has window overlooking the rear garden and door leading to the kitchen diner. The kitchen diner is a great space which ample units at base and wall levels, French doors leading to the rear garden and space for a family/dining area. There is a useful utility room with spaces and plumbing for usual appliances and doors leading to the rear garden and integrated double garage. The ground level also benefits from a cloakroom. Upstairs has 4 good sized bedrooms with two en suite shower rooms and a family bathroom. This property also benefits from having a large family room on the upper level with two Juliet balconies affording a great deal of natural light.