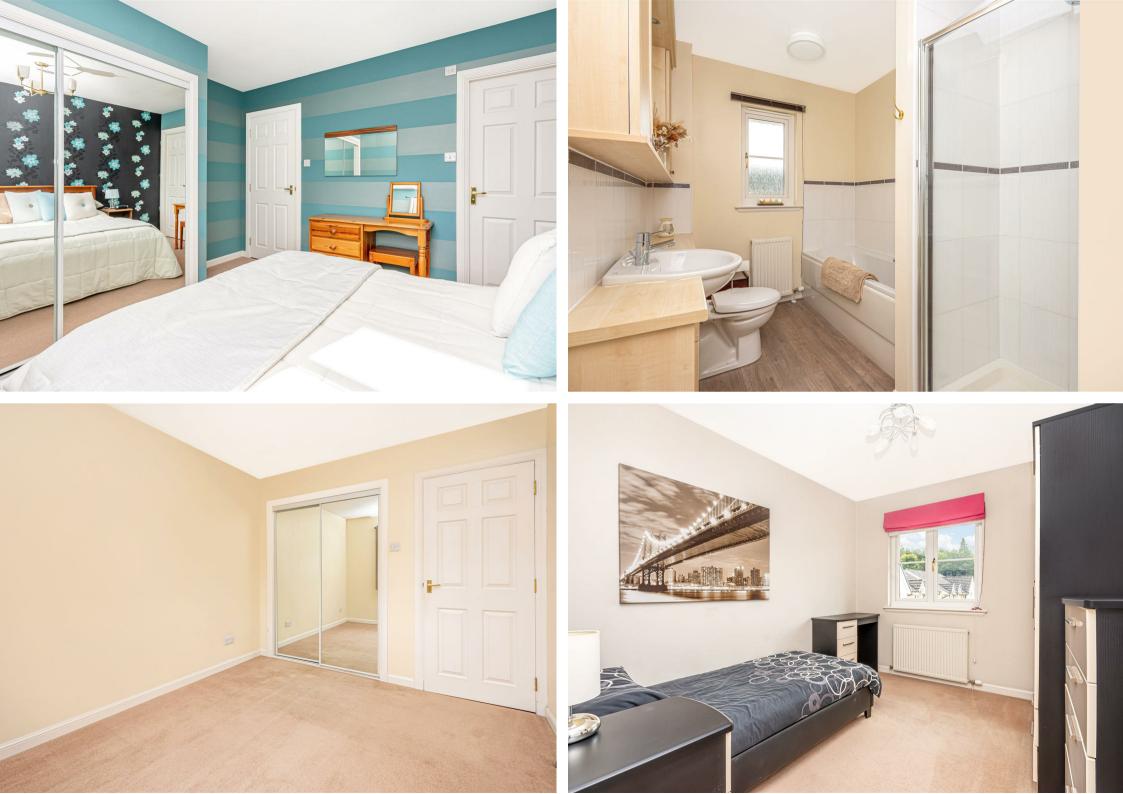

5 Burnbank Meadows, Kinross, KY13 8GE

Offers Over £420,000

5 Burnbank Meadows is an immaculately presented detached villa ideally located in a popular residential location close to all amenities. This property has flexible accommodation over two levels which has been well maintained by the current owner. Access is given from the front into a spacious hallway which has doors leading to the ground level accommodation and a staircase leading to the upper level. There is a brightly presented formal lounge with bay window formation to the front, focal fireplace and doors leading to the dining room. The dining room has window overlooking the rear garden and door leading to the kitchen diner. The kitchen diner is a great space which ample units at base and wall levels, French doors leading to the rear garden and space for a family/dining area. There is a useful utility room with spaces and plumbing for usual appliances and doors leading to the rear garden and integrated double garage. The ground level also benefits from a cloakroom. Upstairs has 4 good sized bedrooms with two en suite shower rooms and a family bathroom. This property also benefits from having a large family room on the upper level with two Juliet balconies affording a great deal of natural light.