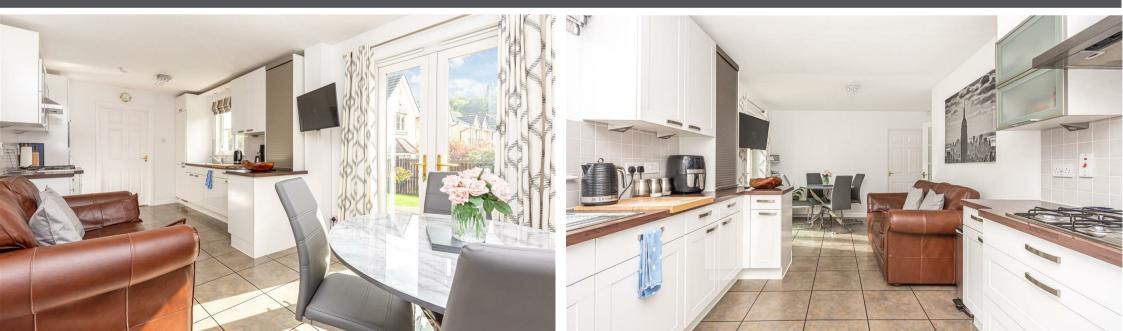

5 Burnbank Meadows, Kinross, KY13 8GE

Offers Over £420,000

5 Burnbank Meadows is an immaculately presented detached villa ideally located in a popular residential location close to all amenities. This property has flexible accommodation over two levels which has been well maintained by the current owner. Access is given from the front into a spacious hallway which has doors leading to the ground level accommodation and a staircase leading to the upper level. There is a brightly presented formal lounge with bay window formation to the front, focal fireplace and doors leading to the dining room. The dining room has window overlooking the rear garden and door leading to the kitchen diner. The kitchen diner is a great space which ample units at base and wall levels, French doors leading to the rear garden and space for a family/dining area. There is a useful utility room with spaces and plumbing for usual appliances and doors leading to the rear garden and integrated double garage. The ground level also benefits from a cloakroom. Upstairs has 4 good sized bedrooms with two en suite shower rooms and a family bathroom. This property also benefits from having a large family room on the upper level with two Juliet balconies affording a great deal of natural light.