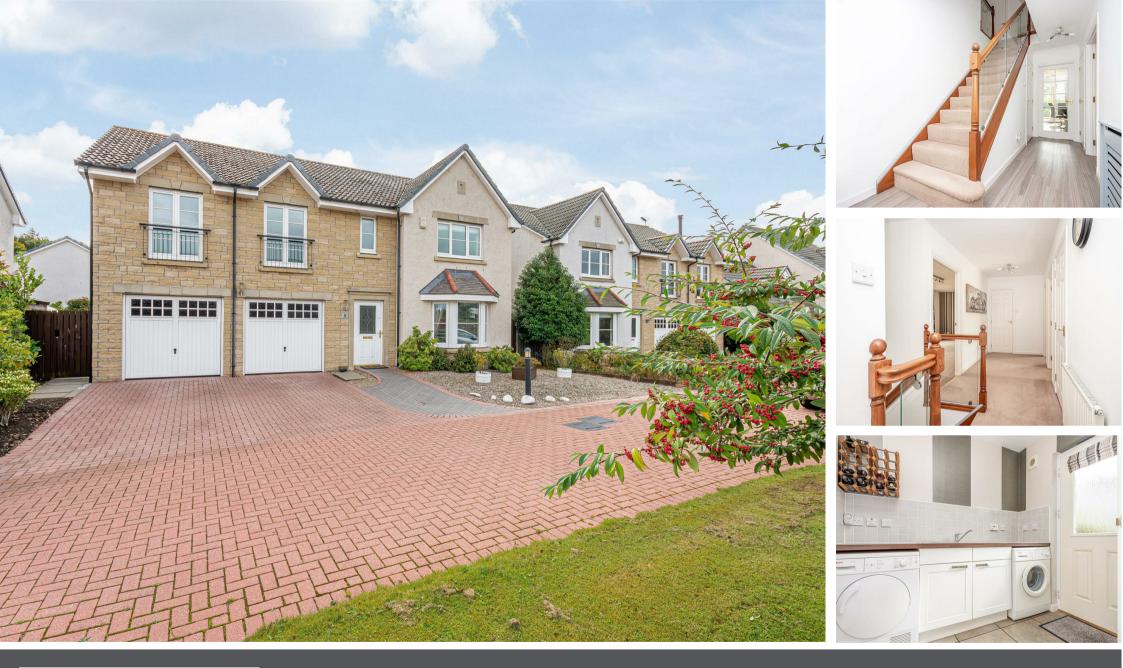

5 Burnbank Meadows, Kinross, KY13 8GE

Offers Over £420,000

5 Burnbank Meadows is an immaculately presented detached villa ideally located in a popular residential location close to all amenities. This property has flexible accommodation over two levels which has been well maintained by the current owner. Access is given from the front into a spacious hallway which has doors leading to the ground level accommodation and a staircase leading to the upper level. There is a brightly presented formal lounge with bay window formation to the front, focal fireplace and doors leading to the dining room. The dining room has window overlooking the rear garden and door leading to the kitchen diner. The kitchen diner is a great space which ample units at base and wall levels, French doors leading to the rear garden and space for a family/dining area. There is a useful utility room with spaces and plumbing for usual appliances and doors leading to the rear garden and integrated double garage. The ground level also benefits from a cloakroom. Upstairs has 4 good sized bedrooms with two en suite shower rooms and a family bathroom. This property also benefits from having a large family room on the upper level with two Juliet balconies affording a great deal of natural light.

## OUTSIDE SPACE

There is a large mono-blocked driveway to the front leading to an integrated double garage fitted with electric doors. A pathway from the side leads to the full enclosed rear garden. The rear garden is predominantly laid to lawn with mature stocked borders and decked seating area. The property benefits from having solar panels that heat the hot water.