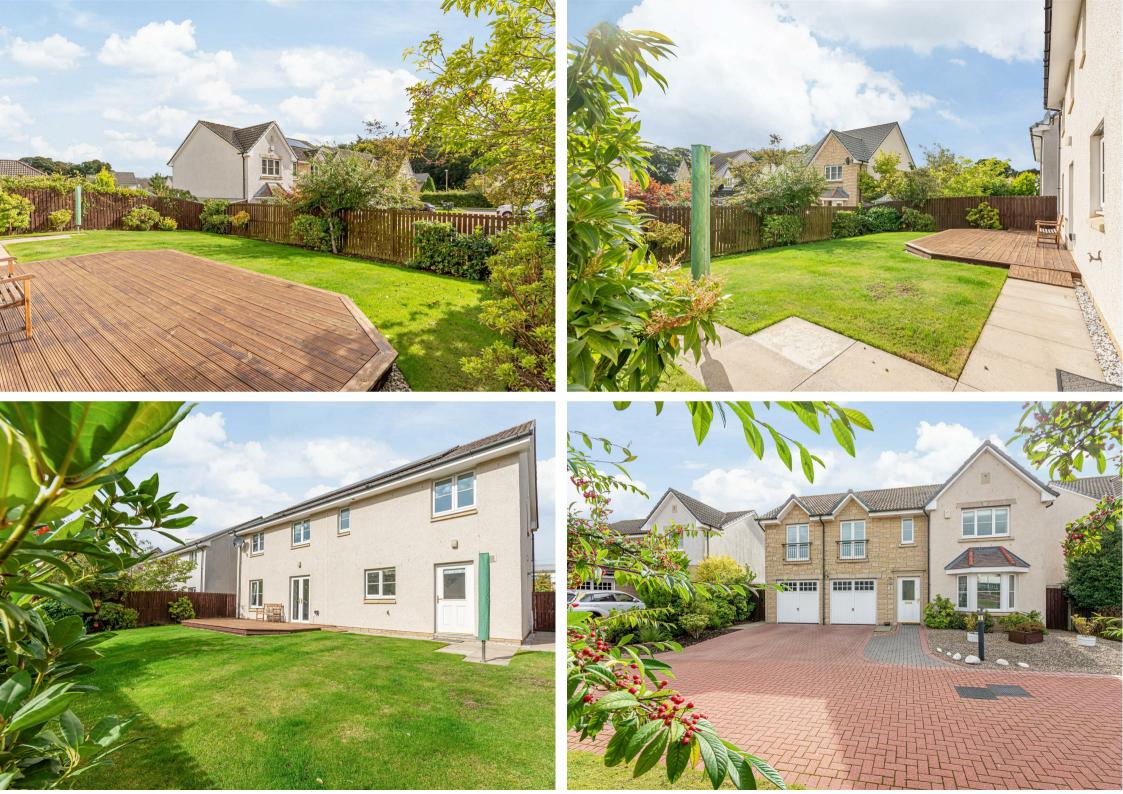

## OUTSIDE SPACE

There is a large mono-blocked driveway to the front leading to an integrated double garage fitted with electric doors. A pathway from the side leads to the full enclosed rear garden. The rear garden is predominantly laid to lawn with mature stocked borders and decked seating area. The property benefits from having solar panels that heat the hot water.