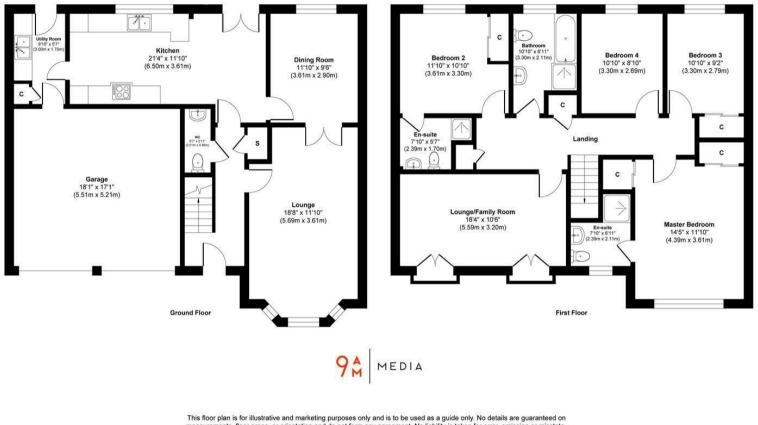

5 Burnbank Meadows, Kinross, KY13 8GE

Offers Over £420,000

5 Burnbank Meadows is an immaculately presented detached villa ideally located in a popular residential location close to all amenities. This property has flexible accommodation over two levels which has been well maintained by the current owner. Access is given from the front into a spacious hallway which has doors leading to the ground level accommodation and a staircase leading to the upper level. There is a brightly presented formal lounge with bay window formation to the front, focal fireplace and doors leading to the dining room. The dining room has window overlooking the rear garden and door leading to the kitchen diner. The kitchen diner is a great space which ample units at base and wall levels, French doors leading to the rear garden and space for a family/dining area. There is a useful utility room with spaces and plumbing for usual appliances and doors leading to the rear garden and integrated double garage. The ground level also benefits from a cloakroom. Upstairs has 4 good sized bedrooms with two en suite shower rooms and a family bathroom. This property also benefits from having a large family room on the upper level with two Juliet balconies affording a great deal of natural light.