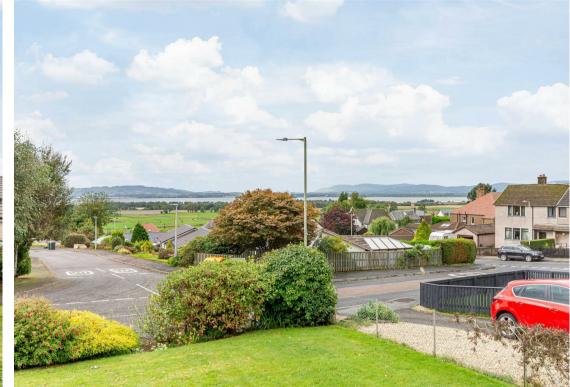

**PROPERTY** 

17 Whitecraigs, Kinnesswood, KY13 9JN Offers Over £300,000

17 Whitecraigs is a well presented and spacious, four-bedroom, detached bungalow, with uninterrupted views of Loch Leven, with private gardens and carport. The property is located in a rural setting in the village of Kinnesswood, set within a quiet residential cul-de-sac on a corner plot offering plenty of outdoor space. Entry to the property is gained by the front door into a porch which leads directly into the spacious hallway which in turn leads to all accommodation. The bright lounge is a good sized room with 2 large windows with impressive views towards the loch. The dining room also sits to the front of the property with the same wonderful view. The traditional kitchen offers plenty of storage with floor and wall units with built in hob and double oven and space for further appliances, there is a door leading to the side garden. The property benefits from having 4 bedrooms, with one offering built in storage. One is currently being utilised as an office space offering great flexibility. The family bathroom completes the accommodation. Externally, the property enjoys an impressive amount of outdoor space with fantastic views of Loch Leven to the front and Bishop Hill to the rear. There is a mono-bloc driveway to the front leading to the carport with generous gardens to the front, side and rear of the property mainly laid to lawn with fully stocked borders, mature bushes and shrubs. Viewing is highly recommended.