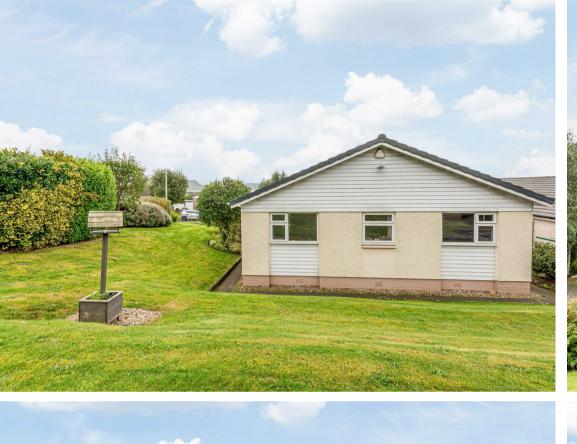

**PROPERTY** 

17 Whitecraigs, Kinnesswood, KY13 9JN Offers Over £300,000

17 Whitecraigs is a well presented and spacious, four-bedroom, detached bungalow, with uninterrupted views of Loch Leven, with private gardens and carport. The property is located in a rural setting in the village of Kinnesswood, set within a quiet residential cul-de-sac on a corner plot offering plenty of outdoor space. Entry to the property is gained by the front door into a porch which leads directly into the spacious hallway which in turn leads to all accommodation. The bright lounge is a good sized room with 2 large windows with impressive views towards the loch. The dining room also sits to the front of the property with the same wonderful view. The traditional kitchen offers plenty of storage with floor and wall units with built in hob and double oven and space for further appliances, there is a door leading to the side garden. The property benefits from having 4 bedrooms, with one offering built in storage. One is currently being utilised as an office space offering great flexibility. The family bathroom completes the accommodation. Externally, the property enjoys an impressive amount of outdoor space with fantastic views of Loch Leven to the front and Bishop Hill to the rear. There is a mono-bloc driveway to the front leading to the carport with generous gardens to the front, side and rear of the property mainly laid to lawn with fully stocked borders, mature bushes and shrubs. Viewing is highly recommended.