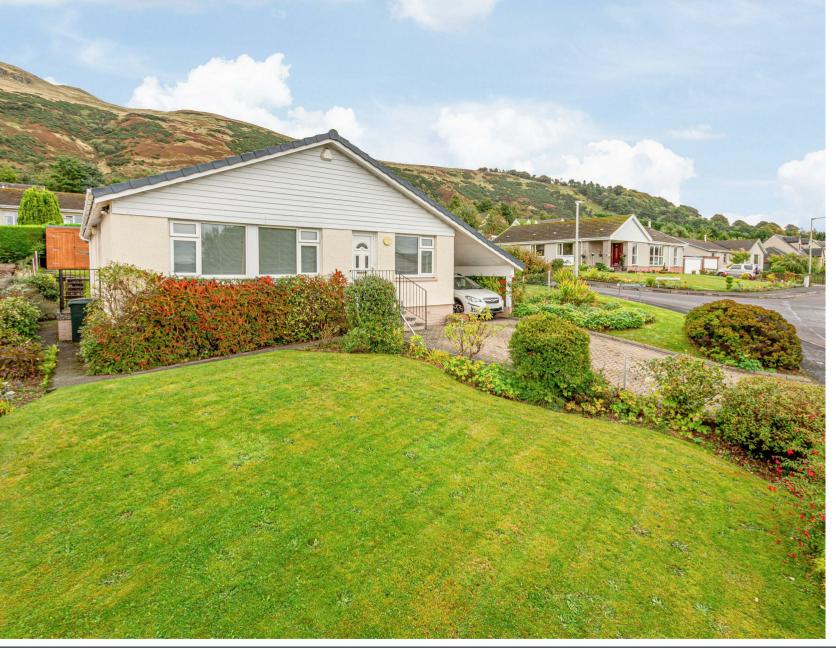

**PROPERTY** 

17 Whitecraigs, Kinnesswood, KY13 9JN Offers Over £300,000

17 Whitecraigs is a well presented and spacious, four-bedroom, detached bungalow, with uninterrupted views of Loch Leven, with private gardens and carport. The property is located in a rural setting in the village of Kinnesswood, set within a quiet residential cul-de-sac on a corner plot offering plenty of outdoor space. Entry to the property is gained by the front door into a porch which leads directly into the spacious hallway which in turn leads to all accommodation. The bright lounge is a good sized room with 2 large windows with impressive views towards the loch. The dining room also sits to the front of the property with the same wonderful view. The traditional kitchen offers plenty of storage with floor and wall units with built in hob and double oven and space for further appliances, there is a door leading to the side garden. The property benefits from having 4 bedrooms, with one offering built in storage. One is currently being utilised as an office space offering great flexibility. The family bathroom completes the accommodation. Externally, the property enjoys an impressive amount of outdoor space with fantastic views of Loch Leven to the front and Bishop Hill to the rear. There is a mono-bloc driveway to the front leading to the carport with generous gardens to the front, side and rear of the property mainly laid to lawn with fully stocked borders, mature bushes and shrubs. Viewing is highly recommended.