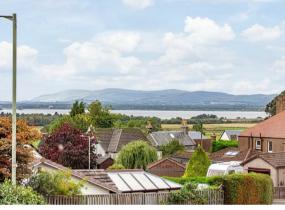

**PROPERTY** 

17 Whitecraigs, Kinnesswood, KY13 9JN Offers Over £300,000

17 Whitecraigs is a well presented and spacious, four-bedroom, detached bungalow, with uninterrupted views of Loch Leven, with private gardens and carport. The property is located in a rural setting in the village of Kinnesswood, set within a quiet residential cul-de-sac on a corner plot offering plenty of outdoor space. Entry to the property is gained by the front door into a porch which leads directly into the spacious hallway which in turn leads to all accommodation. The bright lounge is a good sized room with 2 large windows with impressive views towards the loch. The dining room also sits to the front of the property with the same wonderful view. The traditional kitchen offers plenty of storage with floor and wall units with built in hob and double oven and space for further appliances, there is a door leading to the side garden. The property benefits from having 4 bedrooms, with one offering built in storage. One is currently being utilised as an office space offering great flexibility. The family bathroom completes the accommodation. Externally, the property enjoys an impressive amount of outdoor space with fantastic views of Loch Leven to the front and Bishop Hill to the rear. There is a mono-bloc driveway to the front leading to the carport with generous gardens to the front, side and rear of the property mainly laid to lawn with fully stocked borders, mature bushes and shrubs. Viewing is highly recommended.