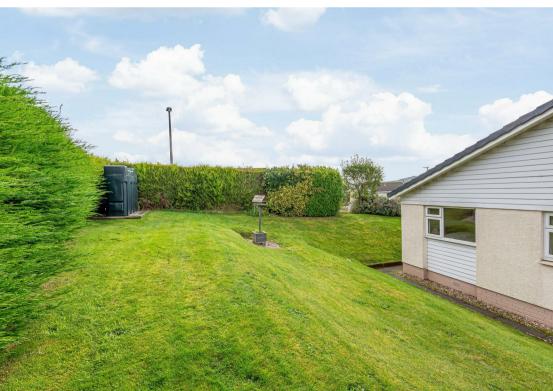

**PROPERTY** 

17 Whitecraigs, Kinnesswood, KY13 9JN Offers Over £300,000

17 Whitecraigs is a well presented and spacious, four-bedroom, detached bungalow, with uninterrupted views of Loch Leven, with private gardens and carport. The property is located in a rural setting in the village of Kinnesswood, set within a quiet residential cul-de-sac on a corner plot offering plenty of outdoor space. Entry to the property is gained by the front door into a porch which leads directly into the spacious hallway which in turn leads to all accommodation. The bright lounge is a good sized room with 2 large windows with impressive views towards the loch. The dining room also sits to the front of the property with the same wonderful view. The traditional kitchen offers plenty of storage with floor and wall units with built in hob and double oven and space for further appliances, there is a door leading to the side garden. The property benefits from having 4 bedrooms, with one offering built in storage. One is currently being utilised as an office space offering great flexibility. The family bathroom completes the accommodation. Externally, the property enjoys an impressive amount of outdoor space with fantastic views of Loch Leven to the front and Bishop Hill to the rear. There is a mono-bloc driveway to the front leading to the carport with generous gardens to the front, side and rear of the property mainly laid to lawn with fully stocked borders, mature bushes and shrubs. Viewing is highly recommended.