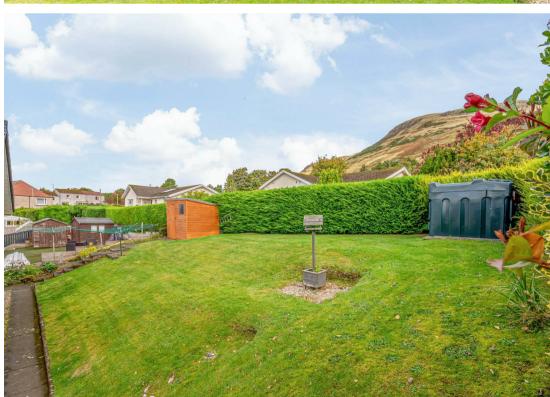

**PROPERTY** 

17 Whitecraigs, Kinnesswood, KY13 9JN Offers Over £300,000

17 Whitecraigs is a well presented and spacious, four-bedroom, detached bungalow, with uninterrupted views of Loch Leven, with private gardens and carport. The property is located in a rural setting in the village of Kinnesswood, set within a quiet residential cul-de-sac on a corner plot offering plenty of outdoor space. Entry to the property is gained by the front door into a porch which leads directly into the spacious hallway which in turn leads to all accommodation. The bright lounge is a good sized room with 2 large windows with impressive views towards the loch. The dining room also sits to the front of the property with the same wonderful view. The traditional kitchen offers plenty of storage with floor and wall units with built in hob and double oven and space for further appliances, there is a door leading to the side garden. The property benefits from having 4 bedrooms, with one offering built in storage. One is currently being utilised as an office space offering great flexibility. The family bathroom completes the accommodation. Externally, the property enjoys an impressive amount of outdoor space with fantastic views of Loch Leven to the front and Bishop Hill to the rear. There is a mono-bloc driveway to the front leading to the carport with generous gardens to the front, side and rear of the property mainly laid to lawn with fully stocked borders, mature bushes and shrubs. Viewing is highly recommended.