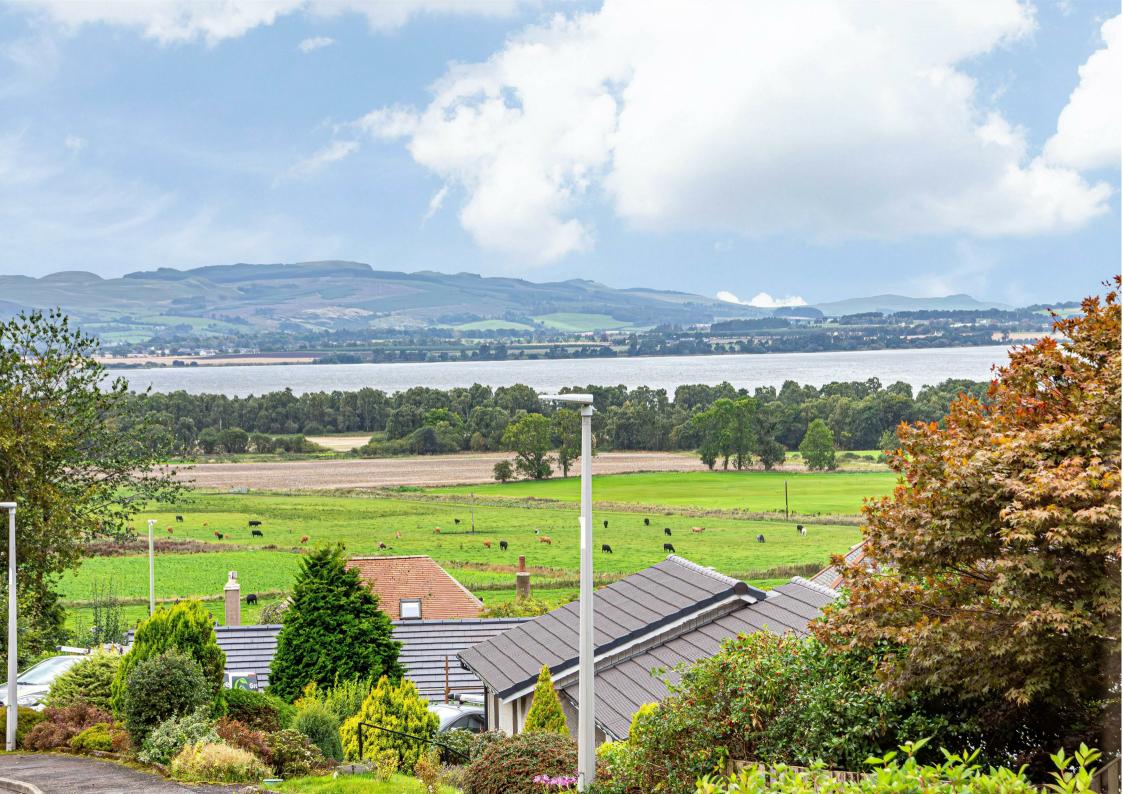

**PROPERTY** 

17 Whitecraigs, Kinnesswood, KY13 9JN Offers Over £300,000

17 Whitecraigs is a well presented and spacious, four-bedroom, detached bungalow, with uninterrupted views of Loch Leven, with private gardens and carport. The property is located in a rural setting in the village of Kinnesswood, set within a quiet residential cul-de-sac on a corner plot offering plenty of outdoor space. Entry to the property is gained by the front door into a porch which leads directly into the spacious hallway which in turn leads to all accommodation. The bright lounge is a good sized room with 2 large windows with impressive views towards the loch. The dining room also sits to the front of the property with the same wonderful view. The traditional kitchen offers plenty of storage with floor and wall units with built in hob and double oven and space for further appliances, there is a door leading to the side garden. The property benefits from having 4 bedrooms, with one offering built in storage. One is currently being utilised as an office space offering great flexibility. The family bathroom completes the accommodation. Externally, the property enjoys an impressive amount of outdoor space with fantastic views of Loch Leven to the front and Bishop Hill to the rear. There is a mono-bloc driveway to the front leading to the carport with generous gardens to the front, side and rear of the property mainly laid to lawn with fully stocked borders, mature bushes and shrubs. Viewing is highly recommended.