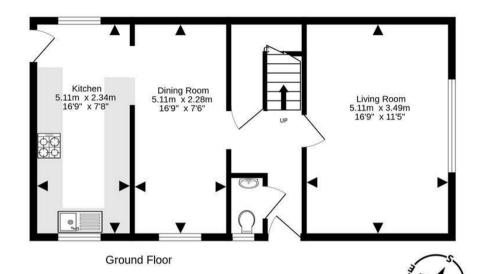

Morgans

PROPERTY

34 Morlich Place, Kinross, KY13 8BW Fixed Price £240,000

34 Morlich Place is well-presented, 3 bedroom detached property on an enviable corner plot ideally located in a popular residential location being a short distance of all amenities, including schools and shops. The property comprises of a welcoming entrance hall, generous lounge that looks out over the side garden through a large picture window, a modern dining kitchen with an abundance of storage and door leading to the patio area and a useful cloakroom. The upper level has 3 good sized double bedrooms all with built in storage and a modern family shower room. Outside there are gardens to the front, side and rear, the front and side garden is predominately laid to lawn with well stocked borders with a private courtyard/patio area to the rear. There is a driveway leading to the single garage. Viewing is highly recommended.

For details of the total internal floor area, please refer to the property's Home Report. This plan is for illustrative purposes only and should be used as such by a prospective purchaser. Made with Metropix ©2023