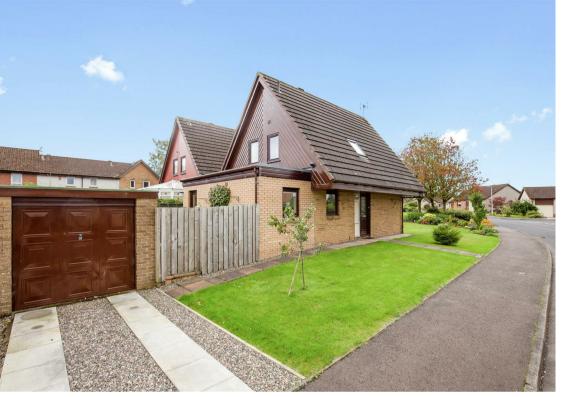

Morgans

PROPERTY

34 Morlich Place, Kinross, KY13 8BW Fixed Price £240,000

34 Morlich Place is well-presented, 3 bedroom detached property on an enviable corner plot ideally located in a popular residential location being a short distance of all amenities, including schools and shops. The property comprises of a welcoming entrance hall, generous lounge that looks out over the side garden through a large picture window, a modern dining kitchen with an abundance of storage and door leading to the patio area and a useful cloakroom. The upper level has 3 good sized double bedrooms all with built in storage and a modern family shower room. Outside there are gardens to the front, side and rear, the front and side garden is predominately laid to lawn with well stocked borders with a private courtyard/patio area to the rear. There is a driveway leading to the single garage. Viewing is highly recommended.