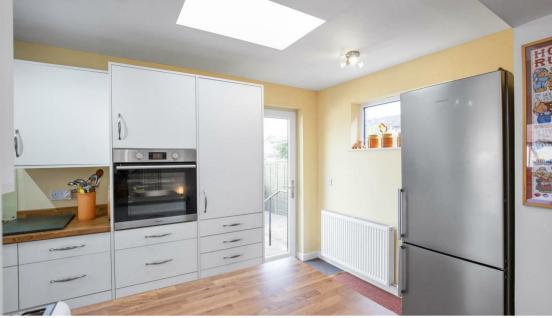

Morgans

PROPERTY

34 Morlich Place, Kinross, KY13 8BW Fixed Price £240,000

34 Morlich Place is well-presented, 3 bedroom detached property on an enviable corner plot ideally located in a popular residential location being a short distance of all amenities, including schools and shops. The property comprises of a welcoming entrance hall, generous lounge that looks out over the side garden through a large picture window, a modern dining kitchen with an abundance of storage and door leading to the patio area and a useful cloakroom. The upper level has 3 good sized double bedrooms all with built in storage and a modern family shower room. Outside there are gardens to the front, side and rear, the front and side garden is predominately laid to lawn with well stocked borders with a private courtyard/patio area to the rear. There is a driveway leading to the single garage. Viewing is highly recommended.