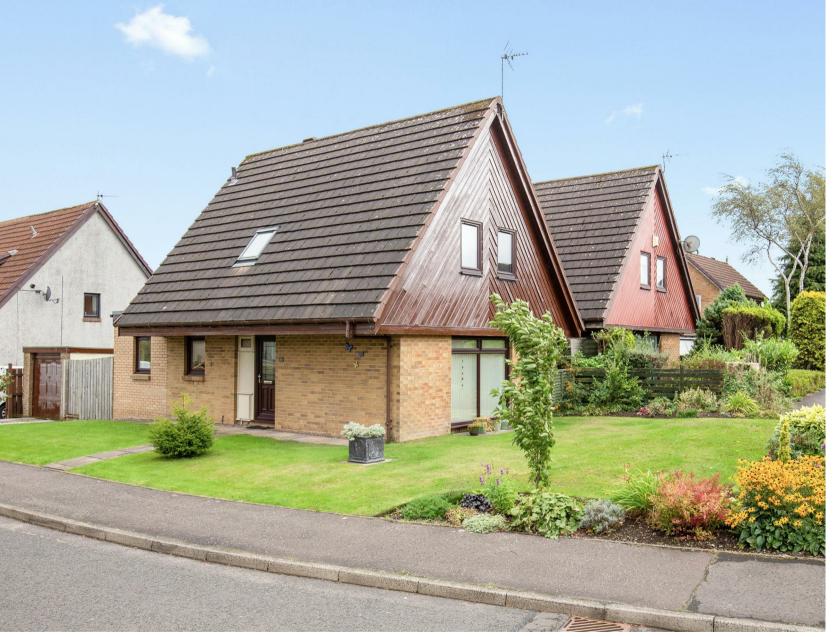

Morgans

PROPERTY

34 Morlich Place, Kinross, KY13 8BW Fixed Price £240,000

34 Morlich Place is well-presented, 3 bedroom detached property on an enviable corner plot ideally located in a popular residential location being a short distance of all amenities, including schools and shops. The property comprises of a welcoming entrance hall, generous lounge that looks out over the side garden through a large picture window, a modern dining kitchen with an abundance of storage and door leading to the patio area and a useful cloakroom. The upper level has 3 good sized double bedrooms all with built in storage and a modern family shower room. Outside there are gardens to the front, side and rear, the front and side garden is predominately laid to lawn with well stocked borders with a private courtyard/patio area to the rear. There is a driveway leading to the single garage. Viewing is highly recommended.