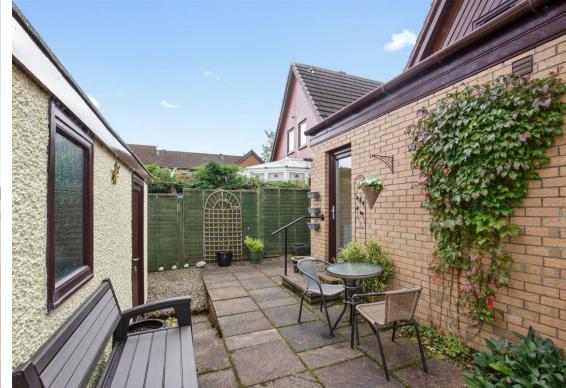

Morgans

PROPERTY

34 Morlich Place, Kinross, KY13 8BW Fixed Price £240,000

34 Morlich Place is well-presented, 3 bedroom detached property on an enviable corner plot ideally located in a popular residential location being a short distance of all amenities, including schools and shops. The property comprises of a welcoming entrance hall, generous lounge that looks out over the side garden through a large picture window, a modern dining kitchen with an abundance of storage and door leading to the patio area and a useful cloakroom. The upper level has 3 good sized double bedrooms all with built in storage and a modern family shower room. Outside there are gardens to the front, side and rear, the front and side garden is predominately laid to lawn with well stocked borders with a private courtyard/patio area to the rear. There is a driveway leading to the single garage. Viewing is highly recommended.