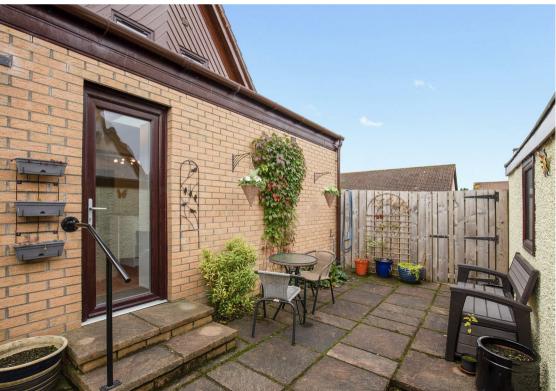

Morgans

PROPERTY

34 Morlich Place, Kinross, KY13 8BW Fixed Price £240,000

34 Morlich Place is well-presented, 3 bedroom detached property on an enviable corner plot ideally located in a popular residential location being a short distance of all amenities, including schools and shops. The property comprises of a welcoming entrance hall, generous lounge that looks out over the side garden through a large picture window, a modern dining kitchen with an abundance of storage and door leading to the patio area and a useful cloakroom. The upper level has 3 good sized double bedrooms all with built in storage and a modern family shower room. Outside there are gardens to the front, side and rear, the front and side garden is predominately laid to lawn with well stocked borders with a private courtyard/patio area to the rear. There is a driveway leading to the single garage. Viewing is highly recommended.