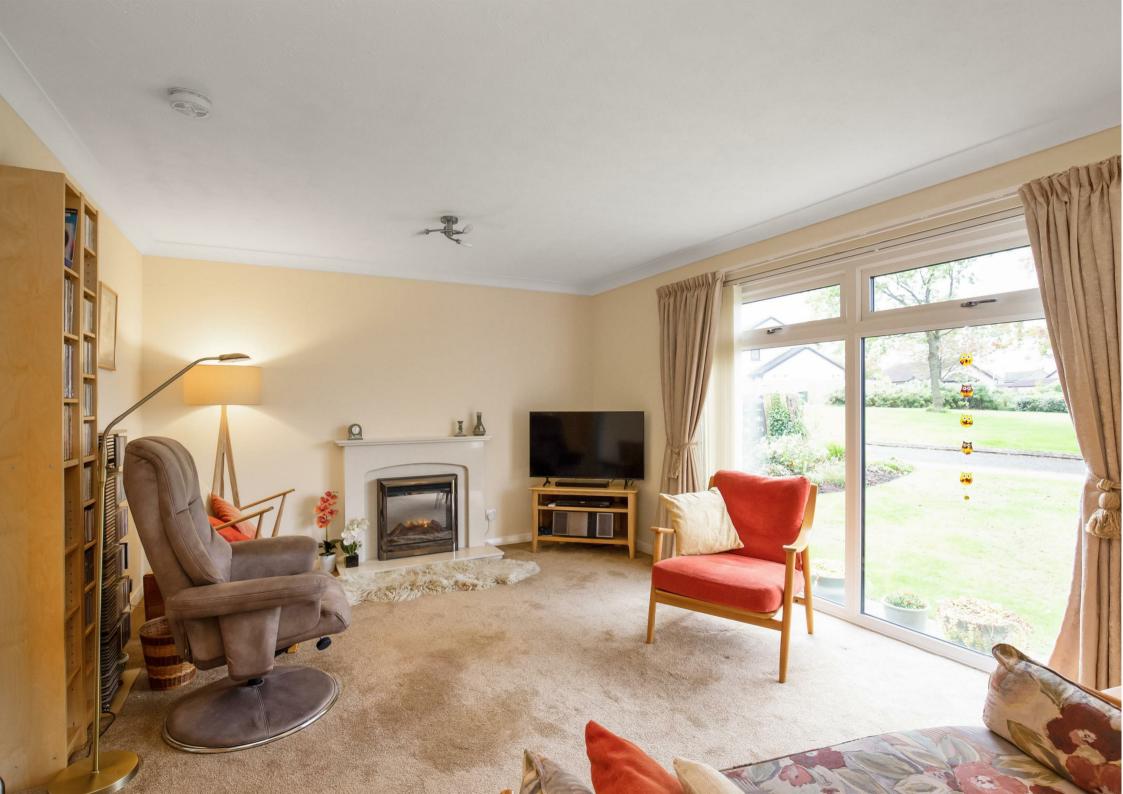

Morgans

PROPERTY

34 Morlich Place, Kinross, KY13 8BW Fixed Price £240,000

34 Morlich Place is well-presented, 3 bedroom detached property on an enviable corner plot ideally located in a popular residential location being a short distance of all amenities, including schools and shops. The property comprises of a welcoming entrance hall, generous lounge that looks out over the side garden through a large picture window, a modern dining kitchen with an abundance of storage and door leading to the patio area and a useful cloakroom. The upper level has 3 good sized double bedrooms all with built in storage and a modern family shower room. Outside there are gardens to the front, side and rear, the front and side garden is predominately laid to lawn with well stocked borders with a private courtyard/patio area to the rear. There is a driveway leading to the single garage. Viewing is highly recommended.