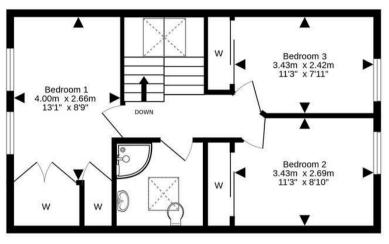

Morgans

PROPERTY

34 Morlich Place, Kinross, KY13 8BW Fixed Price £240,000

34 Morlich Place is well-presented, 3 bedroom detached property on an enviable corner plot ideally located in a popular residential location being a short distance of all amenities, including schools and shops. The property comprises of a welcoming entrance hall, generous lounge that looks out over the side garden through a large picture window, a modern dining kitchen with an abundance of storage and door leading to the patio area and a useful cloakroom. The upper level has 3 good sized double bedrooms all with built in storage and a modern family shower room. Outside there are gardens to the front, side and rear, the front and side garden is predominately laid to lawn with well stocked borders with a private courtyard/patio area to the rear. There is a driveway leading to the single garage. Viewing is highly recommended.

For details of the total internal floor area, please refer to the property's Home Report. This plan is for illustrative purposes only and should be used as such by a prospective purchaser. Made with Metropix ©2023