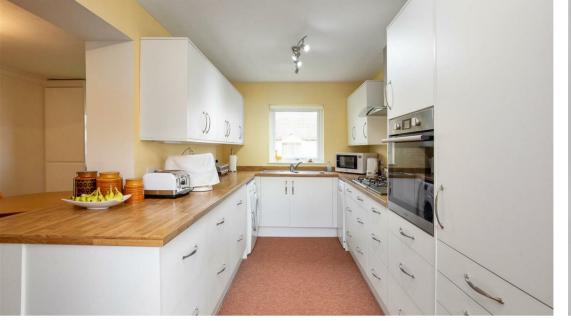

Morgans

PROPERTY

34 Morlich Place, Kinross, KY13 8BW Fixed Price £240,000

34 Morlich Place is well-presented, 3 bedroom detached property on an enviable corner plot ideally located in a popular residential location being a short distance of all amenities, including schools and shops. The property comprises of a welcoming entrance hall, generous lounge that looks out over the side garden through a large picture window, a modern dining kitchen with an abundance of storage and door leading to the patio area and a useful cloakroom. The upper level has 3 good sized double bedrooms all with built in storage and a modern family shower room. Outside there are gardens to the front, side and rear, the front and side garden is predominately laid to lawn with well stocked borders with a private courtyard/patio area to the rear. There is a driveway leading to the single garage. Viewing is highly recommended.