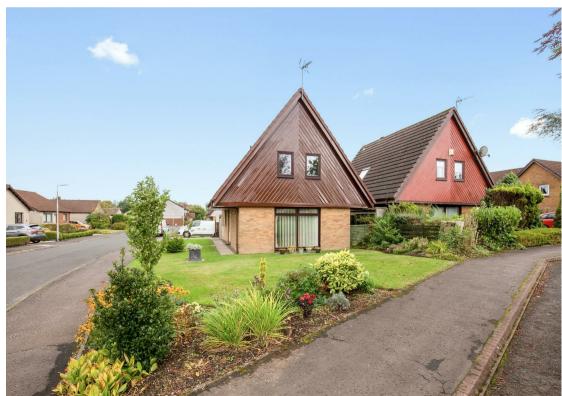

Morgans

PROPERTY

34 Morlich Place, Kinross, KY13 8BW Fixed Price £240,000

34 Morlich Place is well-presented, 3 bedroom detached property on an enviable corner plot ideally located in a popular residential location being a short distance of all amenities, including schools and shops. The property comprises of a welcoming entrance hall, generous lounge that looks out over the side garden through a large picture window, a modern dining kitchen with an abundance of storage and door leading to the patio area and a useful cloakroom. The upper level has 3 good sized double bedrooms all with built in storage and a modern family shower room. Outside there are gardens to the front, side and rear, the front and side garden is predominately laid to lawn with well stocked borders with a private courtyard/patio area to the rear. There is a driveway leading to the single garage. Viewing is highly recommended.