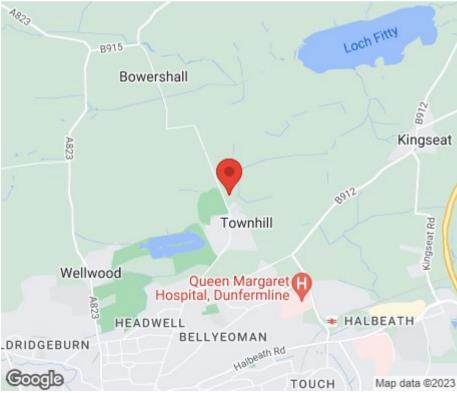

## LOCATION

Townhill is a small semi rural village community, located approximately one mile north of Dunfermline Town Centre and approximately two miles from the national motorway links. The village offers a good range of social and leisure facilities including the Ski centre at Townhill Loch together with Townhill Country Park. Other local amenities include post office, primary school, library and a small selection of local shops for day-to-day necessities. However, a more extensive range of shopping, leisure and social amenities can be found in nearby Dunfermline.