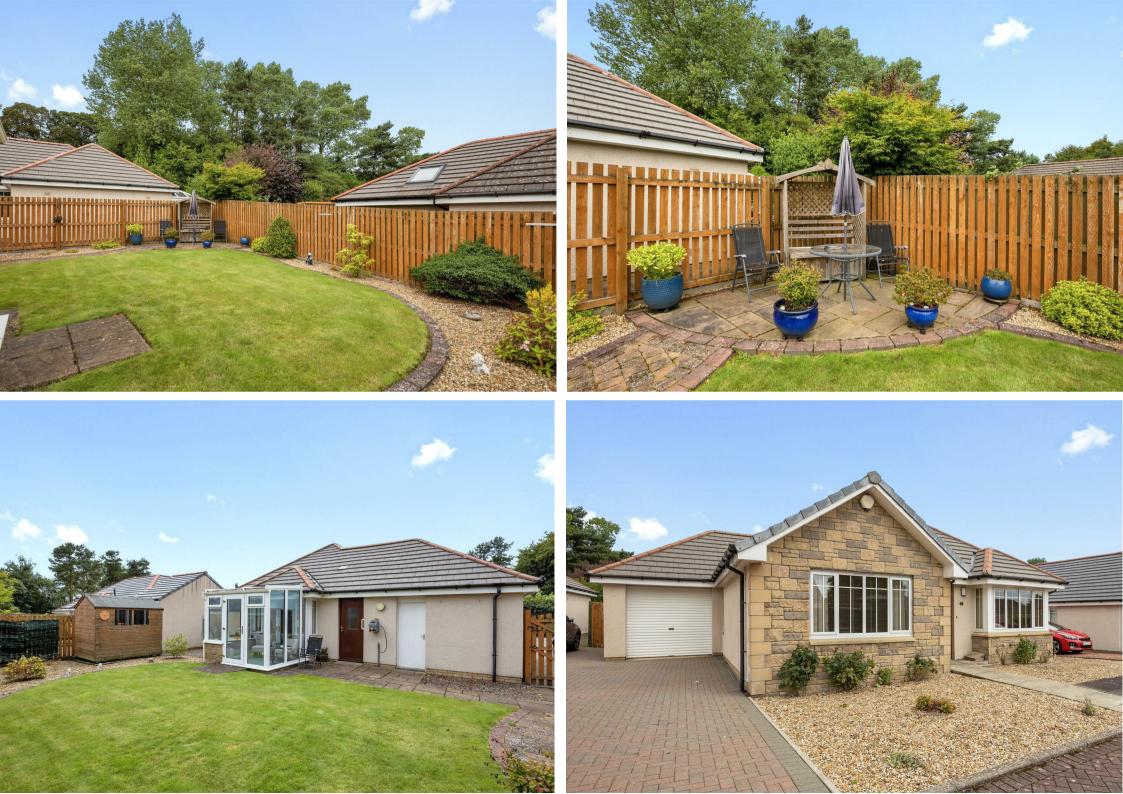

9 Robert Wilson Grove, Townhill, KY12 OHS

Fixed Price £290,000

Set within a lovely cul-de-sac of executive bungalows, with Townhill Country park and woodlands across the road, this charming detached three bedroom home with fully enclosed private gardens is a must for viewing. The gardens are well maintained with patio and seating areas, an idyllic haven. The accommodation is well presented and briefly comprises entrance hallway, storage, lounge, dining kitchen, feature conservatory, three bedrooms with master en-suite and shower room. Access to attic. Gas central heating with double glazing throughout. There is a single garage with driveway and additional ground adjacent to the property for visitors parking.