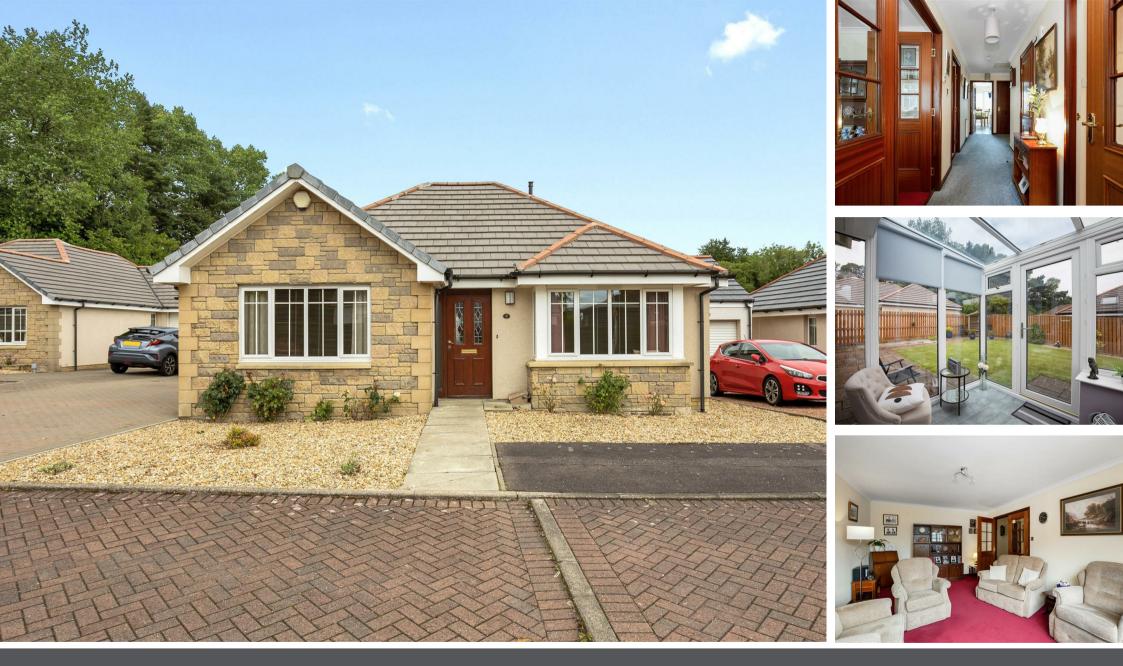

9 Robert Wilson Grove, Townhill, KY12 OHS

Fixed Price £290,000

Set within a lovely cul-de-sac of executive bungalows, with Townhill Country park and woodlands across the road, this charming detached three bedroom home with fully enclosed private gardens is a must for viewing. The gardens are well maintained with patio and seating areas, an idyllic haven. The accommodation is well presented and briefly comprises entrance hallway, storage, lounge, dining kitchen, feature conservatory, three bedrooms with master en-suite and shower room. Access to attic. Gas central heating with double glazing throughout. There is a single garage with driveway and additional ground adjacent to the property for visitors parking.