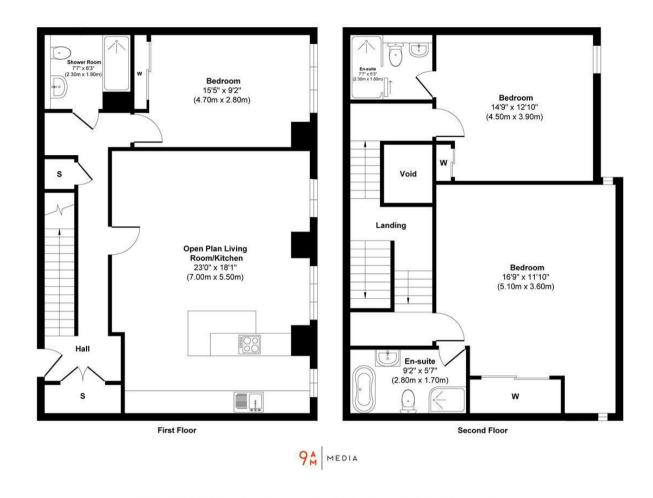

Apartment 11 is a first floor maisonette over two levels. The accommodation comprises secure entry leading into the impressive communal reception area. A private entrance with vestibule leads to reception hall with good storage cupboard. A spacious open plan lounge and kitchen provides ample natural light due to the fabulous window formation. A stylish German made fitted kitchen benefits from Siemens built-in oven microwave and fridge freezer. There is also an induction hob, dishwasher, washer/dryer and Grohe boiling water tap as well as granite worktops and upstands. There is underfloor heating throughout the ground floor and all three bathrooms/en-suites are complimented by high end fixtures and fittings which are fully tiled with wall hung w.c and vanity units. Retaining a period feel, the ground floor has been designed to incorporate cornicing and panelling. A double bedroom on the ground floor has fitted wardrobes and is complimented with separate shower room opposite. There are ample electronic outlets including pre-wiring for wall mounted televisions and pre-wiring for electric window blinds. On the upper level two further double bedrooms with fitted wardrobes and luxury en-suite facilities, the master bedroom has a four piece en-suite.

This floor plan is for illustrative and marketing purposes only and is to be used as a guide only. No details are guaranteed on measurements, floor areas, or orientation and do not form any agreement. No liability is taken for error, omission or misstatement. A party must rely upon its own inspection(s). Created by 9AM Media