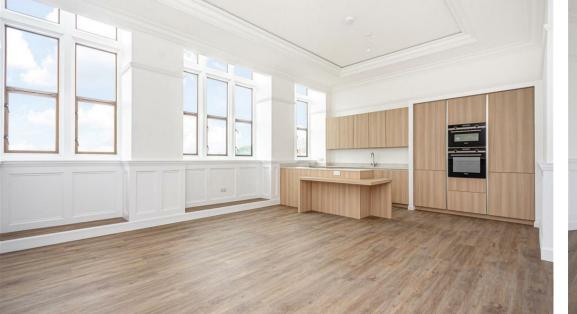

Apartment 11 is a first floor maisonette over two levels. The accommodation comprises secure entry leading into the impressive communal reception area. A private entrance with vestibule leads to reception hall with good storage cupboard. A spacious open plan lounge and kitchen provides ample natural light due to the fabulous window formation. A stylish German made fitted kitchen benefits from Siemens built-in oven microwave and fridge freezer. There is also an induction hob, dishwasher, washer/dryer and Grohe boiling water tap as well as granite worktops and upstands. There is underfloor heating throughout the ground floor and all three bathrooms/en-suites are complimented by high end fixtures and fittings which are fully tiled with wall hung w.c and vanity units. Retaining a period feel, the ground floor has been designed to incorporate cornicing and panelling. A double bedroom on the ground floor has fitted wardrobes and is complimented with separate shower room opposite. There are ample electronic outlets including pre-wiring for wall mounted televisions and pre-wiring for electric window blinds. On the upper level two further double bedrooms with fitted wardrobes and luxury en-suite facilities, the master bedroom has a four piece en-suite.