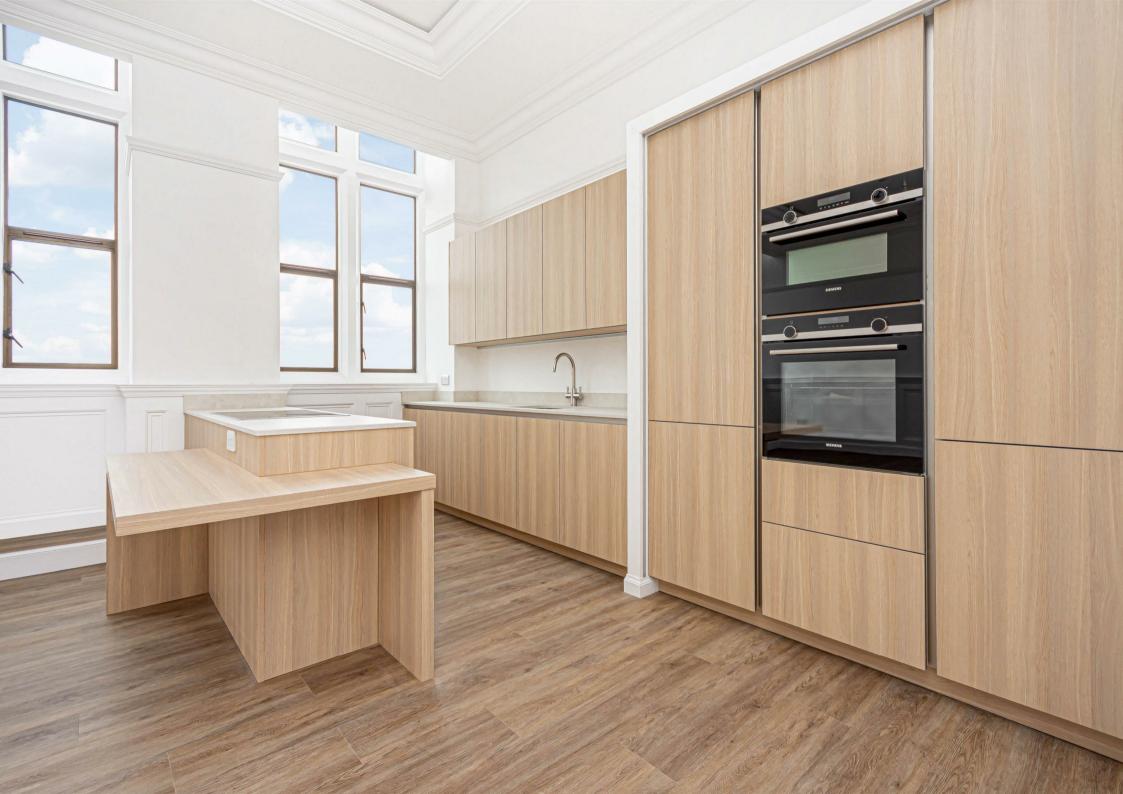

Apartment 11 is a first floor maisonette over two levels. The accommodation comprises secure entry leading into the impressive communal reception area. A private entrance with vestibule leads to reception hall with good storage cupboard. A spacious open plan lounge and kitchen provides ample natural light due to the fabulous window formation. A stylish German made fitted kitchen benefits from Siemens built-in oven microwave and fridge freezer. There is also an induction hob, dishwasher, washer/dryer and Grohe boiling water tap as well as granite worktops and upstands. There is underfloor heating throughout the ground floor and all three bathrooms/en-suites are complimented by high end fixtures and fittings which are fully tiled with wall hung w.c and vanity units. Retaining a period feel, the ground floor has been designed to incorporate cornicing and panelling. A double bedroom on the ground floor has fitted wardrobes and is complimented with separate shower room opposite. There are ample electronic outlets including pre-wiring for wall mounted televisions and pre-wiring for electric window blinds. On the upper level two further double bedrooms with fitted wardrobes and luxury en-suite facilities, the master bedroom has a four piece en-suite.