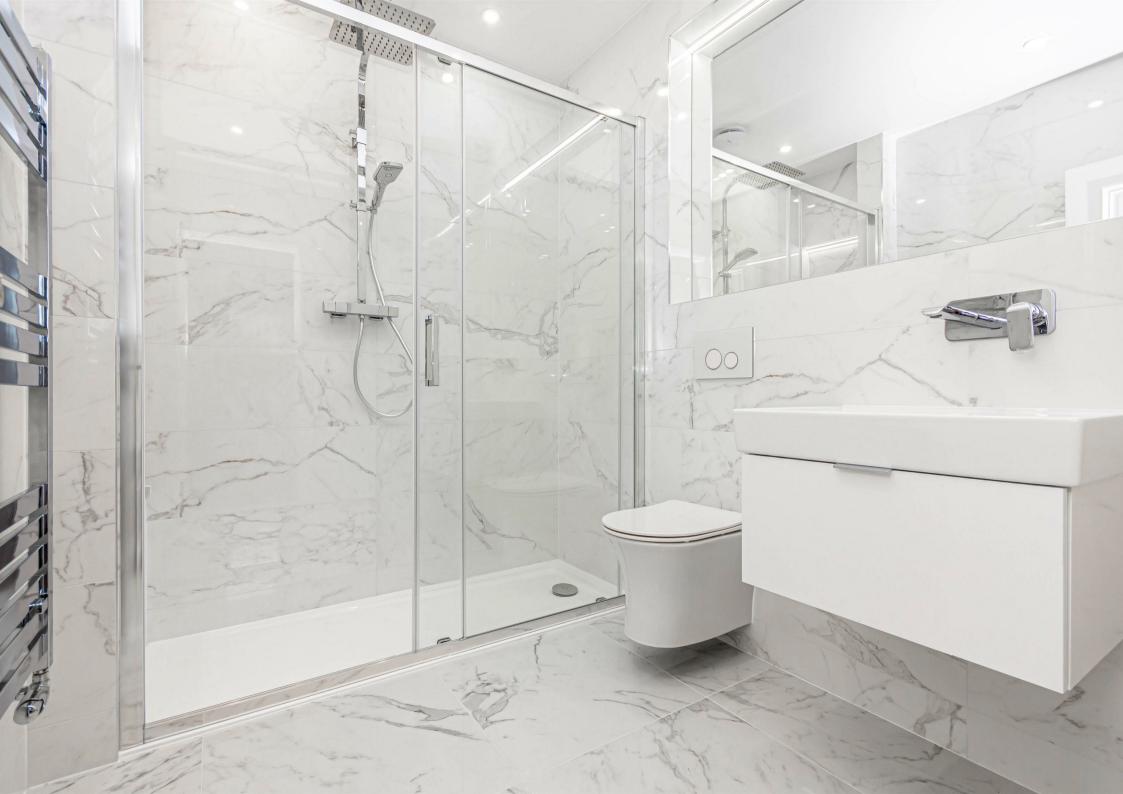

Apartment 11 is a first floor maisonette over two levels. The accommodation comprises secure entry leading into the impressive communal reception area. A private entrance with vestibule leads to reception hall with good storage cupboard. A spacious open plan lounge and kitchen provides ample natural light due to the fabulous window formation. A stylish German made fitted kitchen benefits from Siemens built-in oven microwave and fridge freezer. There is also an induction hob, dishwasher, washer/dryer and Grohe boiling water tap as well as granite worktops and upstands. There is underfloor heating throughout the ground floor and all three bathrooms/en-suites are complimented by high end fixtures and fittings which are fully tiled with wall hung w.c and vanity units. Retaining a period feel, the ground floor has been designed to incorporate cornicing and panelling. A double bedroom on the ground floor has fitted wardrobes and is complimented with separate shower room opposite. There are ample electronic outlets including pre-wiring for wall mounted televisions and pre-wiring for electric window blinds. On the upper level two further double bedrooms with fitted wardrobes and luxury en-suite facilities, the master bedroom has a four piece en-suite.