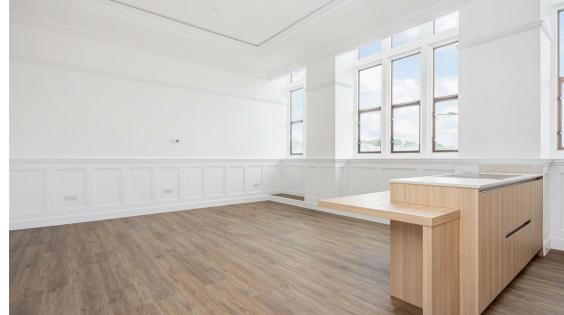

Apartment 11 is a first floor maisonette over two levels. The accommodation comprises secure entry leading into the impressive communal reception area. A private entrance with vestibule leads to reception hall with good storage cupboard. A spacious open plan lounge and kitchen provides ample natural light due to the fabulous window formation. A stylish German made fitted kitchen benefits from Siemens built-in oven microwave and fridge freezer. There is also an induction hob, dishwasher, washer/dryer and Grohe boiling water tap as well as granite worktops and upstands. There is underfloor heating throughout the ground floor and all three bathrooms/en-suites are complimented by high end fixtures and fittings which are fully tiled with wall hung w.c and vanity units. Retaining a period feel, the ground floor has been designed to incorporate cornicing and panelling. A double bedroom on the ground floor has fitted wardrobes and is complimented with separate shower room opposite. There are ample electronic outlets including pre-wiring for wall mounted televisions and pre-wiring for electric window blinds. On the upper level two further double bedrooms with fitted wardrobes and luxury en-suite facilities, the master bedroom has a four piece en-suite.