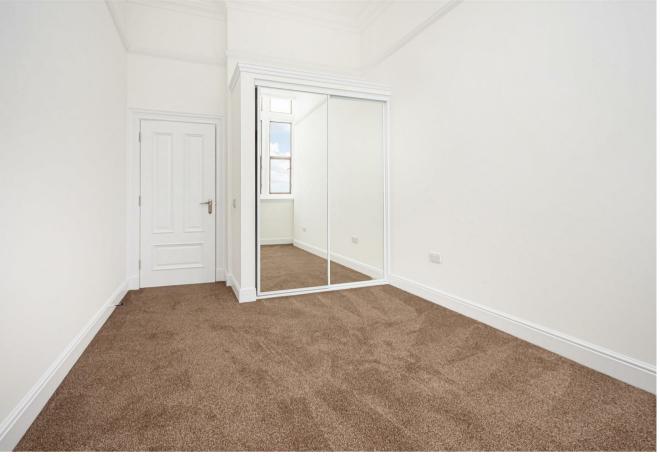

Apartment 11 is a first floor maisonette over two levels. The accommodation comprises secure entry leading into the impressive communal reception area. A private entrance with vestibule leads to reception hall with good storage cupboard. A spacious open plan lounge and kitchen provides ample natural light due to the fabulous window formation. A stylish German made fitted kitchen benefits from Siemens built-in oven microwave and fridge freezer. There is also an induction hob, dishwasher, washer/dryer and Grohe boiling water tap as well as granite worktops and upstands. There is underfloor heating throughout the ground floor and all three bathrooms/en-suites are complimented by high end fixtures and fittings which are fully tiled with wall hung w.c and vanity units. Retaining a period feel, the ground floor has been designed to incorporate cornicing and panelling. A double bedroom on the ground floor has fitted wardrobes and is complimented with separate shower room opposite. There are ample electronic outlets including pre-wiring for wall mounted televisions and pre-wiring for electric window blinds. On the upper level two further double bedrooms with fitted wardrobes and luxury en-suite facilities, the master bedroom has a four piece en-suite.