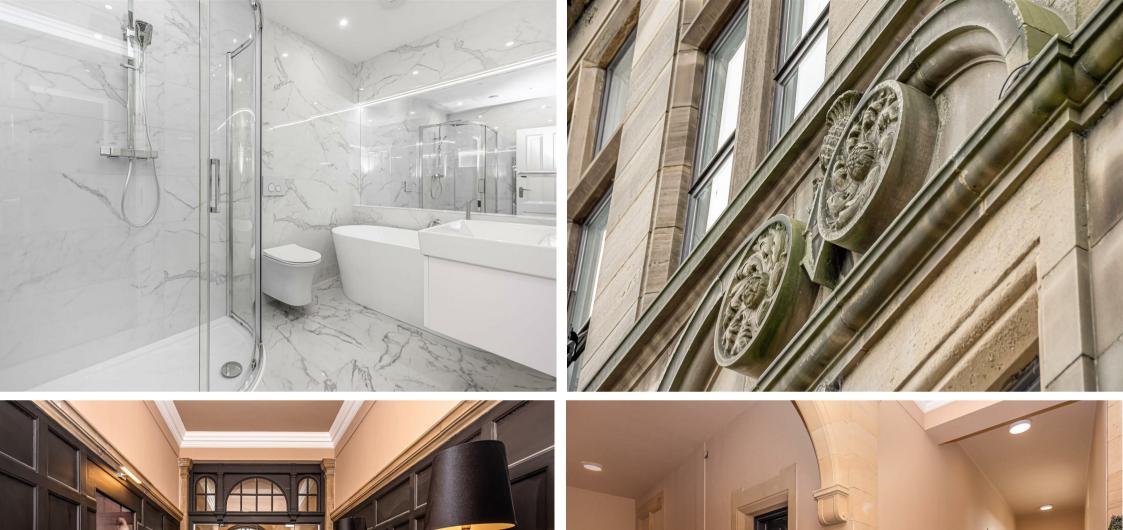

The Carnegie Apartments is a stunning development in one of Dunfermline's most iconic buildings circa 1912. Situated in the heart of the town centre with excellent access to all local amenities and a short walk to local transport links. The developers have undertaken a complete renovation of eighteen bespoke executive apartments, finished to the highest of standards making contemporary and stylish homes, yet retaining character and charm throughout, with retained period features which are rare in a development of this size. The standard of fixtures and fittings are to the highest specification bringing luxury living to the next level. Internal viewing is a must to appreciate this stunning apartment.

Apartment 11 is a first floor maisonette over two levels. The accommodation comprises secure entry leading into the impressive communal reception area. A private entrance with vestibule leads to reception hall with good storage cupboard. A spacious open plan lounge and kitchen provides ample natural light due to the fabulous window formation. A stylish German made fitted kitchen benefits from Siemens built-in oven microwave and fridge freezer. There is also an induction hob, dishwasher, washer/dryer and Grohe boiling water tap as well as granite worktops and upstands. There is underfloor heating throughout the ground floor and all three bathrooms/en-suites are complimented by high end fixtures and fittings which are fully tiled with wall hung w.c and vanity units. Retaining a period feel, the ground floor has been designed to incorporate cornicing and panelling. A double bedroom on the ground floor has fitted wardrobes and is complimented with separate shower room opposite. There are ample electronic outlets including pre-wiring for wall mounted televisions and pre-wiring for electric window blinds. On the upper level two further double bedrooms with fitted wardrobes and luxury en-suite facilities, the master bedroom has a four piece en-suite.