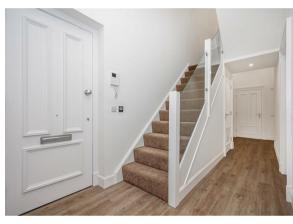

Apartment 11 is a first floor maisonette over two levels. The accommodation comprises secure entry leading into the impressive communal reception area. A private entrance with vestibule leads to reception hall with good storage cupboard. A spacious open plan lounge and kitchen provides ample natural light due to the fabulous window formation. A stylish German made fitted kitchen benefits from Siemens built-in oven microwave and fridge freezer. There is also an induction hob, dishwasher, washer/dryer and Grohe boiling water tap as well as granite worktops and upstands. There is underfloor heating throughout the ground floor and all three bathrooms/en-suites are complimented by high end fixtures and fittings which are fully tiled with wall hung w.c and vanity units. Retaining a period feel, the ground floor has been designed to incorporate cornicing and panelling. A double bedroom on the ground floor has fitted wardrobes and is complimented with separate shower room opposite. There are ample electronic outlets including pre-wiring for wall mounted televisions and pre-wiring for electric window blinds. On the upper level two further double bedrooms with fitted wardrobes and luxury en-suite facilities, the master bedroom has a four piece en-suite.