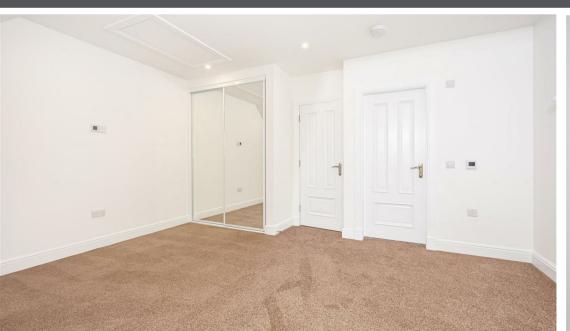

Apartment 11 is a first floor maisonette over two levels. The accommodation comprises secure entry leading into the impressive communal reception area. A private entrance with vestibule leads to reception hall with good storage cupboard. A spacious open plan lounge and kitchen provides ample natural light due to the fabulous window formation. A stylish German made fitted kitchen benefits from Siemens built-in oven microwave and fridge freezer. There is also an induction hob, dishwasher, washer/dryer and Grohe boiling water tap as well as granite worktops and upstands. There is underfloor heating throughout the ground floor and all three bathrooms/en-suites are complimented by high end fixtures and fittings which are fully tiled with wall hung w.c and vanity units. Retaining a period feel, the ground floor has been designed to incorporate cornicing and panelling. A double bedroom on the ground floor has fitted wardrobes and is complimented with separate shower room opposite. There are ample electronic outlets including pre-wiring for wall mounted televisions and pre-wiring for electric window blinds. On the upper level two further double bedrooms with fitted wardrobes and luxury en-suite facilities, the master bedroom has a four piece en-suite.