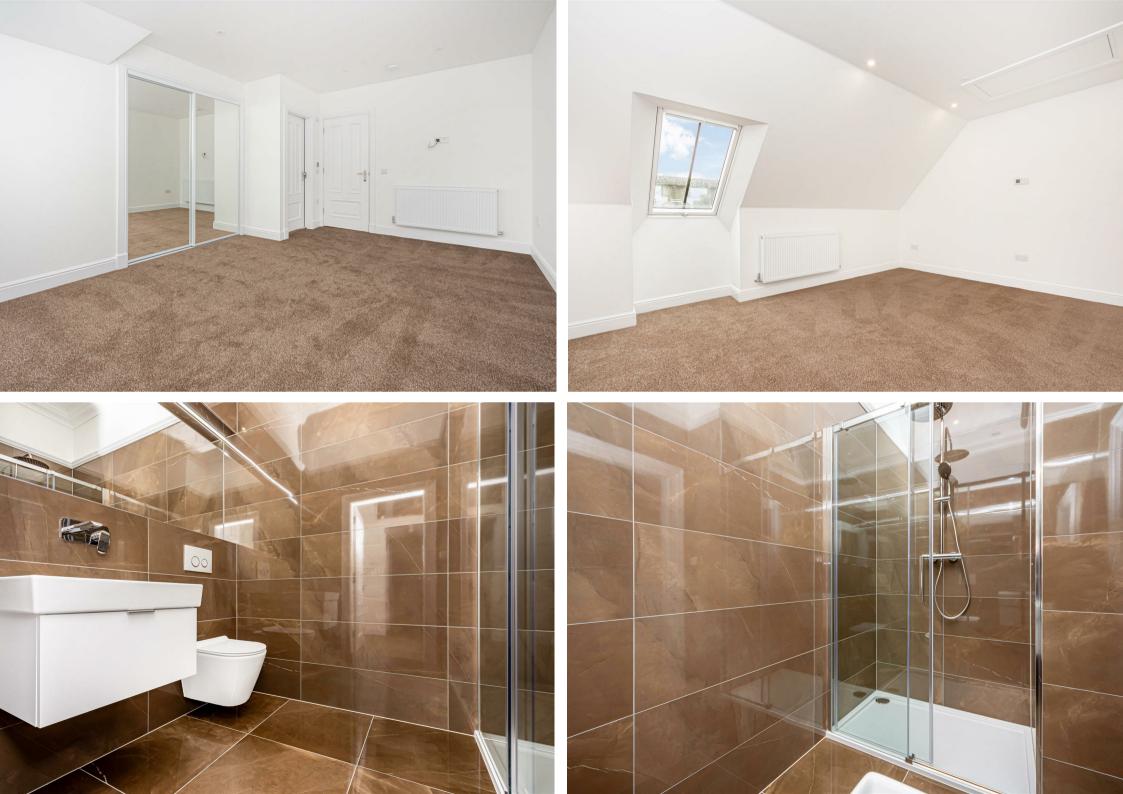

Apartment 11 is a first floor maisonette over two levels. The accommodation comprises secure entry leading into the impressive communal reception area. A private entrance with vestibule leads to reception hall with good storage cupboard. A spacious open plan lounge and kitchen provides ample natural light due to the fabulous window formation. A stylish German made fitted kitchen benefits from Siemens built-in oven microwave and fridge freezer. There is also an induction hob, dishwasher, washer/dryer and Grohe boiling water tap as well as granite worktops and upstands. There is underfloor heating throughout the ground floor and all three bathrooms/en-suites are complimented by high end fixtures and fittings which are fully tiled with wall hung w.c and vanity units. Retaining a period feel, the ground floor has been designed to incorporate cornicing and panelling. A double bedroom on the ground floor has fitted wardrobes and is complimented with separate shower room opposite. There are ample electronic outlets including pre-wiring for wall mounted televisions and pre-wiring for electric window blinds. On the upper level two further double bedrooms with fitted wardrobes and luxury en-suite facilities, the master bedroom has a four piece en-suite.