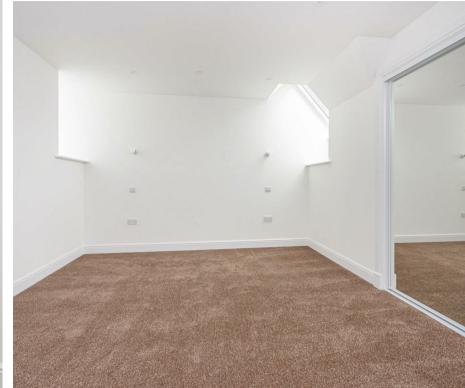

Apartment 11 is a first floor maisonette over two levels. The accommodation comprises secure entry leading into the impressive communal reception area. A private entrance with vestibule leads to reception hall with good storage cupboard. A spacious open plan lounge and kitchen provides ample natural light due to the fabulous window formation. A stylish German made fitted kitchen benefits from Siemens built-in oven microwave and fridge freezer. There is also an induction hob, dishwasher, washer/dryer and Grohe boiling water tap as well as granite worktops and upstands. There is underfloor heating throughout the ground floor and all three bathrooms/en-suites are complimented by high end fixtures and fittings which are fully tiled with wall hung w.c and vanity units. Retaining a period feel, the ground floor has been designed to incorporate cornicing and panelling. A double bedroom on the ground floor has fitted wardrobes and is complimented with separate shower room opposite. There are ample electronic outlets including pre-wiring for wall mounted televisions and pre-wiring for electric window blinds. On the upper level two further double bedrooms with fitted wardrobes and luxury en-suite facilities, the master bedroom has a four piece en-suite.